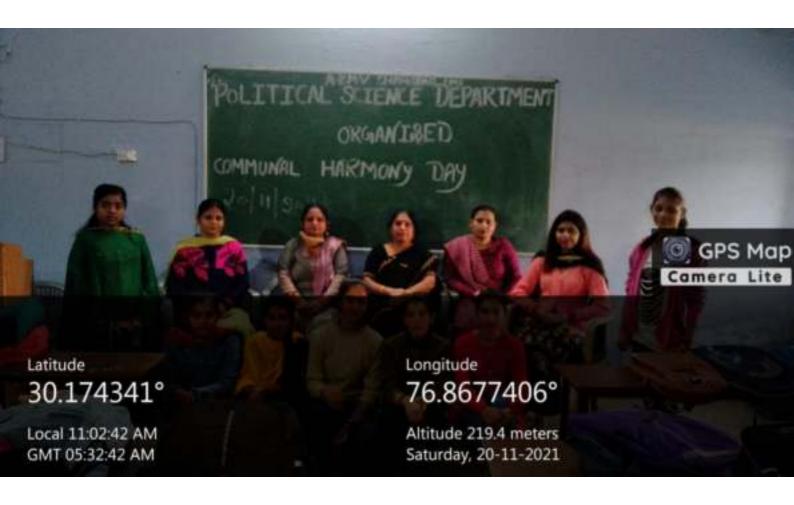

### **Communal Harmony Day**

Celebration

By

**Political Science** 

Department

SATURDAY

NOV 20

2021

# "साम्प्रदायिक सद्भावना सप्ताह का शुभारंभ"

आज आर्य कन्या महाविध्यालय में राष्ट्रीय फाउंडेशन कीर साम्प्रदायिक सदमायमा (नई दिल्ली) के निर्देशानुसार राजनीतिक शास्त्र दिमाग, ई० की० एस० की० वलब, लंकित कला विमाग तथा एन०सी०सी० के संयुक्त तरवाधान में साम्प्रदायिक सदमायमा सानाह का शुमारंभ किया गया। एन०सी०सी० के संयुक्त तरवाधान में साम्प्रदायिक सदमायमा सानाह का शुमारंभ किया गया। प्राच्या मंद्रोद कर देश की उन्नित के लिए कार्य कर सभी की सम्बोधित करते हुए प्राच्या स्थान के अंतर्गत राजनीति शास्त्र दिमाग के लिए कार्य करना चाहिए। तरपश्यात प्रथम दिन की कार्यक्रम के अंतर्गत राजनीति शास्त्र दिमाग के लिए कार्य करना चाहिए। तरपश्यात प्रथम दिन की प्राच्या सायन प्रतियोगिताओं का आयोजन किया गया। इसकी संयोगिता प्रथम दिन मंद्रा सायन प्रतियोगिताओं का आयोजन किया गया। इसकी संयोगिता श्री दीपा ने की प्रयक्षी श्रीमती अधिका मेहता ने निमाग्रह्या डी० सिमरजीत कीर एवं वाणिज्य विमाग विमाग्रह्या श्रीमती अधिका मेहता ने निमार्थ गयान में बी०ए० तृतीय वर्ष की छात्रा सुमन की प्रयक्ष स्थान, वंशीका बी०ए० प्रथम स्थान कार्यन त्रिया वर्ष ने युमारी प्रथम स्थान, वंशीका बी०ए० प्रथम स्थान कार्यन त्रिया वर्ष की छात्रा ने प्रथम स्थान कार्यन स्थान त्रिया वर्ष की छात्रा ने प्रथम क्यान कार्यक्र भी चर्याय वर्ष छात्रा ने प्राप्त किया। कार्यन सीमा तृतीय वर्ष छात्रा ने प्राप्त किया। कार्यका भी उपस्थित रहे।