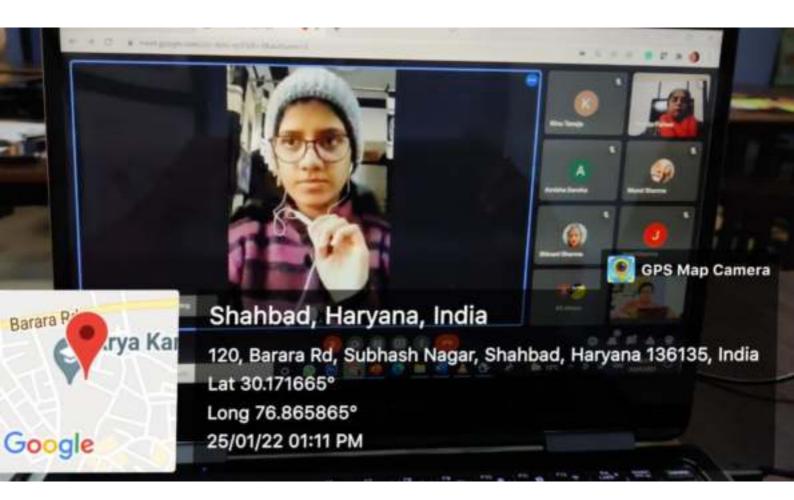

# आवश्यक सूचना

है। इस उपलक्ष्य में इच्छुक छात्राएं गायन, भाषण तथा कविता पाठ प्रस्तुतियाँ दे मंच के द्वारा "गणतंत्र दिवस" की पूर्व संध्या पर ऑनलाइन माध्यम से इस सभी छात्राओं को सूचित किया जाता है कि राजनीति शास्त्र विभाग तथा जागृति राष्ट्रीय पर्व का उत्सव 25 जनवरी, 2022 को दोपहर 12:20 बजे मनाया जा रहा सकती है। छात्राएं अपना नाम निम्नलिखित प्राध्यापिकाओं को दें :-

1.डॉ० सोनिया मलिक (7015239090) 4416651130

2. सुश्री दीपा शर्मा (85698702987)

संयोजिका राजनीतिक शास्त्र विभागाध्यक

संयोजिका जागृति मंच डॉo सोनिया मलिक

> डॉo (श्रीमती) सुनीता पाहवा कार्यवाहक प्राचार्या

| The second    | ON BOR  | Name of the Class | Institute artifice small |     |
|---------------|---------|-------------------|--------------------------|-----|
| 0             | 1       | CELOR P.          | Januar                   | 50) |
| 2022/10/22/13 | 182 dex | 34 8              | Maps son                 | 791 |
|               | 200     | 0 -               |                          |     |