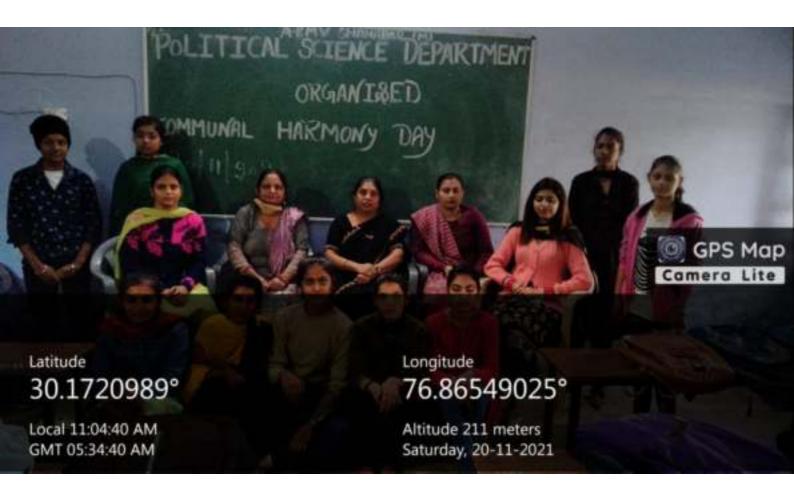

### **Communal Harmony Day**

Celebration

By

**Political Science** 

Department

SATURDAY

NOV 20

2021

# "साम्प्रदायिक सद्भावना सप्ताह का शुभारंभ"

आज आर्य कन्या महाविध्यालय में राष्ट्रीय फाउंडेशन कीर साम्प्रदायिक सदमायमा (नई दिल्ली) के निर्देशानुसार राजनीतिक शास्त्र दिमाग, ई० की० एस० की० वलब, लंकित कला विमाग तथा एन०सी०सी० के संयुक्त तरवाधान में साम्प्रदायिक सदमायमा सानाह का शुमारंभ किया गया। एन०सी०सी० के संयुक्त तरवाधान में साम्प्रदायिक सदमायमा सानाह का शुमारंभ किया गया। प्राच्या मंद्रोद कर देश की उन्नित के लिए कार्य कर सभी की सम्बोधित करते हुए प्राच्या स्थान के अंतर्गत राजनीति शास्त्र दिमाग के लिए कार्य करना चाहिए। तरपश्यात प्रथम दिन की कार्यक्रम के अंतर्गत राजनीति शास्त्र दिमाग के लिए कार्य करना चाहिए। तरपश्यात प्रथम दिन की प्राच्या सायन प्रतियोगिताओं का आयोजन किया गया। इसकी संयोगिता प्रथम दिन मंद्रा सायन प्रतियोगिताओं का आयोजन किया गया। इसकी संयोगिता श्री दीपा ने की प्रयक्षी श्रीमती अधिका मेहता ने निमाग्रह्या डी० सिमरजीत कीर एवं वाणिज्य विमाग विमाग्रह्या श्रीमती अधिका मेहता ने निमार्थ गयान में बी०ए० तृतीय वर्ष की छात्रा सुमन की प्रयक्ष स्थान, वंशीका बी०ए० प्रथम स्थान कार्यन त्रिया वर्ष ने युमारी प्रथम स्थान, वंशीका बी०ए० प्रथम स्थान कार्यन त्रिया वर्ष की छात्रा ने प्रथम स्थान कार्यन स्थान त्रिया वर्ष की छात्रा ने प्रथम क्यान कार्यक्र भी चर्याय वर्ष छात्रा ने प्राप्त किया। कार्यन सीमा तृतीय वर्ष छात्रा ने प्राप्त किया। कार्यका भी उपस्थित रहे।