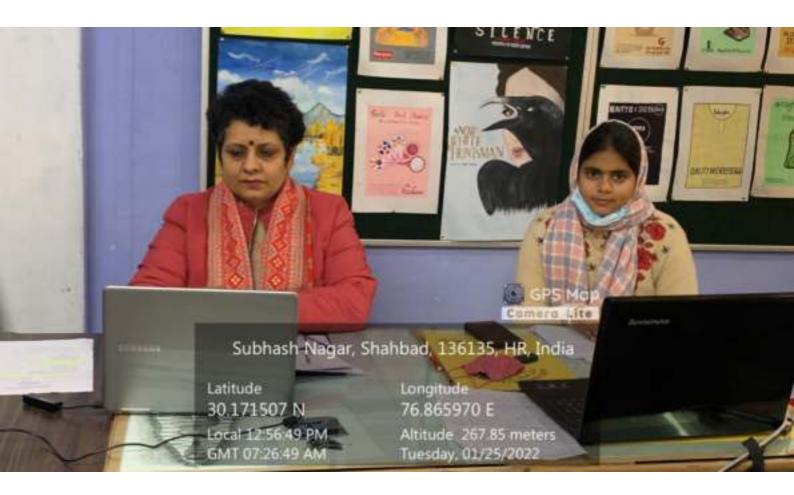

# आवश्यक सूचना

है। इस उपलक्ष्य में इच्छुक छात्राएं गायन, भाषण तथा कविता पाठ प्रस्तुतियाँ दे मंच के द्वारा "गणतंत्र दिवस" की पूर्व संध्या पर ऑनलाइन माध्यम से इस सभी छात्राओं को सूचित किया जाता है कि राजनीति शास्त्र विभाग तथा जागृति राष्ट्रीय पर्व का उत्सव 25 जनवरी, 2022 को दोपहर 12:20 बजे मनाया जा रहा सकती है। छात्राएं अपना नाम निम्नलिखित प्राध्यापिकाओं को दें :-

1.डॉ० सोनिया मलिक (7015239090) 4416651130

2. सुश्री दीपा शर्मा (85698702987)

संयोजिका राजनीतिक शास्त्र विभागाध्यक

संयोजिका जागृति मंच डॉo सोनिया मलिक

> डॉo (श्रीमती) सुनीता पाहवा कार्यवाहक प्राचार्या

| The second    | ON BOR  | Name of the Class | Institute artifice small |     |
|---------------|---------|-------------------|--------------------------|-----|
| 0             | 1       | CELOR P.          | Januar                   | 50) |
| 2022/10/22/13 | 182 dex | 34 8              | Maps son                 | 791 |
|               | 200     | 0 -               |                          |     |