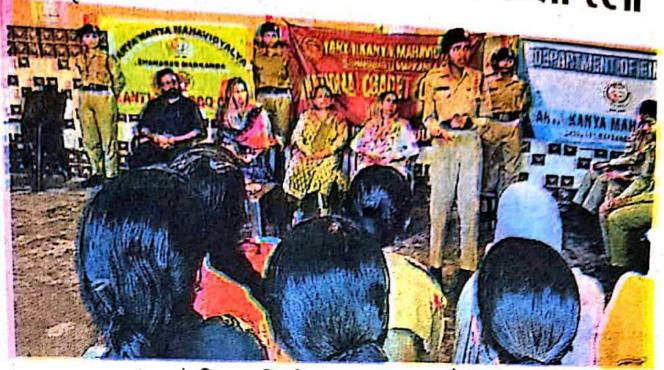

### एनएसएस उन्मुखीकरण एवं प्रतिभा सम्मान समारोह का आयोजन

अगस्त (विजय शनिवार को आर्थ कन्या महाविद्यालय के सभागार में राष्ट्रीय सेवा योजना इकाई एवं नेता सुभाष चंद्र बीस यूथ फाउंडेशन हस्याणा के संयुक्त तत्वाधान में किया गया। इस कार्यक्रम में मुख्यातिथि मेघालय के डीजीपी डॉ. एलआर विश्नोई शामिल हुए। कार्यक्रम में पहुंचने पर महाविद्यालय की प्राचार्या हॉ. आरती त्रेहन एवं महाविद्यालय की प्रबंधन समिति के प्रधान एवं विशिष्ट अतिधियों का स्वागत महाविद्यालय की प्रबंधन समिति रामलाल गुप्ता, कोषाध्यक्ष विष्णु किया। इस अवसर पर संबोधित के सदस्यों तथा नेता सुभाष चंद्र भगवान गुप्ता ने मुख्यातिथि का करते हुए मुख्यातिथि एलआर बोस युथ फाउंडेशन को तरफ से पुण्यपुच्छ देकर स्थागत किया। बिश्नोई ने विभिन्न क्षेत्रों में मुख्य अतिथि एलआर विश्नोई तत्पश्चात एनसीसी अधिकारी लेफिटनेंट डॉ. ज्योति शर्मा के उपलब्धियां का स्मरण करते हुए किया गया। मंच का संचालन कुराल नेतृत्व में एनसीसी कैडेट्स छात्राओं को सकाग्रत्मक सोच मंच संचालन रजनी धवन, डॉ. ने मुख्यातिथि को गाँड ऑफ रखने के लिए प्रेरित किया। ले. ज्योति शर्मा और ममता हॉनर दिया। कार्यक्रम का शुभारंभ उन्होंने कहा कि किसी भी क्षेत्र में मुंजाल द्वारा निभाया गया। इस मुखयातिथि द्वारा दीप प्रञ्चलित सफलता हासिल करने के लिए मौके पर महाविद्यालय का कर किया गया। नेता सुभाष चंद्र अपनी दिनचर्या बनाकर कड़ी शिक्षक वर्ग, गैर शिक्षक वर्ग, बोस संगठन के संरक्षक सुभाव मेहनत से अपना कार्य करें। छात्राएं तथा सुभाव यंद्र बोस यूव कलसाना ने आए हुए मुख्यातिथि

शासवाद : मुख्यातिथि डीजीपी डॉ. एलआर विश्नोई को स्मृति चिन्ह देकर सम्मानित करते गणमान्य। (छाया : विजय कुमार)

महिलाओं द्वारा प्राप्त कार्यक्रम

की को स्मृति चिन्ह देकर सम्मान्ति फाउंडेशन के सदस्य मौजूद रहे।