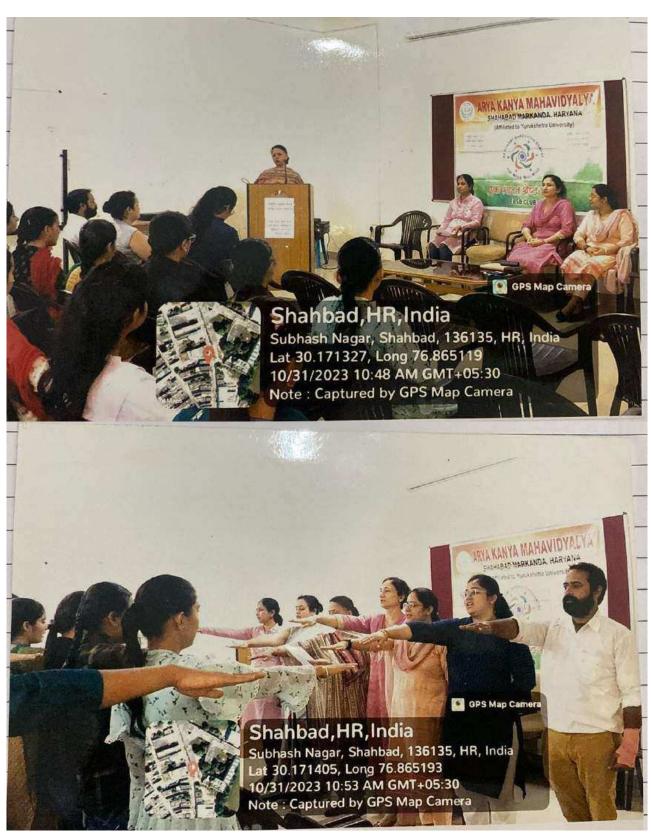

### A Premier Institution, Affiliated to Kurukshetra University, Kurukshetra

| Criteria No | Activity Name: |
|-------------|----------------|
|-------------|----------------|

| Sr.<br>No. | Reporting Items                                                                                 | Details                                                                                                                                                                                                                                                                                                                                                                                         |  |
|------------|-------------------------------------------------------------------------------------------------|-------------------------------------------------------------------------------------------------------------------------------------------------------------------------------------------------------------------------------------------------------------------------------------------------------------------------------------------------------------------------------------------------|--|
| 1.         | Name of the Activity                                                                            | Induction and Felicitation Program                                                                                                                                                                                                                                                                                                                                                              |  |
| 2.         | Mode (Offline/Online)                                                                           | Offline                                                                                                                                                                                                                                                                                                                                                                                         |  |
| 3.         | Date                                                                                            | 26-08-2023                                                                                                                                                                                                                                                                                                                                                                                      |  |
| 4.         | Organizing Committee/Cell                                                                       |                                                                                                                                                                                                                                                                                                                                                                                                 |  |
| 5.         | Name of Convener                                                                                | Dr. Poonam Siwatch<br>Dr. Hema Sukhija                                                                                                                                                                                                                                                                                                                                                          |  |
| 6.         | National/State/ District/ Block/ Institutional<br>Level/Inter College / Inter-Class/Intra-Class | Institutional                                                                                                                                                                                                                                                                                                                                                                                   |  |
| 7.         | Individual/Collaboration                                                                        | In collaboration with Netaji Subhash<br>Chandra bose Youth Foundation,<br>Haryana                                                                                                                                                                                                                                                                                                               |  |
| 8.         | No. of students participated in the activity                                                    | 191                                                                                                                                                                                                                                                                                                                                                                                             |  |
| 9.         | No. of teachers attended the activity                                                           | 2                                                                                                                                                                                                                                                                                                                                                                                               |  |
| 10.        | No. of students attended the activity                                                           | 191                                                                                                                                                                                                                                                                                                                                                                                             |  |
| 11.        | Name and Address of Resource<br>Persons/Judges/Guests/Speakers<br>Email ID and Contact Number   | Dr. L.R. Bishnoi, DJP Meghalya                                                                                                                                                                                                                                                                                                                                                                  |  |
| 12.        | Objectives                                                                                      | <ol> <li>To familiarize volunteers with the goals, principles and activities of the NSS to ensure a clear understanding of the organization.</li> <li>To communicate the importance of community services and its role in personal and social developments.</li> <li>To recognize and appreciate the contribution of NSS volunteers inspiring others to engage in community service.</li> </ol> |  |
| 13.        | Highlights of the Activities/Brief Report                                                       | To familiarize volunteers with the goals, principles and activities of the NSS to ensure a clear understanding of the organization. To communicate the importance of community services and its role in personal and social developments. 191 Volunteers gained a comprehensive                                                                                                                 |  |

### A Premier Institution, Affiliated to Kurukshetra University, Kurukshetra

|     |                                         | understanding of NSS mission, objective and the significance of their role in community development.                                                                                                                                                                                                                                                                                                                         |
|-----|-----------------------------------------|------------------------------------------------------------------------------------------------------------------------------------------------------------------------------------------------------------------------------------------------------------------------------------------------------------------------------------------------------------------------------------------------------------------------------|
| 14. | Outcomes                                | <ol> <li>Volunteers gained a comprehensive understanding of NSS mission, objective and the significance of their role in community development.</li> <li>Improved skills in communication, leadership and team work empower participants to actively contribute to NSS projects and community service.</li> <li>It amplifies the impact of volunteers efforts.</li> <li>It heightens motivation among volunteers.</li> </ol> |
| 15. | YouTube Link/Website Link/Facebook Link |                                                                                                                                                                                                                                                                                                                                                                                                                              |

### एनएसएस उन्मुखीकरण एवं प्रतिभा सम्मान समारोह का आयोजन

अगस्त (विजय शनिवार को आर्थ कन्या महाविद्यालय के सभागार में राष्ट्रीय सेवा योजना इकाई एवं नेता सुभाष चंद्र बीस यूथ फाउंडेशन हस्याणा के संयुक्त तत्वाधान में किया गया। इस कार्यक्रम में मुख्यातिथि मेघालय के डीजीपी डॉ. एलआर विश्नोई शामिल हुए। कार्यक्रम में पहुंचने पर महाविद्यालय की प्राचार्या हॉ. आरती त्रेहन एवं महाविद्यालय की प्रबंधन समिति के प्रधान एवं विशिष्ट अतिधियों का स्वागत महाविद्यालय की प्रबंधन समिति रामलाल गुप्ता, कोषाध्यक्ष विष्णु किया। इस अवसर पर संबोधित के सदस्यों तथा नेता सुभाष चंद्र भगवान गुप्ता ने मुख्यातिथि का करते हुए मुख्यातिथि एलआर बोस युथ फाउंडेशन को तरफ से पुण्यपुच्छ देकर स्थागत किया। बिश्नोई ने विभिन्न क्षेत्रों में मुख्य अतिथि एलआर विश्नोई तत्पश्चात एनसीसी अधिकारी लेफिटनेंट डॉ. ज्योति शर्मा के उपलब्धियां का स्मरण करते हुए किया गया। मंच का संचालन कुराल नेतृत्व में एनसीसी कैडेट्स छात्राओं को सकाग्रत्मक सोच मंच संचालन रजनी धवन, डॉ. ने मुख्यातिथि को गाँड ऑफ रखने के लिए प्रेरित किया। ले. ज्योति शर्मा और ममता हॉनर दिया। कार्यक्रम का शुभारंभ उन्होंने कहा कि किसी भी क्षेत्र में मुंजाल द्वारा निभाया गया। इस मुखयातिथि द्वारा दीप प्रञ्चलित सफलता हासिल करने के लिए मौके पर महाविद्यालय का कर किया गया। नेता सुभाष चंद्र अपनी दिनचर्या बनाकर कड़ी शिक्षक वर्ग, गैर शिक्षक वर्ग, बोस संगठन के संरक्षक सुभाव मेहनत से अपना कार्य करें। छात्राएं तथा सुभाव यंद्र बोस यूव कलसाना ने आए हुए मुख्यातिथि

शासवाद : मुख्यातिथि डीजीपी डॉ. एलआर विश्नोई को स्मृति चिन्ह देकर सम्मानित करते गणमान्य। (छाया : विजय कुमार)

महिलाओं द्वारा प्राप्त कार्यक्रम

की को स्मृति चिन्ह देकर सम्मान्ति फाउंडेशन के सदस्य मौजूद रहे।