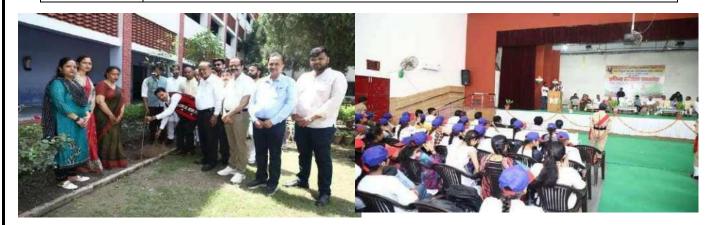

### एनएसएस उन्मुखीकरण एवं प्रतिभा सम्मान समारोह का आयोजन

अगस्त (विजय शनिवार को आर्थ कन्या महाविद्यालय के सभागार में राष्ट्रीय सेवा योजना इकाई एवं नेता सुभाष चंद्र बीस यूथ फाउंडेशन हस्याणा के संयुक्त तत्वाधान में किया गया। इस कार्यक्रम में मुख्यातिथि मेघालय के डीजीपी डॉ. एलआर विश्नोई शामिल हुए। कार्यक्रम में पहुंचने पर महाविद्यालय की प्राचार्या हॉ. आरती त्रेहन एवं महाविद्यालय की प्रबंधन समिति के प्रधान एवं विशिष्ट अतिधियों का स्वागत महाविद्यालय की प्रबंधन समिति रामलाल गुप्ता, कोषाध्यक्ष विष्णु किया। इस अवसर पर संबोधित के सदस्यों तथा नेता सुभाष चंद्र भगवान गुप्ता ने मुख्यातिथि का करते हुए मुख्यातिथि एलआर बोस युथ फाउंडेशन को तरफ से पुण्यपुच्छ देकर स्थागत किया। बिश्नोई ने विभिन्न क्षेत्रों में मुख्य अतिथि एलआर विश्नोई तत्पश्चात एनसीसी अधिकारी लेफिटनेंट डॉ. ज्योति शर्मा के उपलब्धियां का स्मरण करते हुए किया गया। मंच का संचालन कुराल नेतृत्व में एनसीसी कैडेट्स छात्राओं को सकाग्रत्मक सोच मंच संचालन रजनी धवन, डॉ. ने मुख्यातिथि को गाँड ऑफ रखने के लिए प्रेरित किया। ले. ज्योति शर्मा और ममता हॉनर दिया। कार्यक्रम का शुभारंभ उन्होंने कहा कि किसी भी क्षेत्र में मुंजाल द्वारा निभाया गया। इस मुखयातिथि द्वारा दीप प्रञ्चलित सफलता हासिल करने के लिए मौके पर महाविद्यालय का कर किया गया। नेता सुभाष चंद्र अपनी दिनचर्या बनाकर कड़ी शिक्षक वर्ग, गैर शिक्षक वर्ग, बोस संगठन के संरक्षक सुभाव मेहनत से अपना कार्य करें। छात्राएं तथा सुभाव यंद्र बोस यूव कलसाना ने आए हुए मुख्यातिथि

शासवाद : मुख्यातिथि डीजीपी डॉ. एलआर विश्नोई को स्मृति चिन्ह देकर सम्मानित करते गणमान्य। (छाया : विजय कुमार)

महिलाओं द्वारा प्राप्त कार्यक्रम

की को स्मृति चिन्ह देकर सम्मान्ति फाउंडेशन के सदस्य मौजूद रहे।