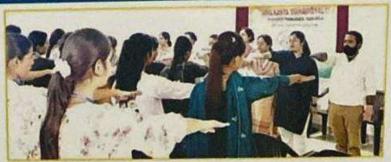

### A Premier Institution, Affiliated to Kurukshetra University, Kurukshetra

| Criteria No | Activity Name: |
|-------------|----------------|
|-------------|----------------|

| Sr.<br>No. | Reporting Items                                                                                 | Details                                                                                                                                                                                                                                                                                                                                                                                         |  |
|------------|-------------------------------------------------------------------------------------------------|-------------------------------------------------------------------------------------------------------------------------------------------------------------------------------------------------------------------------------------------------------------------------------------------------------------------------------------------------------------------------------------------------|--|
| 1.         | Name of the Activity                                                                            | Induction and Felicitation Program                                                                                                                                                                                                                                                                                                                                                              |  |
| 2.         | Mode (Offline/Online)                                                                           | Offline                                                                                                                                                                                                                                                                                                                                                                                         |  |
| 3.         | Date                                                                                            | 26-08-2023                                                                                                                                                                                                                                                                                                                                                                                      |  |
| 4.         | Organizing Committee/Cell                                                                       |                                                                                                                                                                                                                                                                                                                                                                                                 |  |
| 5.         | Name of Convener                                                                                | Dr. Poonam Siwatch<br>Dr. Hema Sukhija                                                                                                                                                                                                                                                                                                                                                          |  |
| 6.         | National/State/ District/ Block/ Institutional<br>Level/Inter College / Inter-Class/Intra-Class | Institutional                                                                                                                                                                                                                                                                                                                                                                                   |  |
| 7.         | Individual/Collaboration                                                                        | In collaboration with Netaji Subhash<br>Chandra bose Youth Foundation,<br>Haryana                                                                                                                                                                                                                                                                                                               |  |
| 8.         | No. of students participated in the activity                                                    | 191                                                                                                                                                                                                                                                                                                                                                                                             |  |
| 9.         | No. of teachers attended the activity                                                           | 2                                                                                                                                                                                                                                                                                                                                                                                               |  |
| 10.        | No. of students attended the activity                                                           | 191                                                                                                                                                                                                                                                                                                                                                                                             |  |
| 11.        | Name and Address of Resource<br>Persons/Judges/Guests/Speakers<br>Email ID and Contact Number   | Dr. L.R. Bishnoi, DJP Meghalya                                                                                                                                                                                                                                                                                                                                                                  |  |
| 12.        | Objectives                                                                                      | <ol> <li>To familiarize volunteers with the goals, principles and activities of the NSS to ensure a clear understanding of the organization.</li> <li>To communicate the importance of community services and its role in personal and social developments.</li> <li>To recognize and appreciate the contribution of NSS volunteers inspiring others to engage in community service.</li> </ol> |  |
| 13.        | Highlights of the Activities/Brief Report                                                       | To familiarize volunteers with the goals, principles and activities of the NSS to ensure a clear understanding of the organization. To communicate the importance of community services and its role in personal and social developments. 191 Volunteers gained a comprehensive                                                                                                                 |  |

### A Premier Institution, Affiliated to Kurukshetra University, Kurukshetra

|     |                                         | understanding of NSS mission, objective and the significance of their role in community development.                                                                                                                                                                                                                                                                                                                         |
|-----|-----------------------------------------|------------------------------------------------------------------------------------------------------------------------------------------------------------------------------------------------------------------------------------------------------------------------------------------------------------------------------------------------------------------------------------------------------------------------------|
| 14. | Outcomes                                | <ol> <li>Volunteers gained a comprehensive understanding of NSS mission, objective and the significance of their role in community development.</li> <li>Improved skills in communication, leadership and team work empower participants to actively contribute to NSS projects and community service.</li> <li>It amplifies the impact of volunteers efforts.</li> <li>It heightens motivation among volunteers.</li> </ol> |
| 15. | YouTube Link/Website Link/Facebook Link |                                                                                                                                                                                                                                                                                                                                                                                                                              |

### एनएसएस उन्मुखीकरण एवं प्रतिभा सम्मान समारोह का आयोजन

अगस्त (विजय शनिवार को आर्थ कन्या महाविद्यालय के सभागार में राष्ट्रीय सेवा योजना इकाई एवं नेता सुभाष चंद्र बीस यूथ फाउंडेशन हस्याणा के संयुक्त तत्वाधान में किया गया। इस कार्यक्रम में मुख्यातिथि मेघालय के डीजीपी डॉ. एलआर विश्नोई शामिल हुए। कार्यक्रम में पहुंचने पर महाविद्यालय की प्राचार्या हॉ. आरती त्रेहन एवं महाविद्यालय की प्रबंधन समिति के प्रधान एवं विशिष्ट अतिधियों का स्वागत महाविद्यालय की प्रबंधन समिति रामलाल गुप्ता, कोषाध्यक्ष विष्णु किया। इस अवसर पर संबोधित के सदस्यों तथा नेता सुभाष चंद्र भगवान गुप्ता ने मुख्यातिथि का करते हुए मुख्यातिथि एलआर बोस युथ फाउंडेशन को तरफ से पुण्यपुच्छ देकर स्थागत किया। बिश्नोई ने विभिन्न क्षेत्रों में मुख्य अतिथि एलआर विश्नोई तत्पश्चात एनसीसी अधिकारी लेफिटनेंट डॉ. ज्योति शर्मा के उपलब्धियां का स्मरण करते हुए किया गया। मंच का संचालन कुराल नेतृत्व में एनसीसी कैडेट्स छात्राओं को सकाग्रत्मक सोच मंच संचालन रजनी धवन, डॉ. ने मुख्यातिथि को गाँड ऑफ रखने के लिए प्रेरित किया। ले. ज्योति शर्मा और ममता हॉनर दिया। कार्यक्रम का शुभारंभ उन्होंने कहा कि किसी भी क्षेत्र में मुंजाल द्वारा निभाया गया। इस मुखयातिथि द्वारा दीप प्रञ्चलित सफलता हासिल करने के लिए मौके पर महाविद्यालय का कर किया गया। नेता सुभाष चंद्र अपनी दिनचर्या बनाकर कड़ी शिक्षक वर्ग, गैर शिक्षक वर्ग, बोस संगठन के संरक्षक सुभाव मेहनत से अपना कार्य करें। छात्राएं तथा सुभाव यंद्र बोस यूव कलसाना ने आए हुए मुख्यातिथि