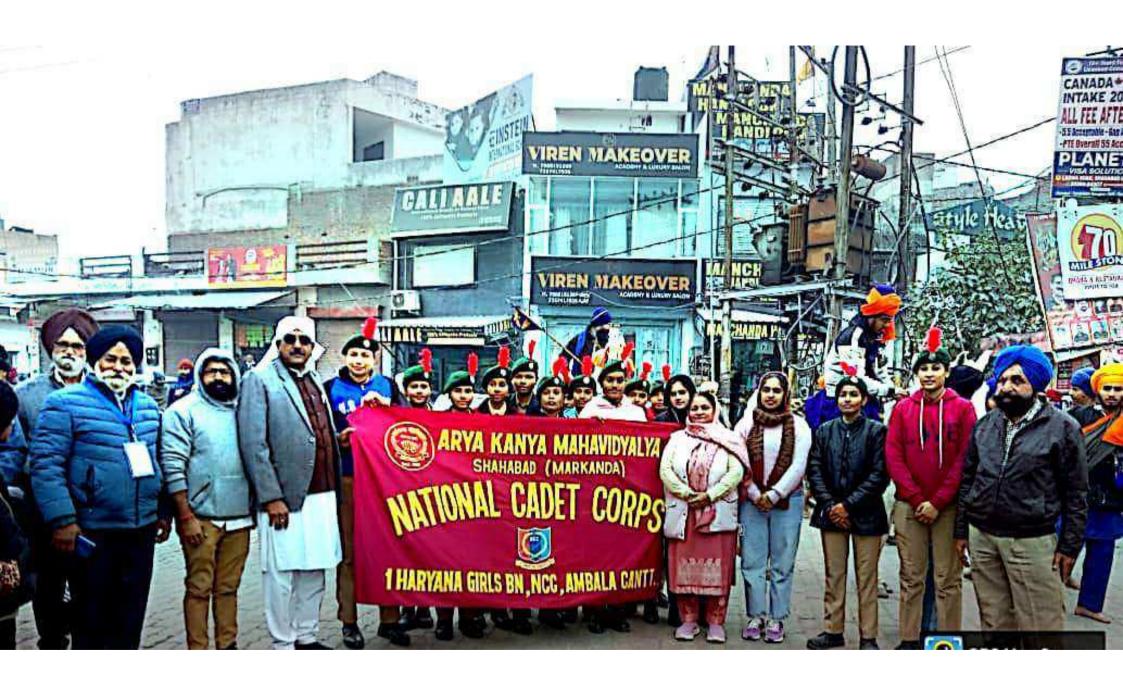

# 

### ARYA KANYA MAHAVIDYALYA, SHAHABAD MARKANDA

### A Premier Institution, Affiliated to Kurukshetra University, Kurukshetra

| Criteria No | Activity Name: |
|-------------|----------------|
|-------------|----------------|

| Sr.<br>No. | Reporting Items                                                                                 | Details                                                                                                                                                                                                                                                                                                                                                                                                                                                      |
|------------|-------------------------------------------------------------------------------------------------|--------------------------------------------------------------------------------------------------------------------------------------------------------------------------------------------------------------------------------------------------------------------------------------------------------------------------------------------------------------------------------------------------------------------------------------------------------------|
| 1.         | Name of the Activity                                                                            | Rally on Har Ghar Tiranga                                                                                                                                                                                                                                                                                                                                                                                                                                    |
| 2.         | Mode (Offline/Online)                                                                           | Ofline                                                                                                                                                                                                                                                                                                                                                                                                                                                       |
| 3.         | Date                                                                                            | 14-08-2023                                                                                                                                                                                                                                                                                                                                                                                                                                                   |
| 4.         | Organizing Committee/Cell                                                                       | N.S.S                                                                                                                                                                                                                                                                                                                                                                                                                                                        |
| 5.         | Name of Convener                                                                                | Dr. Poonam Siwatch<br>Dr. Heema Sukhija                                                                                                                                                                                                                                                                                                                                                                                                                      |
| 6.         | National/State/ District/ Block/ Institutional<br>Level/Inter College / Inter-Class/Intra-Class | Institutional                                                                                                                                                                                                                                                                                                                                                                                                                                                |
| 7.         | Individual/Collaboration                                                                        | Individual                                                                                                                                                                                                                                                                                                                                                                                                                                                   |
| 8.         | No. of students participated in the activity                                                    | 81                                                                                                                                                                                                                                                                                                                                                                                                                                                           |
| 9.         | No. of teachers attended the activity                                                           | 2                                                                                                                                                                                                                                                                                                                                                                                                                                                            |
| 10.        | No. of students attended the activity                                                           | 81                                                                                                                                                                                                                                                                                                                                                                                                                                                           |
| 11.        | Name and Address of Resource<br>Persons/Judges/Guests/Speakers<br>Email ID and Contact Number   |                                                                                                                                                                                                                                                                                                                                                                                                                                                              |
| 12.        | Objectives                                                                                      | <ol> <li>To promote National Unity,         patriotism and fostering a sense of         pride in the National Flag.</li> <li>To raise awareness about the         significance of Indian Flag and         encourage citizens to display it at         their homes as a symbol of         solidarity and respect for nation.</li> <li>To promote civic engagement and         a spirit of collective responsibilities         towards the country.</li> </ol> |
| 13.        | Highlights of the Activities/Brief Report                                                       |                                                                                                                                                                                                                                                                                                                                                                                                                                                              |
| 14.        | Outcomes                                                                                        | <ol> <li>71 NSS volunteers got inspired for responsibility towards nation.</li> <li>Heightened awareness and participation in displaying the national flag, fostering a sense of patriotism and unity among the community.</li> <li>This rally might encourage community engagement and a</li> </ol>                                                                                                                                                         |

### ARYA KANYA MAHAVIDYALYA, SHAHABAD MARKANDA

A Premier Institution, Affiliated to Kurukshetra University, Kurukshetra

|     |                                         | collective effort towards building more harmonious and proud society. |
|-----|-----------------------------------------|-----------------------------------------------------------------------|
| 15. | YouTube Link/Website Link/Facebook Link |                                                                       |