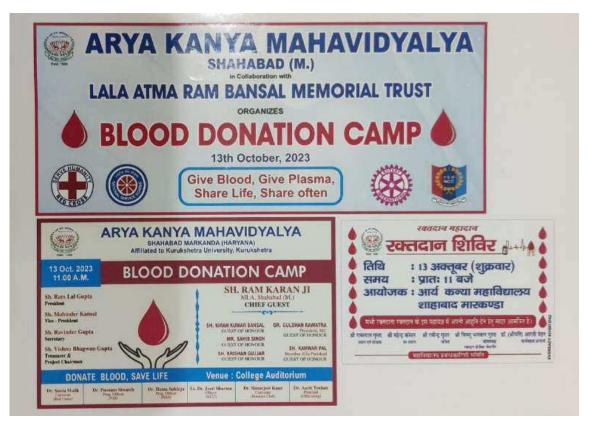

he stock of blood units in blood banks for emergencies.</li> <li>It was an effort to motivate students to come forward and donate for this noble cause.</li> <li>Many people will get life because of this blood donation camp</li> </ul> |  |  |  |  |
| 15.        | YouTube Link/Website<br>Link/Facebook Link                                                         | https://youtu.be/ZjwSfgB5dRE?si=Oy5r2XRLZqcgrGEY                                                                                                                                                                                                                     |  |  |  |  |

# Time urcur

#### ARYA KANYA MAHAVIDYALYA, SHAHABAD MARKANDA

A Premier Institution, Affiliated to Kurukshetra University, Kurukshetra

akmshahabad@yahoo.com



#### Notice/Brochure



# THE GIVE, WELLS, LAND BEST L. 1968

# ARYA KANYA MAHAVIDYALYA, SHAHABAD MARKANDA

A Premier Institution, Affiliated to Kurukshetra University, Kurukshetra

### akmshahabad@yahoo.com

|      | of Department / Cell / Committe | Student/<br>Teacher | Class         | Roll No.        | Phone No.                      | Email                       | Signature                          |
|------|---------------------------------|---------------------|---------------|-----------------|--------------------------------|-----------------------------|------------------------------------|
| Zin. | - ASSOCIATED                    | CHICLOYIL           | D. D. Fralue  | 12/201/002015   | 8168017909                     | lo hornaprento 8 mm         |