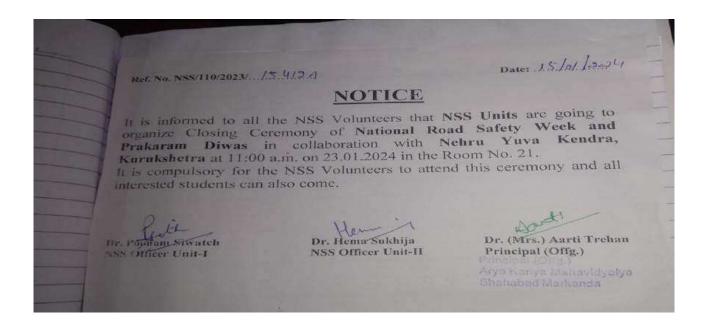

Ref. No. 1209/AKM/2023/. 1417

Date: 23/08/2-23

### NOTICE

It is informed to all the students that "Energy Day" will be celebrated by the Department of Physics (CV Raman Association) and NSS units of the college on 25<sup>th</sup> August, 2023. On this occasion PowerPoint presentation competition will be organized on the topic "Renewable Energy Resources".

Mrs. Sanjul Gupta HOD Deptt. of Physics Dr. Poonam Siwatch NSS Programme Officer Unit-I

Dr. Hema Sukhija NSS Programme Officer Unit-II Dr. (Mrs.) Aarti Trehan Principal (Offg.)