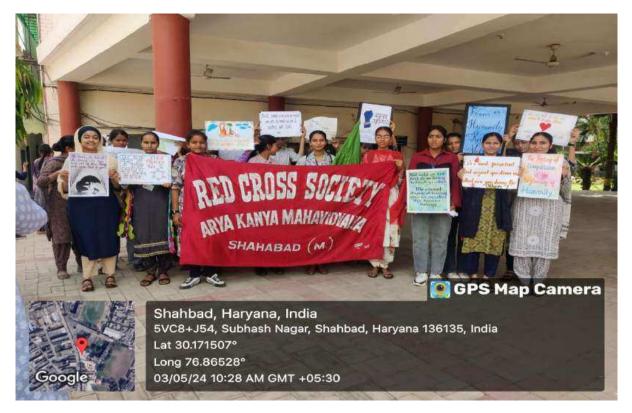

शाहाबाद। छात्राओं को वृक्षारोपण के लिए प्रेरित करते प्राचार्या डॉ. आरती त्रेहन।

### प्रत्येक व्यक्ति पौधारोपण व उनका संरक्षण अवश्य करे : डॉ. आरती त्रेहन

शाहाबाद मारकंडा, 28 जुलाई (विजय कुमार): शुक्रवार को आर्य कन्या महाविद्यालय में एनएसएस यून्टिस द्वारा प्रारम्भ किए गए पौधारोपण सप्ताह एवं प्लास्टिक मुक्त अभियान के अन्तर्गत हरीतिमा परिषद के सहयोग से पौधारोपण किया गया। पौधारोपण कार्यक्रम की शुरुआत महाविद्यालय की प्राचार्या डॉ. आरती त्रेहन ने की। उन्होंने छत्राओं को वृक्षारोपण के लिए प्रेरित किया और कहा कि हर विद्यार्थी को अपने आसपास पेड़-पौधे लगाने चाहिए और उनका संरक्षण करना चाहिए। एनएसएस प्रोग्राम अधिकारी डॉ. पूनम सिवाच एवं डॉ. हेमा सुखीजा ने कहा कि प्रकृति की रक्षा करना हमारा पहला कर्तव्य है एवं प्रकृति के साथ तालमेल रखना समय की मांग है। बाढ़ आदि प्राकृतिक आपदाओं से बचने के लिए भी पौधे लगाने अति आवश्यक हैं। पेड़-पौधे जीवन के लिए वरदान होते हैं अधिक संख्या में पौधारोपण न केवल समस्त मानव जाति बल्कि जीव-जंतुओं को जीवित रहने और शांति प्रदान करने के लिए भी अति आवश्यक है। इसके अतिरिक्त एनएसएस स्वयंसेविकाओं ने अपने अपने घरों में भी लगभग 30 पौधे लगाए। इस कार्यक्रम में हरीतिमा परिषद एवं एनएसएस की 30 छत्राओं ने भाग लिया।