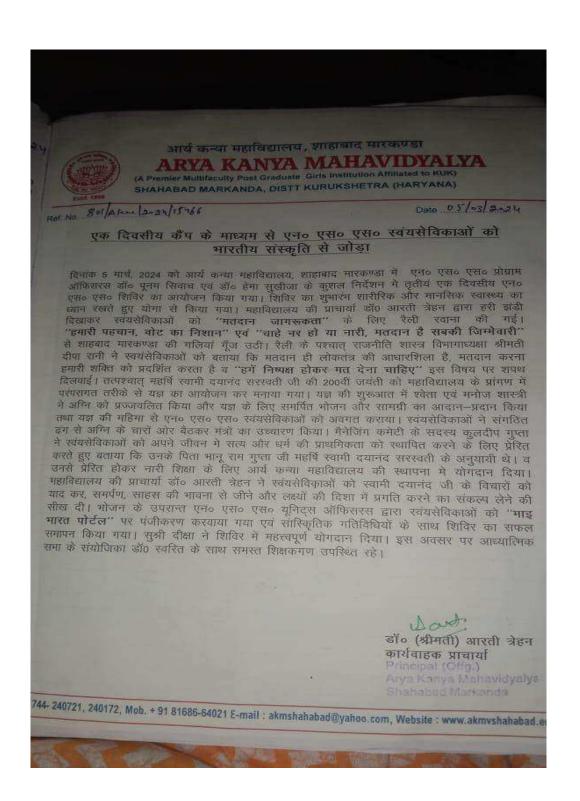

शाहाबाद। छात्राओं को वृक्षारोपण के लिए प्रेरित करते प्राचार्या डॉ. आरती त्रेहन।

### प्रत्येक व्यक्ति पौधारोपण व उनका संरक्षण अवश्य करे : डॉ. आरती त्रेहन

शाहाबाद मारकंडा, 28 जुलाई (विजय कुमार): शुक्रवार को आर्य कन्या महाविद्यालय में एनएसएस यून्टिस द्वारा प्रारम्भ किए गए पौधारोपण सप्ताह एवं प्लास्टिक मुक्त अभियान के अन्तर्गत हरीतिमा परिषद के सहयोग से पौधारोपण किया गया। पौधारोपण कार्यक्रम की शुरुआत महाविद्यालय की प्राचार्या डॉ. आरती त्रेहन ने की। उन्होंने छत्राओं को वृक्षारोपण के लिए प्रेरित किया और कहा कि हर विद्यार्थी को अपने आसपास पेड़-पौधे लगाने चाहिए और उनका संरक्षण करना चाहिए। एनएसएस प्रोग्राम अधिकारी डॉ. पूनम सिवाच एवं डॉ. हेमा सुखीजा ने कहा कि प्रकृति की रक्षा करना हमारा पहला कर्तव्य है एवं प्रकृति के साथ तालमेल रखना समय की मांग है। बाढ़ आदि प्राकृतिक आपदाओं से बचने के लिए भी पौधे लगाने अति आवश्यक हैं। पेड़-पौधे जीवन के लिए वरदान होते हैं अधिक संख्या में पौधारोपण न केवल समस्त मानव जाति बल्कि जीव-जंतुओं को जीवित रहने और शांति प्रदान करने के लिए भी अति आवश्यक है। इसके अतिरिक्त एनएसएस स्वयंसेविकाओं ने अपने अपने घरों में भी लगभग 30 पौधे लगाए। इस कार्यक्रम में हरीतिमा परिषद एवं एनएसएस की 30 छत्राओं ने भाग लिया।