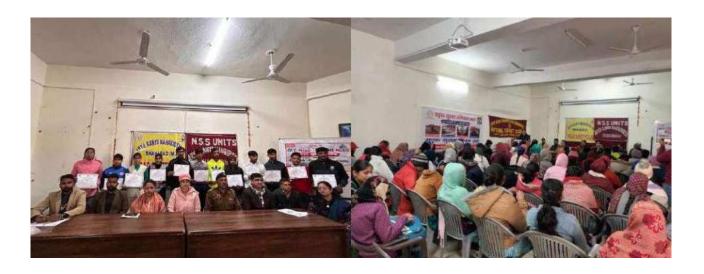

Ref. No. 1209/AKM/2023/. 1417

Date: 23/08/2-23

### NOTICE

It is informed to all the students that "Energy Day" will be celebrated by the Department of Physics (CV Raman Association) and NSS units of the college on 25<sup>th</sup> August, 2023. On this occasion PowerPoint presentation competition will be organized on the topic "Renewable Energy Resources".

Mrs. Sanjul Gupta HOD Deptt. of Physics Dr. Poonam Siwatch NSS Programme Officer Unit-I

Dr. Hema Sukhija NSS Programme Officer Unit-II Dr. (Mrs.) Aarti Trehan Principal (Offg.)