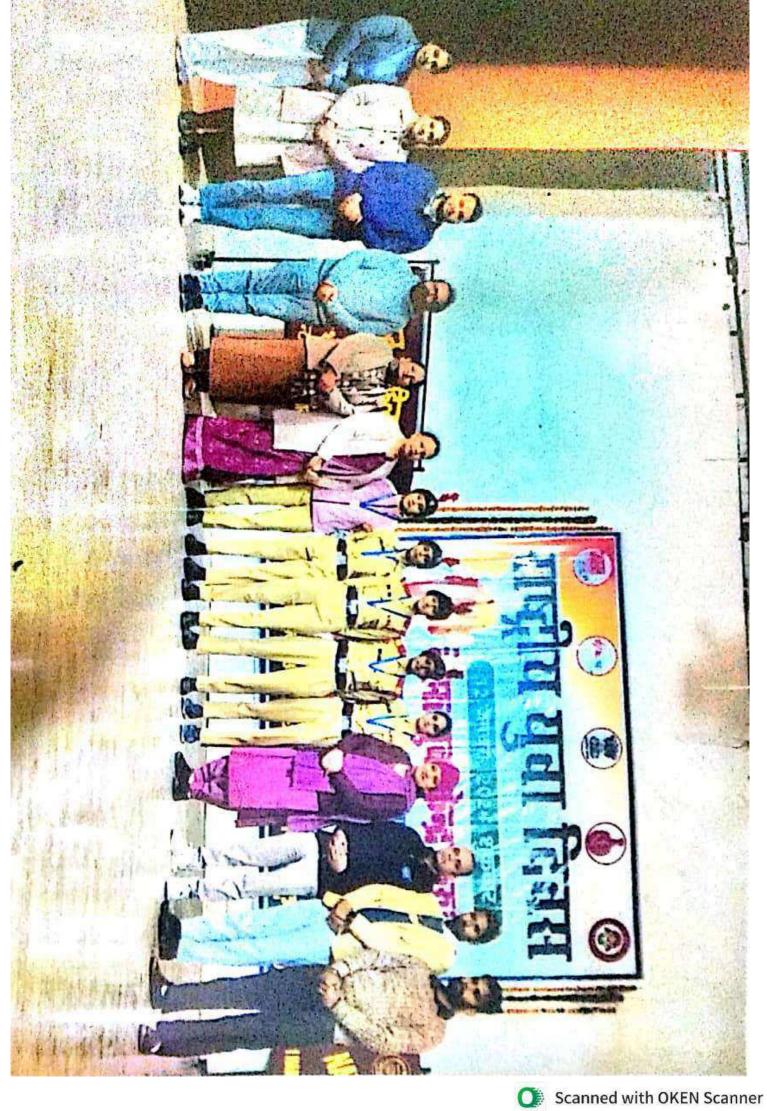

### एनएसएस उन्मुखीकरण एवं प्रतिभा सम्मान समारोह का आयोजन

अगस्त (विजय शनिवार को आर्थ कन्या महाविद्यालय के सभागार में राष्ट्रीय सेवा योजना इकाई एवं नेता सुभाष चंद्र बीस यूथ फाउंडेशन हस्याणा के संयुक्त तत्वाधान में किया गया। इस कार्यक्रम में मुख्यातिथि मेघालय के डीजीपी डॉ. एलआर विश्नोई शामिल हुए। कार्यक्रम में पहुंचने पर महाविद्यालय की प्राचार्या हॉ. आरती त्रेहन एवं महाविद्यालय की प्रबंधन समिति के प्रधान एवं विशिष्ट अतिधियों का स्वागत महाविद्यालय की प्रबंधन समिति रामलाल गुप्ता, कोषाध्यक्ष विष्णु किया। इस अवसर पर संबोधित के सदस्यों तथा नेता सुभाष चंद्र भगवान गुप्ता ने मुख्यातिथि का करते हुए मुख्यातिथि एलआर बोस युथ फाउंडेशन को तरफ से पुण्यपुच्छ देकर स्थागत किया। बिश्नोई ने विभिन्न क्षेत्रों में मुख्य अतिथि एलआर विश्नोई तत्पश्चात एनसीसी अधिकारी लेफिटनेंट डॉ. ज्योति शर्मा के उपलब्धियां का स्मरण करते हुए किया गया। मंच का संचालन कुराल नेतृत्व में एनसीसी कैडेट्स छात्राओं को सकाग्रत्मक सोच मंच संचालन रजनी धवन, डॉ. ने मुख्यातिथि को गाँड ऑफ रखने के लिए प्रेरित किया। ले. ज्योति शर्मा और ममता हॉनर दिया। कार्यक्रम का शुभारंभ उन्होंने कहा कि किसी भी क्षेत्र में मुंजाल द्वारा निभाया गया। इस मुखयातिथि द्वारा दीप प्रञ्चलित सफलता हासिल करने के लिए मौके पर महाविद्यालय का कर किया गया। नेता सुभाष चंद्र अपनी दिनचर्या बनाकर कड़ी शिक्षक वर्ग, गैर शिक्षक वर्ग, बोस संगठन के संरक्षक सुभाव मेहनत से अपना कार्य करें। छात्राएं तथा सुभाव यंद्र बोस यूव कलसाना ने आए हुए मुख्यातिथि

शासवाद : मुख्यातिथि डीजीपी डॉ. एलआर विश्नोई को स्मृति चिन्ह देकर सम्मानित करते गणमान्य। (छाया : विजय कुमार)

महिलाओं द्वारा प्राप्त कार्यक्रम

की को स्मृति चिन्ह देकर सम्मान्ति फाउंडेशन के सदस्य मौजूद रहे।