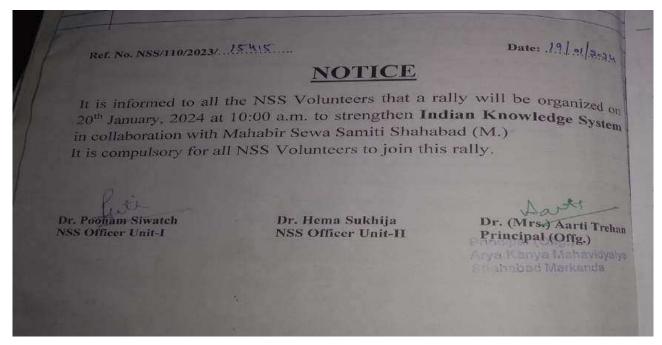

Ref. No. 1209/AKM/2023/. 1.3984.A

Date: 24/07/2023

#### NOTICE

It is informed to all the NSS Volunteers that A TREE PLANTATION WEEK and PLASTIC FREE CAMPAIGN will be celebrated from 25 July, 2023 to 29 July, 2023 by NSS units. All the NSS Volunteers must participate in these activities and each volunteer is expected to plant atleast two plants in this week and take care of them throughout the year. All the volunteers must be present in the college for tree plantation in the college campus on 28.7.2023 at 9:30 a.m.

Attendance is compulsory.

Dr. Pooram Siwatch NSS Programme Officer Unit-I Dr. Hema Sukhija NSS Programme Officer Unit-II

Dr. (Mrs.) Aarti Trehan Principal (Offg.) Principal (Offg.)

Arya Kanya Mahavidyaiya Shahabad Markanda