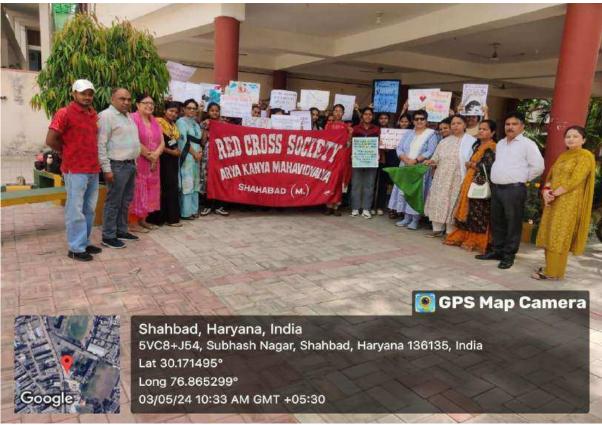

शाहाबाद। छात्राओं को वृक्षारोपण के लिए प्रेरित करते प्राचार्या डॉ. आरती त्रेहन।

### प्रत्येक व्यक्ति पौधारोपण व उनका संरक्षण अवश्य करे : डॉ. आरती त्रेहन

शाहाबाद मारकंडा, 28 जुलाई (विजय कुमार): शुक्रवार को आर्य कन्या महाविद्यालय में एनएसएस यून्टिस द्वारा प्रारम्भ किए गए पौधारोपण सप्ताह एवं प्लास्टिक मुक्त अभियान के अन्तर्गत हरीतिमा परिषद के सहयोग से पौधारोपण किया गया। पौधारोपण कार्यक्रम की शुरुआत महाविद्यालय की प्राचार्या डॉ. आरती त्रेहन ने की। उन्होंने छत्राओं को वृक्षारोपण के लिए प्रेरित किया और कहा कि हर विद्यार्थी को अपने आसपास पेड़-पौधे लगाने चाहिए और उनका संरक्षण करना चाहिए। एनएसएस प्रोग्राम अधिकारी डॉ. पूनम सिवाच एवं डॉ. हेमा सुखीजा ने कहा कि प्रकृति की रक्षा करना हमारा पहला कर्तव्य है एवं प्रकृति के साथ तालमेल रखना समय की मांग है। बाढ़ आदि प्राकृतिक आपदाओं से बचने के लिए भी पौधे लगाने अति आवश्यक हैं। पेड़-पौधे जीवन के लिए वरदान होते हैं अधिक संख्या में पौधारोपण न केवल समस्त मानव जाति बल्कि जीव-जंतुओं को जीवित रहने और शांति प्रदान करने के लिए भी अति आवश्यक है। इसके अतिरिक्त एनएसएस स्वयंसेविकाओं ने अपने अपने घरों में भी लगभग 30 पौधे लगाए। इस कार्यक्रम में हरीतिमा परिषद एवं एनएसएस की 30 छत्राओं ने भाग लिया।