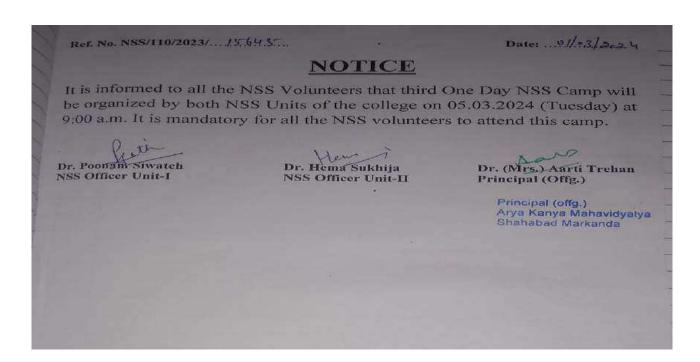

Ref. No. 1209/AKM/2023/. 1417

Date: 23/08/2-23

### NOTICE

It is informed to all the students that "Energy Day" will be celebrated by the Department of Physics (CV Raman Association) and NSS units of the college on 25<sup>th</sup> August, 2023. On this occasion PowerPoint presentation competition will be organized on the topic "Renewable Energy Resources".

Mrs. Sanjul Gupta HOD Deptt. of Physics Dr. Poonam Siwatch NSS Programme Officer Unit-I

Dr. Hema Sukhija NSS Programme Officer Unit-II Dr. (Mrs.) Aarti Trehan Principal (Offg.)