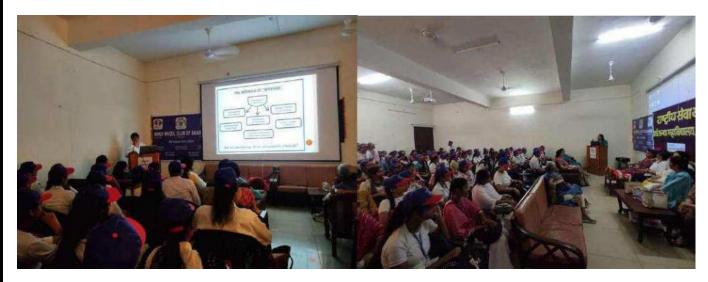

### एनएसएस उन्मुखीकरण एवं प्रतिभा सम्मान समारोह का आयोजन

अगस्त (विजय शनिवार को आर्थ कन्या महाविद्यालय के सभागार में राष्ट्रीय सेवा योजना इकाई एवं नेता सुभाष चंद्र बीस यूथ फाउंडेशन हस्याणा के संयुक्त तत्वाधान में किया गया। इस कार्यक्रम में मुख्यातिथि मेघालय के डीजीपी डॉ. एलआर विश्नोई शामिल हुए। कार्यक्रम में पहुंचने पर महाविद्यालय की प्राचार्या हॉ. आरती त्रेहन एवं महाविद्यालय की प्रबंधन समिति के प्रधान एवं विशिष्ट अतिधियों का स्वागत महाविद्यालय की प्रबंधन समिति रामलाल गुप्ता, कोषाध्यक्ष विष्णु किया। इस अवसर पर संबोधित के सदस्यों तथा नेता सुभाष चंद्र भगवान गुप्ता ने मुख्यातिथि का करते हुए मुख्यातिथि एलआर बोस युथ फाउंडेशन को तरफ से पुण्यपुच्छ देकर स्थागत किया। बिश्नोई ने विभिन्न क्षेत्रों में मुख्य अतिथि एलआर विश्नोई तत्पश्चात एनसीसी अधिकारी लेफिटनेंट डॉ. ज्योति शर्मा के उपलब्धियां का स्मरण करते हुए किया गया। मंच का संचालन कुराल नेतृत्व में एनसीसी कैडेट्स छात्राओं को सकाग्रत्मक सोच मंच संचालन रजनी धवन, डॉ. ने मुख्यातिथि को गाँड ऑफ रखने के लिए प्रेरित किया। ले. ज्योति शर्मा और ममता हॉनर दिया। कार्यक्रम का शुभारंभ उन्होंने कहा कि किसी भी क्षेत्र में मुंजाल द्वारा निभाया गया। इस मुखयातिथि द्वारा दीप प्रञ्चलित सफलता हासिल करने के लिए मौके पर महाविद्यालय का कर किया गया। नेता सुभाष चंद्र अपनी दिनचर्या बनाकर कड़ी शिक्षक वर्ग, गैर शिक्षक वर्ग, बोस संगठन के संरक्षक सुभाव मेहनत से अपना कार्य करें। छात्राएं तथा सुभाव यंद्र बोस यूव कलसाना ने आए हुए मुख्यातिथि

शासवाद : मुख्यातिथि डीजीपी डॉ. एलआर विश्नोई को स्मृति चिन्ह देकर सम्मानित करते गणमान्य। (छाया : विजय कुमार)

महिलाओं द्वारा प्राप्त कार्यक्रम

की को स्मृति चिन्ह देकर सम्मान्ति फाउंडेशन के सदस्य मौजूद रहे।