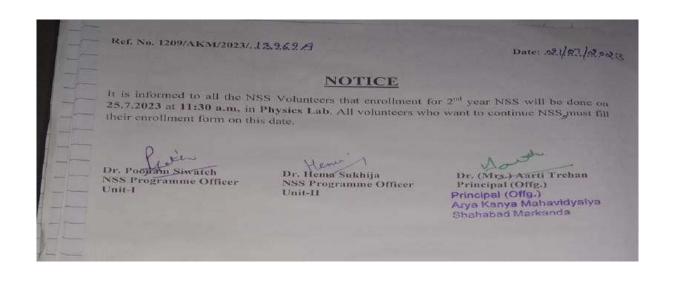

Ref. No. 1209/AKM/2023/. 1.3984.A

Date: 24/07/2023

#### NOTICE

It is informed to all the NSS Volunteers that A TREE PLANTATION WEEK and PLASTIC FREE CAMPAIGN will be celebrated from 25 July, 2023 to 29 July, 2023 by NSS units. All the NSS Volunteers must participate in these activities and each volunteer is expected to plant atleast two plants in this week and take care of them throughout the year. All the volunteers must be present in the college for tree plantation in the college campus on 28.7.2023 at 9:30 a.m.

Attendance is compulsory.

Dr. Pooram Siwatch NSS Programme Officer Unit-I Dr. Hema Sukhija NSS Programme Officer Unit-II

Dr. (Mrs.) Aarti Trehan Principal (Offg.) Principal (Offg.)

Arya Kanya Mahavidyaiya Shahabad Markanda