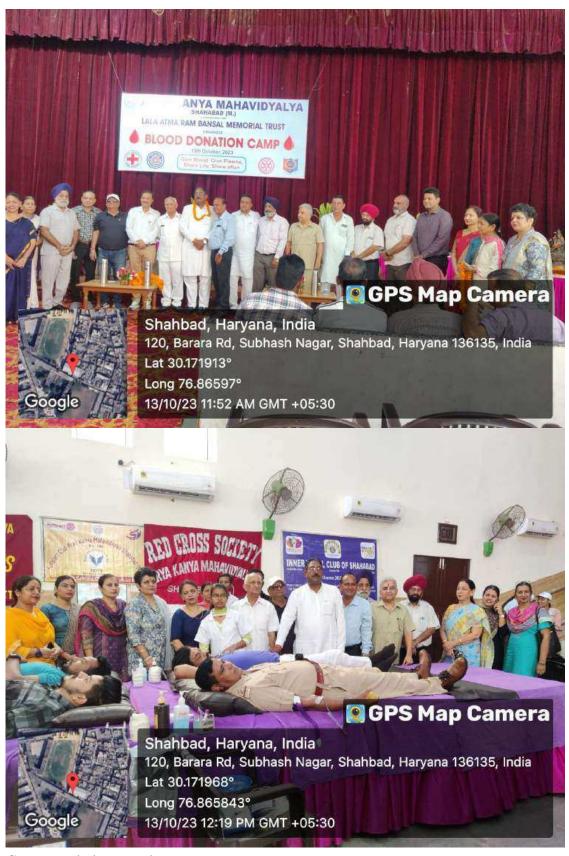

|
| 16        | husbleen Kaure | New Contract        | 1000           |                |               |                       | 0                    |
| -         |                |                     |                |                |               |                       |                      |
|           |                |                     |                |                |               |                       |                      |
| 1         |                |                     |                |                |               |                       |                      |

List of Attendee

# Titler, weter:

#### ARYA KANYA MAHAVIDYALYA, SHAHABAD MARKANDA

A Premier Institution, Affiliated to Kurukshetra University, Kurukshetra

akmshahabad@yahoo.com



• Geo-tagged photographs

万年白年年 100万

1

瞎

#### ARYA KANYA MAHAVIDYALYA, SHAHABAD MARKANDA

A Premier Institution, Affiliated to Kurukshetra University,

Kurukshetra

akmshahabad@yahoo.com



### कुरुक्षेत्र भास्कर 14-10-2023

# रक्तदान कर हम किसी की जान बचा सकते हैं: विधायक रामकरण काला

आर्य कन्या कॉलेज में लगाए कैंप में 53 यूनिट रक्त एकत्रित



भारकर न्यूज शाहाबाद मारकंडा

आर्थं कन्या महाविद्यालय में रेडक्रॉस समिति, एनएसएस, एनसीसी, रोट्रेक्ट क्लब एवं लाला आत्मा राम बंसल मेमोरियल ट्रस्ट के संयुक्त तत्वावधान में पीजीआई, चंडीगढ़ के सहयोग से रक्तदान शिविर लगाया गया।

इसका शुभारंभ मुख्यातिथि विधायक रामकरण तथा विशिष्ट अतिथि साहिब सिंह खरींडवा और किरण कुमार बंसल ने किया। महाविद्यालय की कार्यवाहक प्राचार्य डॉ. आरती त्रेहन तथा प्रबंधकारिणी समिति के सभी सदस्यों ने मुख्य अतिथि तथा विशिष्ट अतिथि