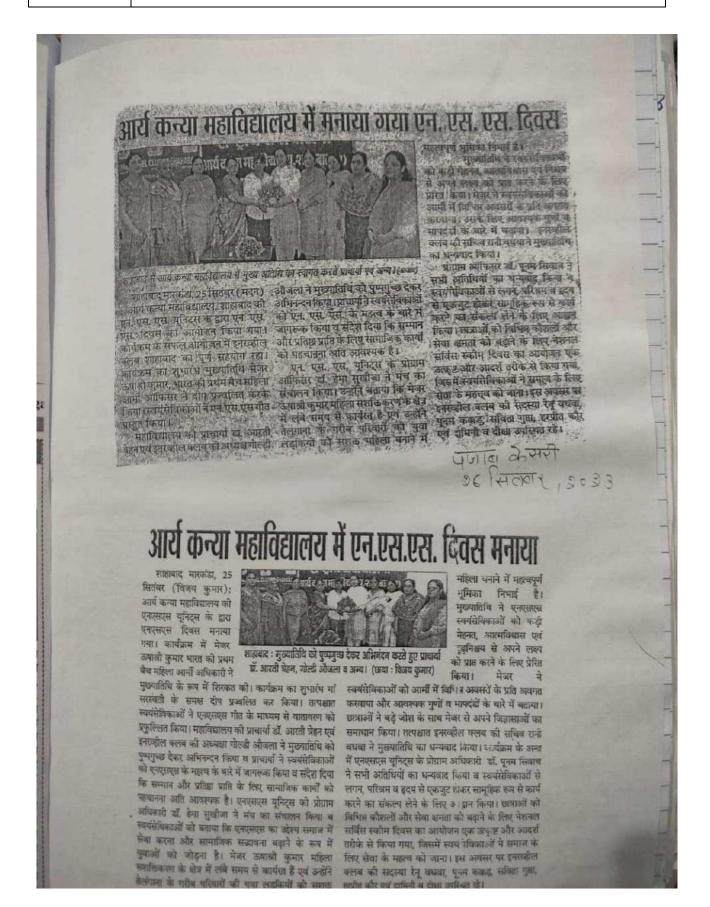

#### NOTICE

It is informed to all the NSS Volunteers that A TREE PLANTATION WEEK and PLASTIC FREE CAMPAIGN will be celebrated from 25 July, 2023 to 29 July, 2023 by NSS units. All the NSS Volunteers must participate in these activities and each volunteer is expected to plant atleast two plants in this week and take care of them throughout the year. All the volunteers must be present in the college for tree plantation in the college campus on 28.7.2023 at 9:30 a.m.

Attendance is compulsory.

Dr. Pooram Siwatch NSS Programme Officer Unit-I Dr. Hema Sukhija NSS Programme Officer Unit-II

Dr. (Mrs.) Aarti Trehan Principal (Offg.) Principal (Offg.)

Arya Kanya Mahavidyaiya Shahabad Markanda