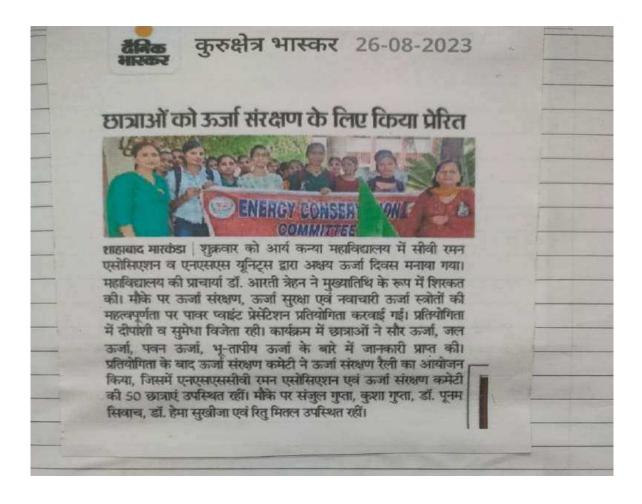

### एनएसएस उन्मुखीकरण एवं प्रतिभा सम्मान समारोह का आयोजन

अगस्त (विजय शनिवार को आर्थ कन्या महाविद्यालय के सभागार में राष्ट्रीय सेवा योजना इकाई एवं नेता सुभाष चंद्र बीस यूथ फाउंडेशन हस्याणा के संयुक्त तत्वाधान में किया गया। इस कार्यक्रम में मुख्यातिथि मेघालय के डीजीपी डॉ. एलआर विश्नोई शामिल हुए। कार्यक्रम में पहुंचने पर महाविद्यालय की प्राचार्या हॉ. आरती त्रेहन एवं महाविद्यालय की प्रबंधन समिति के प्रधान एवं विशिष्ट अतिधियों का स्वागत महाविद्यालय की प्रबंधन समिति रामलाल गुप्ता, कोषाध्यक्ष विष्णु किया। इस अवसर पर संबोधित के सदस्यों तथा नेता सुभाष चंद्र भगवान गुप्ता ने मुख्यातिथि का करते हुए मुख्यातिथि एलआर बोस युथ फाउंडेशन को तरफ से पुण्यपुच्छ देकर स्थागत किया। बिश्नोई ने विभिन्न क्षेत्रों में मुख्य अतिथि एलआर विश्नोई तत्पश्चात एनसीसी अधिकारी लेफिटनेंट डॉ. ज्योति शर्मा के उपलब्धियां का स्मरण करते हुए किया गया। मंच का संचालन कुराल नेतृत्व में एनसीसी कैडेट्स छात्राओं को सकाग्रत्मक सोच मंच संचालन रजनी धवन, डॉ. ने मुख्यातिथि को गाँड ऑफ रखने के लिए प्रेरित किया। ले. ज्योति शर्मा और ममता हॉनर दिया। कार्यक्रम का शुभारंभ उन्होंने कहा कि किसी भी क्षेत्र में मुंजाल द्वारा निभाया गया। इस मुखयातिथि द्वारा दीप प्रञ्चलित सफलता हासिल करने के लिए मौके पर महाविद्यालय का कर किया गया। नेता सुभाष चंद्र अपनी दिनचर्या बनाकर कड़ी शिक्षक वर्ग, गैर शिक्षक वर्ग, बोस संगठन के संरक्षक सुभाव मेहनत से अपना कार्य करें। छात्राएं तथा सुभाव यंद्र बोस यूव कलसाना ने आए हुए मुख्यातिथि

शासवाद : मुख्यातिथि डीजीपी डॉ. एलआर विश्नोई को स्मृति चिन्ह देकर सम्मानित करते गणमान्य। (छाया : विजय कुमार)

महिलाओं द्वारा प्राप्त कार्यक्रम

की को स्मृति चिन्ह देकर सम्मान्ति फाउंडेशन के सदस्य मौजूद रहे।