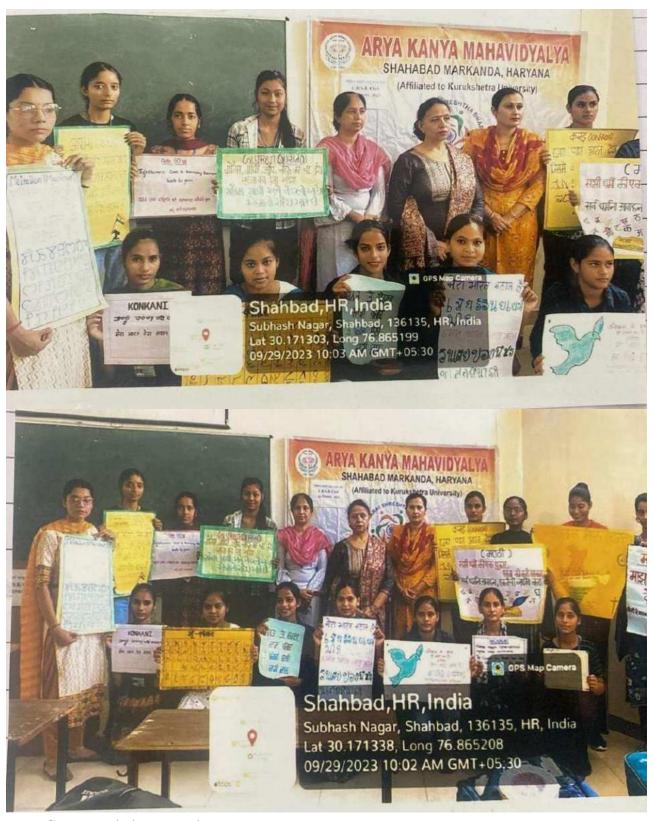

शाहाबाद। छात्राओं को वृक्षारोपण के लिए प्रेरित करते प्राचार्या डॉ. आरती त्रेहन।

### प्रत्येक व्यक्ति पौधारोपण व उनका संरक्षण अवश्य करे : डॉ. आरती त्रेहन

शाहाबाद मारकंडा, 28 जुलाई (विजय कुमार): शुक्रवार को आर्य कन्या महाविद्यालय में एनएसएस यून्टिस द्वारा प्रारम्भ किए गए पौधारोपण सप्ताह एवं प्लास्टिक मुक्त अभियान के अन्तर्गत हरीतिमा परिषद के सहयोग से पौधारोपण किया गया। पौधारोपण कार्यक्रम की शुरुआत महाविद्यालय की प्राचार्या डॉ. आरती त्रेहन ने की। उन्होंने छत्राओं को वृक्षारोपण के लिए प्रेरित किया और कहा कि हर विद्यार्थी को अपने आसपास पेड़-पौधे लगाने चाहिए और उनका संरक्षण करना चाहिए। एनएसएस प्रोग्राम अधिकारी डॉ. पूनम सिवाच एवं डॉ. हेमा सुखीजा ने कहा कि प्रकृति की रक्षा करना हमारा पहला कर्तव्य है एवं प्रकृति के साथ तालमेल रखना समय की मांग है। बाढ़ आदि प्राकृतिक आपदाओं से बचने के लिए भी पौधे लगाने अति आवश्यक हैं। पेड़-पौधे जीवन के लिए वरदान होते हैं अधिक संख्या में पौधारोपण न केवल समस्त मानव जाति बल्कि जीव-जंतुओं को जीवित रहने और शांति प्रदान करने के लिए भी अति आवश्यक है। इसके अतिरिक्त एनएसएस स्वयंसेविकाओं ने अपने अपने घरों में भी लगभग 30 पौधे लगाए। इस कार्यक्रम में हरीतिमा परिषद एवं एनएसएस की 30 छत्राओं ने भाग लिया।