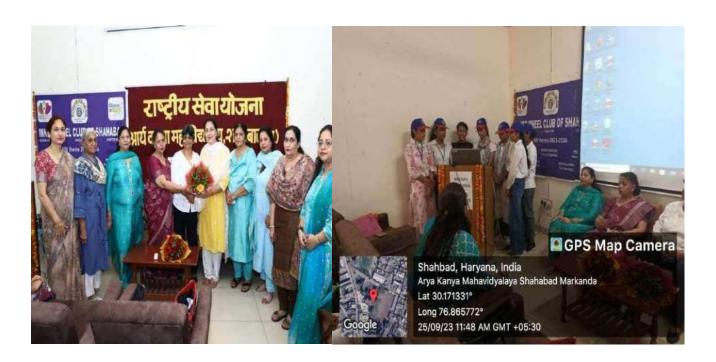

### एनएसएस उन्मुखीकरण एवं प्रतिभा सम्मान समारोह का आयोजन

अगस्त (विजय शनिवार को आर्थ कन्या महाविद्यालय के सभागार में राष्ट्रीय सेवा योजना इकाई एवं नेता सुभाष चंद्र बीस यूथ फाउंडेशन हस्याणा के संयुक्त तत्वाधान में किया गया। इस कार्यक्रम में मुख्यातिथि मेघालय के डीजीपी डॉ. एलआर विश्नोई शामिल हुए। कार्यक्रम में पहुंचने पर महाविद्यालय की प्राचार्या हॉ. आरती त्रेहन एवं महाविद्यालय की प्रबंधन समिति के प्रधान एवं विशिष्ट अतिधियों का स्वागत महाविद्यालय की प्रबंधन समिति रामलाल गुप्ता, कोषाध्यक्ष विष्णु किया। इस अवसर पर संबोधित के सदस्यों तथा नेता सुभाष चंद्र भगवान गुप्ता ने मुख्यातिथि का करते हुए मुख्यातिथि एलआर बोस युथ फाउंडेशन को तरफ से पुण्यपुच्छ देकर स्थागत किया। बिश्नोई ने विभिन्न क्षेत्रों में मुख्य अतिथि एलआर विश्नोई तत्पश्चात एनसीसी अधिकारी लेफिटनेंट डॉ. ज्योति शर्मा के उपलब्धियां का स्मरण करते हुए किया गया। मंच का संचालन कुराल नेतृत्व में एनसीसी कैडेट्स छात्राओं को सकाग्रत्मक सोच मंच संचालन रजनी धवन, डॉ. ने मुख्यातिथि को गाँड ऑफ रखने के लिए प्रेरित किया। ले. ज्योति शर्मा और ममता हॉनर दिया। कार्यक्रम का शुभारंभ उन्होंने कहा कि किसी भी क्षेत्र में मुंजाल द्वारा निभाया गया। इस मुखयातिथि द्वारा दीप प्रञ्चलित सफलता हासिल करने के लिए मौके पर महाविद्यालय का कर किया गया। नेता सुभाष चंद्र अपनी दिनचर्या बनाकर कड़ी शिक्षक वर्ग, गैर शिक्षक वर्ग, बोस संगठन के संरक्षक सुभाव मेहनत से अपना कार्य करें। छात्राएं तथा सुभाव यंद्र बोस यूव कलसाना ने आए हुए मुख्यातिथि

शासवाद : मुख्यातिथि डीजीपी डॉ. एलआर विश्नोई को स्मृति चिन्ह देकर सम्मानित करते गणमान्य। (छाया : विजय कुमार)

महिलाओं द्वारा प्राप्त कार्यक्रम

की को स्मृति चिन्ह देकर सम्मान्ति फाउंडेशन के सदस्य मौजूद रहे।