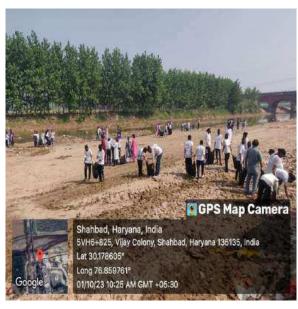

#### NOTICE

It is informed to all the NSS Volunteers that A TREE PLANTATION WEEK and PLASTIC FREE CAMPAIGN will be celebrated from 25 July, 2023 to 29 July, 2023 by NSS units. All the NSS Volunteers must participate in these activities and each volunteer is expected to plant atleast two plants in this week and take care of them throughout the year. All the volunteers must be present in the college for tree plantation in the college campus on 28.7.2023 at 9:30 a.m.

Attendance is compulsory.

Dr. Pooram Siwatch NSS Programme Officer Unit-I Dr. Hema Sukhija NSS Programme Officer Unit-II

Dr. (Mrs.) Aarti Trehan Principal (Offg.) Principal (Offg.)

Arya Kanya Mahavidyaiya Shahabad Markanda