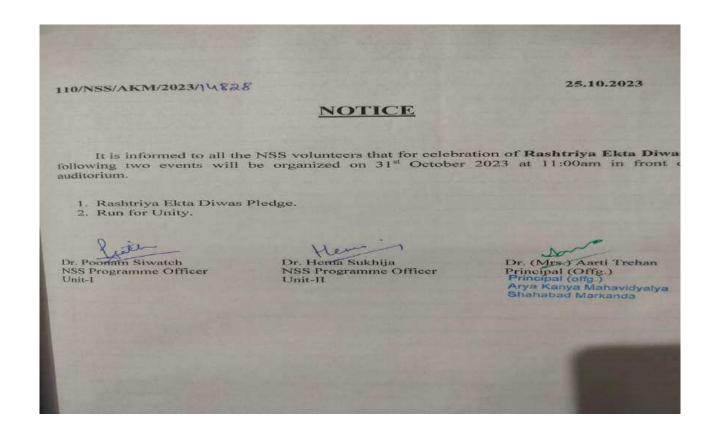

#### NOTICE

It is informed to all the NSS Volunteers that A TREE PLANTATION WEEK and PLASTIC FREE CAMPAIGN will be celebrated from 25 July, 2023 to 29 July, 2023 by NSS units. All the NSS Volunteers must participate in these activities and each volunteer is expected to plant atleast two plants in this week and take care of them throughout the year. All the volunteers must be present in the college for tree plantation in the college campus on 28.7.2023 at 9:30 a.m.

Attendance is compulsory.

Dr. Pooram Siwatch NSS Programme Officer Unit-I Dr. Hema Sukhija NSS Programme Officer Unit-II

Dr. (Mrs.) Aarti Trehan Principal (Offg.) Principal (Offg.)

Arya Kanya Mahavidyaiya Shahabad Markanda