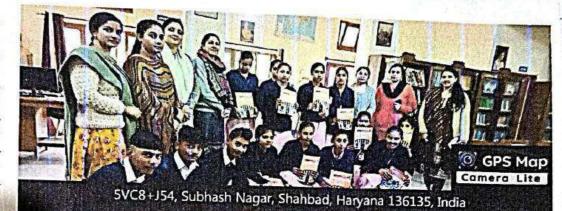

### A Premier Institution, Affiliated to Kurukshetra University, Kurukshetra

| Criteria No | Activity Name: |
|-------------|----------------|
|-------------|----------------|

| Sr.<br>No. | Reporting Items                                                                                 | Details                                                                                                                                                                                                                                                                                                                                                                                         |  |
|------------|-------------------------------------------------------------------------------------------------|-------------------------------------------------------------------------------------------------------------------------------------------------------------------------------------------------------------------------------------------------------------------------------------------------------------------------------------------------------------------------------------------------|--|
| 1.         | Name of the Activity                                                                            | Induction and Felicitation Program                                                                                                                                                                                                                                                                                                                                                              |  |
| 2.         | Mode (Offline/Online)                                                                           | Offline                                                                                                                                                                                                                                                                                                                                                                                         |  |
| 3.         | Date                                                                                            | 26-08-2023                                                                                                                                                                                                                                                                                                                                                                                      |  |
| 4.         | Organizing Committee/Cell                                                                       |                                                                                                                                                                                                                                                                                                                                                                                                 |  |
| 5.         | Name of Convener                                                                                | Dr. Poonam Siwatch<br>Dr. Hema Sukhija                                                                                                                                                                                                                                                                                                                                                          |  |
| 6.         | National/State/ District/ Block/ Institutional<br>Level/Inter College / Inter-Class/Intra-Class | Institutional                                                                                                                                                                                                                                                                                                                                                                                   |  |
| 7.         | Individual/Collaboration                                                                        | In collaboration with Netaji Subhash<br>Chandra bose Youth Foundation,<br>Haryana                                                                                                                                                                                                                                                                                                               |  |
| 8.         | No. of students participated in the activity                                                    | 191                                                                                                                                                                                                                                                                                                                                                                                             |  |
| 9.         | No. of teachers attended the activity                                                           | 2                                                                                                                                                                                                                                                                                                                                                                                               |  |
| 10.        | No. of students attended the activity                                                           | 191                                                                                                                                                                                                                                                                                                                                                                                             |  |
| 11.        | Name and Address of Resource<br>Persons/Judges/Guests/Speakers<br>Email ID and Contact Number   | Dr. L.R. Bishnoi, DJP Meghalya                                                                                                                                                                                                                                                                                                                                                                  |  |
| 12.        | Objectives                                                                                      | <ol> <li>To familiarize volunteers with the goals, principles and activities of the NSS to ensure a clear understanding of the organization.</li> <li>To communicate the importance of community services and its role in personal and social developments.</li> <li>To recognize and appreciate the contribution of NSS volunteers inspiring others to engage in community service.</li> </ol> |  |
| 13.        | Highlights of the Activities/Brief Report                                                       | To familiarize volunteers with the goals, principles and activities of the NSS to ensure a clear understanding of the organization. To communicate the importance of community services and its role in personal and social developments. 191 Volunteers gained a comprehensive                                                                                                                 |  |

### A Premier Institution, Affiliated to Kurukshetra University, Kurukshetra

|     |                                         | understanding of NSS mission, objective and the significance of their role in community development.                                                                                                                                                                                                                                                                                                                         |
|-----|-----------------------------------------|------------------------------------------------------------------------------------------------------------------------------------------------------------------------------------------------------------------------------------------------------------------------------------------------------------------------------------------------------------------------------------------------------------------------------|
| 14. | Outcomes                                | <ol> <li>Volunteers gained a comprehensive understanding of NSS mission, objective and the significance of their role in community development.</li> <li>Improved skills in communication, leadership and team work empower participants to actively contribute to NSS projects and community service.</li> <li>It amplifies the impact of volunteers efforts.</li> <li>It heightens motivation among volunteers.</li> </ol> |
| 15. | YouTube Link/Website Link/Facebook Link |                                                                                                                                                                                                                                                                                                                                                                                                                              |

### एनएसएस उन्मुखीकरण एवं प्रतिभा सम्मान समारोह का आयोजन

अगस्त (विजय शनिवार को आर्थ कन्या महाविद्यालय के सभागार में राष्ट्रीय सेवा योजना इकाई एवं नेता सुभाष चंद्र बीस यूथ फाउंडेशन हस्याणा के संयुक्त तत्वाधान में किया गया। इस कार्यक्रम में मुख्यातिथि मेघालय के डीजीपी डॉ. एलआर विश्नोई शामिल हुए। कार्यक्रम में पहुंचने पर महाविद्यालय की प्राचार्या हॉ. आरती त्रेहन एवं महाविद्यालय की प्रबंधन समिति के प्रधान एवं विशिष्ट अतिधियों का स्वागत महाविद्यालय की प्रबंधन समिति रामलाल गुप्ता, कोषाध्यक्ष विष्णु किया। इस अवसर पर संबोधित के सदस्यों तथा नेता सुभाष चंद्र भगवान गुप्ता ने मुख्यातिथि का करते हुए मुख्यातिथि एलआर बोस युथ फाउंडेशन को तरफ से पुण्यपुच्छ देकर स्थागत किया। बिश्नोई ने विभिन्न क्षेत्रों में मुख्य अतिथि एलआर विश्नोई तत्पश्चात एनसीसी अधिकारी लेफिटनेंट डॉ. ज्योति शर्मा के उपलब्धियां का स्मरण करते हुए किया गया। मंच का संचालन कुराल नेतृत्व में एनसीसी कैडेट्स छात्राओं को सकाग्रत्मक सोच मंच संचालन रजनी धवन, डॉ. ने मुख्यातिथि को गाँड ऑफ रखने के लिए प्रेरित किया। ले. ज्योति शर्मा और ममता हॉनर दिया। कार्यक्रम का शुभारंभ उन्होंने कहा कि किसी भी क्षेत्र में मुंजाल द्वारा निभाया गया। इस मुखयातिथि द्वारा दीप प्रञ्चलित सफलता हासिल करने के लिए मौके पर महाविद्यालय का कर किया गया। नेता सुभाष चंद्र अपनी दिनचर्या बनाकर कड़ी शिक्षक वर्ग, गैर शिक्षक वर्ग, बोस संगठन के संरक्षक सुभाव मेहनत से अपना कार्य करें। छात्राएं तथा सुभाव यंद्र बोस यूव कलसाना ने आए हुए मुख्यातिथि