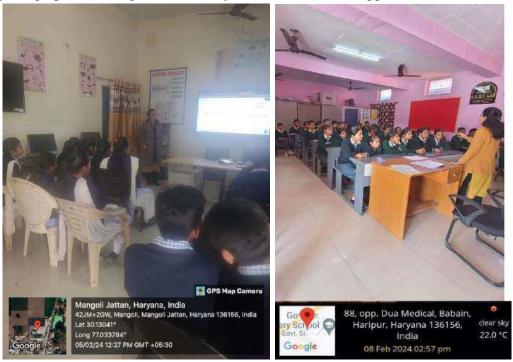

### NOTICE

It is informed to all the students that "Energy Day" will be celebrated by the Department of Physics (CV Raman Association) and NSS units of the college on 25<sup>th</sup> August, 2023. On this occasion PowerPoint presentation competition will be organized on the topic "Renewable Energy Resources".

Mrs. Sanjul Gupta HOD Deptt. of Physics Dr. Poonam Siwatch NSS Programme Officer Unit-I

Dr. Hema Sukhija NSS Programme Officer Unit-II Dr. (Mrs.) Aarti Trehan Principal (Offg.)