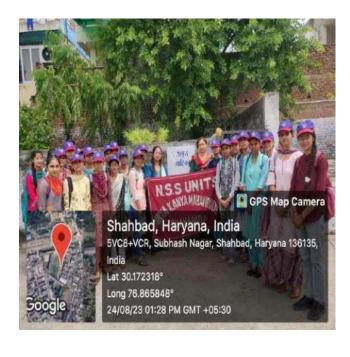

अमृत वाटिका में पौघरोपण करते विद्यार्थी। मनार एवं डॉ हेमा सुखीजा ने स्वयंसेविकाओं को बताव कि एनएसएस द्वारा इस अमृत बाटिका को पहल से हम न केवल प्राकृतिक संसाधनों की रक्षा कर रहे हैं बल्कि आने वाले समय में एक स्वस्थ एवं शांतिपूर्ण वातावरण की स्थापना भी कर रहे हैं।

### पौधे लगाकर किया अमृत वाटिका का निर्माण

शाह्यबाद : पौघे लगाकर अमृत वाटिका निर्माण की शुरुआत करते हुए प्राचार्या डॉ. आरती त्रेहन। (छाया : विजय कुमार)

शाहबाद मारकंडा, 25 अगस्त (विजय कुमार): आर्थ कन्या महाविद्यालय की एनएसएस यनिट द्वारा महाविद्यालय के परिसर में अमृत वाटिका का निर्माण किया गया। इस वाटिका में 75 पौधे रोपित कर हरित पर्यावरण और प्राकृतिक सौंदर्य की सुरक्षा का सदेश दिया गया। इस अवसर पर महाविद्यालय की प्राचार्या डॉ. आरती त्रेहन ने