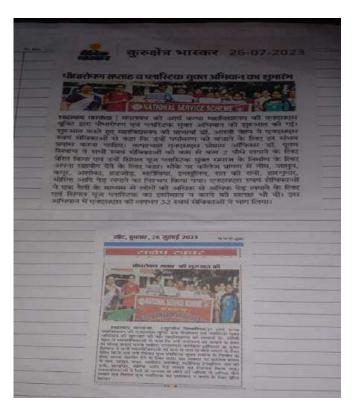

शाहाबाद। छात्राओं को वृक्षारोपण के लिए प्रेरित करते प्राचार्या डॉ. आरती त्रेहन।

### प्रत्येक व्यक्ति पौधारोपण व उनका संरक्षण अवश्य करे : डॉ. आरती त्रेहन

शाहाबाद मारकंडा, 28 जुलाई (विजय कुमार): शुक्रवार को आर्य कन्या महाविद्यालय में एनएसएस यून्टिस द्वारा प्रारम्भ किए गए पौधारोपण सप्ताह एवं प्लास्टिक मुक्त अभियान के अन्तर्गत हरीतिमा परिषद के सहयोग से पौधारोपण किया गया। पौधारोपण कार्यक्रम की शुरुआत महाविद्यालय की प्राचार्या डॉ. आरती त्रेहन ने की। उन्होंने छत्राओं को वृक्षारोपण के लिए प्रेरित किया और कहा कि हर विद्यार्थी को अपने आसपास पेड़-पौधे लगाने चाहिए और उनका संरक्षण करना चाहिए। एनएसएस प्रोग्राम अधिकारी डॉ. पूनम सिवाच एवं डॉ. हेमा सुखीजा ने कहा कि प्रकृति की रक्षा करना हमारा पहला कर्तव्य है एवं प्रकृति के साथ तालमेल रखना समय की मांग है। बाढ़ आदि प्राकृतिक आपदाओं से बचने के लिए भी पौधे लगाने अति आवश्यक हैं। पेड़-पौधे जीवन के लिए वरदान होते हैं अधिक संख्या में पौधारोपण न केवल समस्त मानव जाति बल्कि जीव-जंतुओं को जीवित रहने और शांति प्रदान करने के लिए भी अति आवश्यक है। इसके अतिरिक्त एनएसएस स्वयंसेविकाओं ने अपने अपने घरों में भी लगभग 30 पौधे लगाए। इस कार्यक्रम में हरीतिमा परिषद एवं एनएसएस की 30 छत्राओं ने भाग लिया।