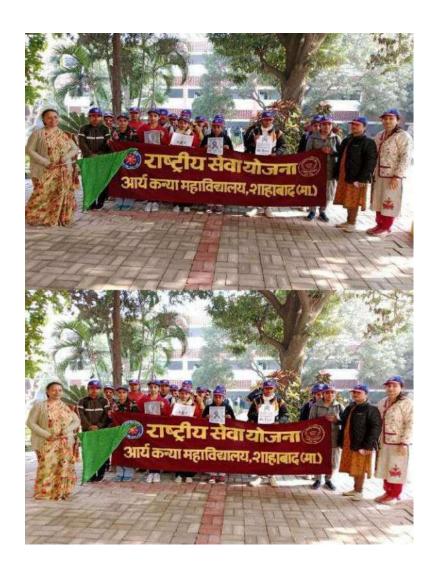

शाहाबाद। छात्राओं को वृक्षारोपण के लिए प्रेरित करते प्राचार्या डॉ. आरती त्रेहन।

### प्रत्येक व्यक्ति पौधारोपण व उनका संरक्षण अवश्य करे : डॉ. आरती त्रेहन

शाहाबाद मारकंडा, 28 जुलाई (विजय कुमार): शुक्रवार को आर्य कन्या महाविद्यालय में एनएसएस यून्टिस द्वारा प्रारम्भ किए गए पौधारोपण सप्ताह एवं प्लास्टिक मुक्त अभियान के अन्तर्गत हरीतिमा परिषद के सहयोग से पौधारोपण किया गया। पौधारोपण कार्यक्रम की शुरुआत महाविद्यालय की प्राचार्या डॉ. आरती त्रेहन ने की। उन्होंने छत्राओं को वृक्षारोपण के लिए प्रेरित किया और कहा कि हर विद्यार्थी को अपने आसपास पेड़-पौधे लगाने चाहिए और उनका संरक्षण करना चाहिए। एनएसएस प्रोग्राम अधिकारी डॉ. पूनम सिवाच एवं डॉ. हेमा सुखीजा ने कहा कि प्रकृति की रक्षा करना हमारा पहला कर्तव्य है एवं प्रकृति के साथ तालमेल रखना समय की मांग है। बाढ़ आदि प्राकृतिक आपदाओं से बचने के लिए भी पौधे लगाने अति आवश्यक हैं। पेड़-पौधे जीवन के लिए वरदान होते हैं अधिक संख्या में पौधारोपण न केवल समस्त मानव जाति बल्कि जीव-जंतुओं को जीवित रहने और शांति प्रदान करने के लिए भी अति आवश्यक है। इसके अतिरिक्त एनएसएस स्वयंसेविकाओं ने अपने अपने घरों में भी लगभग 30 पौधे लगाए। इस कार्यक्रम में हरीतिमा परिषद एवं एनएसएस की 30 छत्राओं ने भाग लिया।