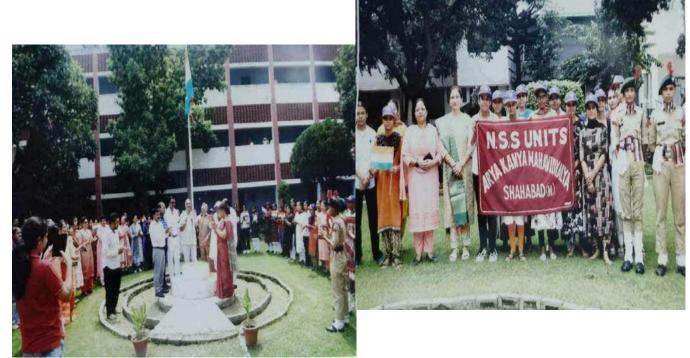

Ref No Sol | Aken | 2023 /14116

Date 15/08/2023

आर्य कन्या महाविद्यालय में स्वतन्त्रता दिवस का आयोजन

आर्य कन्या महाविद्यालय शाहाबाद मारकण्डा में इतिहास विभाग की ओर से 77वें स्वतन्त्रता दिवस की पूरे हर्षों स्तास के साथ मनाया गया। कार्यक्रम के मुख्यातिथि श्री रामलाल गुप्ता जी (प्रधान प्रवंधकरिया पूर हवाल्यास के साथ निर्माण के महाविद्यालय प्रांगण में ध्वजारोहण किया व राष्ट्रीय ध्वज को सलामी दी। समिति आर्य कन्या महाविद्यालय) ने महाविद्यालय प्रांगण में ध्वजारोहण किया व राष्ट्रीय ध्वज को सलामी दी। इस अवसर पर प्रबन्धकारिणी समिति के उपाध्यक्ष श्री महेन्द्र प्रकाश कर्सल जी, कोषाध्यक्ष, श्री विष्णु मनवान इस अवसर पर अब क्वारिय कुमार गुप्ता जी, श्री अंशुल बंसल जी, श्री किपेल गुप्ता जी व महाविद्यालय के गुप्ता जी, सदस्य श्री कुलदीप कुमार गुप्ता जी, श्री अंशुल बंसल जी, श्री किपेल गुप्ता जी व महाविद्यालय के शिक्षक एवं गैरशिक्षक वर्ग तथा छात्राओं ने राष्ट्रीय ध्वज के सम्मान में राष्ट्रीय गान गाया। इस अवसर पर शिक्षक एवं परस्कृतिक कार्यक्रम का शुभारम माँ सरस्वती के समक्ष दीप प्रज्जविलत करके किया गया। महाविद्यालय की प्रवार्या डॉ॰ आरती ब्रेहन ने पुष्पगुच्छ भेंट करके मुख्यातिथि का स्वागत किया और छात्राज्ञां महाविद्यालय का प्रचाया डाठ आरता त्रहेंग ने पुजनुष्ट नेट परिय नुख्यातिय पर स्वानत किया और छात्राओं को स्वतन्त्रता दिवस की शुभकामनाएँ देते हुए कहा कि स्वतन्त्रता एक अमूल्य घरोहर है और हमें इसे पूरी प्रतिबद्धता के साथ सुरक्षित रखना है। कार्यक्रम संयोजिका डॉ० मुमताज (इतिहास विभाग) ने छात्राओं की स्वतंत्रता संघर्ष के गौरवपूर्ण इतिहास से परिचित करवाया व सर्वधर्म सदभाव, एकता, विकास व देशप्रेग का सर्वेश दिया। समारोह के मुख्यातिथि श्री राम लाल गुप्ता ने देश के महान स्वतंत्रता सेनानियों को भावपूर्ण श्रृद्धांजलि दी व कहा कि शहीदों के बलिवानों के कारण ही हम आज स्वतन्त्र भारत में 77वां स्वतन्त्रता दिवस मुखाजाल या प परें। कोषाध्यक्ष श्री विष्णु भगवान गुप्ता जी ने देश के अमर शहीदों को याद करते हुए स्वतन्त्रता दिवस की शुभकामनाएं दी व कहा कि शिक्षा सामाजिक बुराइयों से लड़ने का महत्वपूर्ण शस्त्र है। श्री कुलदीप गुप्ता जी, सदस्य प्रबंधक समिति ने छात्राओं को संबोधित करते हुए स्वतन्त्रता संधर्ष के विभिन्न सेनानियों को समरण करते हुए श्रृद्धांजित दी। तत्पश्चात् छात्राओं ने कविता पाठ, समूह गीत, एकल गीत, समूह नृत्य जैसे सास्कृतिक कार्यक्रमों की प्रस्तुति करके दर्शकों को मंत्रमुग्ध कर दिया। एन० एस० एस० स्वयंसेविकाओं ने एन० एस० एस० गीत की प्रस्तुति दी तथा एन० एस० एस० कार्यक्रम अधिकारी डॉ० पूनम सिवाच व डॉ० हेमा सुखीजा ने उपस्थित अतिथियों को "पंच प्रण" शपथ दिलवाई। कार्यक्रम के अंत में प्राचार्या एवं प्रबन्धकारिणी समिति के सदस्यों ने प्रतिभागी छात्राओं को पुरस्कार वितरित किये, शाहाबाद के प्रसिद्ध स्वतंत्रता सेनानी स्वर्गीय श्री बानु राम गुप्ता जी के सुपुत्र श्री कुलदीप गुप्ता जी को स्वतंत्रता सेनानी परिवार का सदस्य होने पर इतिहास विभाग की ओर से स्मृति चिह्न मेंट करके अभिनंदन किया व मुख्यातिथि श्री रामलाल गुप्ता जी को स्मृतिचिन्ह भेट करके सम्मानित किया। इस अवसर पर महाविद्यालय के समस्त शिक्षक गैर-शिक्षक, इतिहास विभाग की बी० ए० प्रथम, द्वितीय एवं तृतीय वर्ष की छात्राओं सहित महाविद्यालय की लगभग 210 छात्राओं ने कार्यक्रम में उपस्थित होकर स्वतंत्रता दिवस के इस पर्व को मनाया।