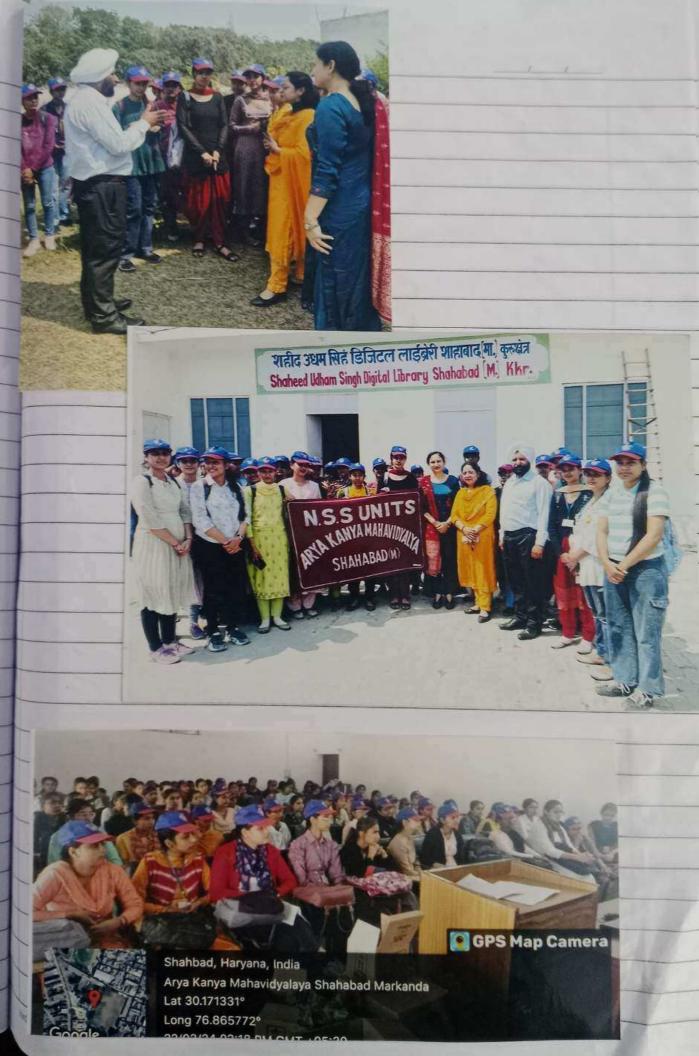

शाहाबाद। छात्राओं को वृक्षारोपण के लिए प्रेरित करते प्राचार्या डॉ. आरती त्रेहन।

### प्रत्येक व्यक्ति पौधारोपण व उनका संरक्षण अवश्य करे : डॉ. आरती त्रेहन

शाहाबाद मारकंडा, 28 जुलाई (विजय कुमार): शुक्रवार को आर्य कन्या महाविद्यालय में एनएसएस यून्टिस द्वारा प्रारम्भ किए गए पौधारोपण सप्ताह एवं प्लास्टिक मुक्त अभियान के अन्तर्गत हरीतिमा परिषद के सहयोग से पौधारोपण किया गया। पौधारोपण कार्यक्रम की शुरुआत महाविद्यालय की प्राचार्या डॉ. आरती त्रेहन ने की। उन्होंने छत्राओं को वृक्षारोपण के लिए प्रेरित किया और कहा कि हर विद्यार्थी को अपने आसपास पेड़-पौधे लगाने चाहिए और उनका संरक्षण करना चाहिए। एनएसएस प्रोग्राम अधिकारी डॉ. पूनम सिवाच एवं डॉ. हेमा सुखीजा ने कहा कि प्रकृति की रक्षा करना हमारा पहला कर्तव्य है एवं प्रकृति के साथ तालमेल रखना समय की मांग है। बाढ़ आदि प्राकृतिक आपदाओं से बचने के लिए भी पौधे लगाने अति आवश्यक हैं। पेड़-पौधे जीवन के लिए वरदान होते हैं अधिक संख्या में पौधारोपण न केवल समस्त मानव जाति बल्कि जीव-जंतुओं को जीवित रहने और शांति प्रदान करने के लिए भी अति आवश्यक है। इसके अतिरिक्त एनएसएस स्वयंसेविकाओं ने अपने अपने घरों में भी लगभग 30 पौधे लगाए। इस कार्यक्रम में हरीतिमा परिषद एवं एनएसएस की 30 छत्राओं ने भाग लिया।