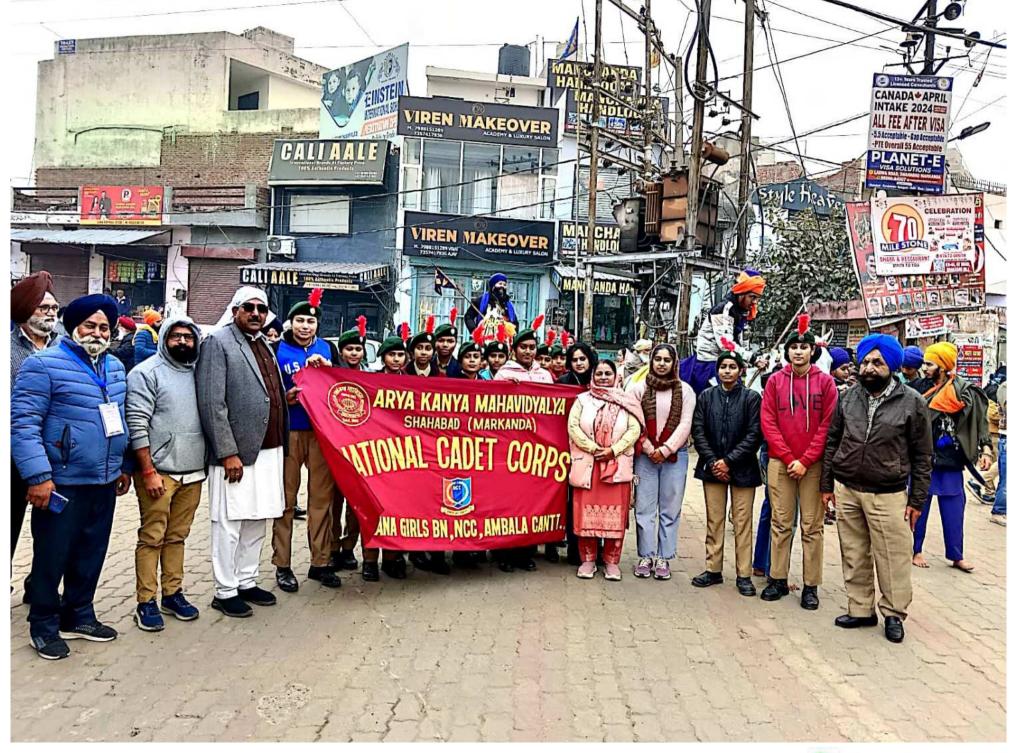

### एनएसएस उन्मुखीकरण एवं प्रतिभा सम्मान समारोह का आयोजन

अगस्त (विजय शनिवार को आर्थ कन्या महाविद्यालय के सभागार में राष्ट्रीय सेवा योजना इकाई एवं नेता सुभाष चंद्र बीस यूथ फाउंडेशन हस्याणा के संयुक्त तत्वाधान में किया गया। इस कार्यक्रम में मुख्यातिथि मेघालय के डीजीपी डॉ. एलआर विश्नोई शामिल हुए। कार्यक्रम में पहुंचने पर महाविद्यालय की प्राचार्या हॉ. आरती त्रेहन एवं महाविद्यालय की प्रबंधन समिति के प्रधान एवं विशिष्ट अतिधियों का स्वागत महाविद्यालय की प्रबंधन समिति रामलाल गुप्ता, कोषाध्यक्ष विष्णु किया। इस अवसर पर संबोधित के सदस्यों तथा नेता सुभाष चंद्र भगवान गुप्ता ने मुख्यातिथि का करते हुए मुख्यातिथि एलआर बोस युथ फाउंडेशन को तरफ से पुण्यपुच्छ देकर स्थागत किया। बिश्नोई ने विभिन्न क्षेत्रों में मुख्य अतिथि एलआर विश्नोई तत्पश्चात एनसीसी अधिकारी लेफिटनेंट डॉ. ज्योति शर्मा के उपलब्धियां का स्मरण करते हुए किया गया। मंच का संचालन कुराल नेतृत्व में एनसीसी कैडेट्स छात्राओं को सकाग्रत्मक सोच मंच संचालन रजनी धवन, डॉ. ने मुख्यातिथि को गाँड ऑफ रखने के लिए प्रेरित किया। ले. ज्योति शर्मा और ममता हॉनर दिया। कार्यक्रम का शुभारंभ उन्होंने कहा कि किसी भी क्षेत्र में मुंजाल द्वारा निभाया गया। इस मुखयातिथि द्वारा दीप प्रञ्चलित सफलता हासिल करने के लिए मौके पर महाविद्यालय का कर किया गया। नेता सुभाष चंद्र अपनी दिनचर्या बनाकर कड़ी शिक्षक वर्ग, गैर शिक्षक वर्ग, बोस संगठन के संरक्षक सुभाव मेहनत से अपना कार्य करें। छात्राएं तथा सुभाव यंद्र बोस यूव कलसाना ने आए हुए मुख्यातिथि

शासवाद : मुख्यातिथि डीजीपी डॉ. एलआर विश्नोई को स्मृति चिन्ह देकर सम्मानित करते गणमान्य। (छाया : विजय कुमार)

महिलाओं द्वारा प्राप्त कार्यक्रम

की को स्मृति चिन्ह देकर सम्मान्ति फाउंडेशन के सदस्य मौजूद रहे।