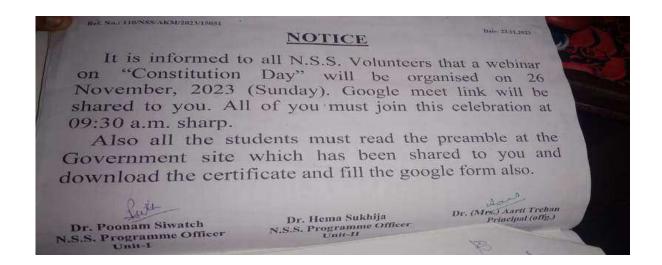

#### NOTICE

It is informed to all the NSS Volunteers that A TREE PLANTATION WEEK and PLASTIC FREE CAMPAIGN will be celebrated from 25 July, 2023 to 29 July, 2023 by NSS units. All the NSS Volunteers must participate in these activities and each volunteer is expected to plant atleast two plants in this week and take care of them throughout the year. All the volunteers must be present in the college for tree plantation in the college campus on 28.7.2023 at 9:30 a.m.

Attendance is compulsory.

Dr. Pooram Siwatch NSS Programme Officer Unit-I Dr. Hema Sukhija NSS Programme Officer Unit-II

Dr. (Mrs.) Aarti Trehan Principal (Offg.) Principal (Offg.)

Arya Kanya Mahavidyaiya Shahabad Markanda