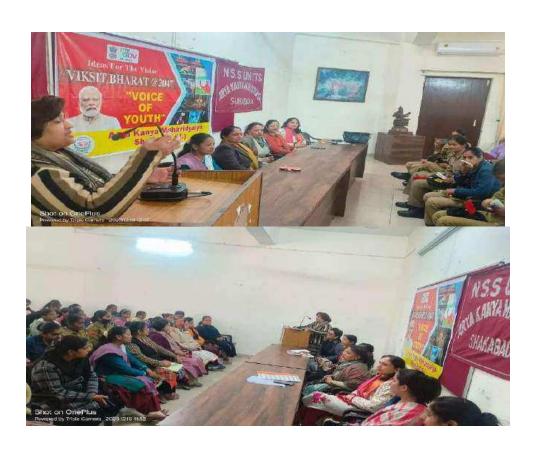

### एनएसएस उन्मुखीकरण एवं प्रतिभा सम्मान समारोह का आयोजन

अगस्त (विजय शनिवार को आर्थ कन्या महाविद्यालय के सभागार में राष्ट्रीय सेवा योजना इकाई एवं नेता सुभाष चंद्र बीस यूथ फाउंडेशन हस्याणा के संयुक्त तत्वाधान में किया गया। इस कार्यक्रम में मुख्यातिथि मेघालय के डीजीपी डॉ. एलआर विश्नोई शामिल हुए। कार्यक्रम में पहुंचने पर महाविद्यालय की प्राचार्या हॉ. आरती त्रेहन एवं महाविद्यालय की प्रबंधन समिति के प्रधान एवं विशिष्ट अतिधियों का स्वागत महाविद्यालय की प्रबंधन समिति रामलाल गुप्ता, कोषाध्यक्ष विष्णु किया। इस अवसर पर संबोधित के सदस्यों तथा नेता सुभाष चंद्र भगवान गुप्ता ने मुख्यातिथि का करते हुए मुख्यातिथि एलआर बोस युथ फाउंडेशन को तरफ से पुण्यपुच्छ देकर स्थागत किया। बिश्नोई ने विभिन्न क्षेत्रों में मुख्य अतिथि एलआर विश्नोई तत्पश्चात एनसीसी अधिकारी लेफिटनेंट डॉ. ज्योति शर्मा के उपलब्धियां का स्मरण करते हुए किया गया। मंच का संचालन कुराल नेतृत्व में एनसीसी कैडेट्स छात्राओं को सकाग्रत्मक सोच मंच संचालन रजनी धवन, डॉ. ने मुख्यातिथि को गाँड ऑफ रखने के लिए प्रेरित किया। ले. ज्योति शर्मा और ममता हॉनर दिया। कार्यक्रम का शुभारंभ उन्होंने कहा कि किसी भी क्षेत्र में मुंजाल द्वारा निभाया गया। इस मुखयातिथि द्वारा दीप प्रञ्चलित सफलता हासिल करने के लिए मौके पर महाविद्यालय का कर किया गया। नेता सुभाष चंद्र अपनी दिनचर्या बनाकर कड़ी शिक्षक वर्ग, गैर शिक्षक वर्ग, बोस संगठन के संरक्षक सुभाव मेहनत से अपना कार्य करें। छात्राएं तथा सुभाव यंद्र बोस यूव कलसाना ने आए हुए मुख्यातिथि

शासवाद : मुख्यातिथि डीजीपी डॉ. एलआर विश्नोई को स्मृति चिन्ह देकर सम्मानित करते गणमान्य। (छाया : विजय कुमार)

महिलाओं द्वारा प्राप्त कार्यक्रम

की को स्मृति चिन्ह देकर सम्मान्ति फाउंडेशन के सदस्य मौजूद रहे।