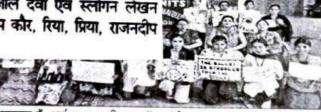

ास्त्रबाद मारकंडा गुरुवार को आयं कन्या महाविद्यालय में एनएसएस युनिटस प्रोग्राम अधिकारी डॉ. पूनन सिवाच एवं डॉ. हेमा सुखीजा के कुशल निर्देशन में स्लोगन एवं पोस्टर मेकिंग प्रतियोगिता कराई गई। एनएसएस स्वयंसेविकाओं ने शहीदों का बिलदान, हमारी विरासत और मतदाता LA KESARI, PAGE NO 4 जागरूकता विषय पर स्लोगन एवं पोस्टर बनाकर शहीदों को याद किया एवं । छात्राओं को मत का उपयोग करने के लिए जागरूक किया। पोस्टर मेकिंग प्रतियोगिता में तरनदीप कौर, हरप्रीत कौर और रिया एवं स्लोगन लेखन सत और मतदाता जागरूकता प्रतियोगिता में पायल, तृषा और अंजलि ने पुरस्कार जीता। मतदाता ।तियोगिता का हुआ आयोजन जागरूकता विषय पर पोस्टर मेकिंग में वंशिका, आरती, मनीषा, यशिका, हरप्रीत, अलीशा रानी, हरनूर कौर और अंजलि देवी एवं स्लोगन लेखन प्रतियोगिता में स्मृति, सेजल, मानसी, तरनदीप कौर, रिया, प्रिया, राजनदीप कौर और पायल ने पुरस्कार जीता।



**शास्त्रवाद में आर्य कन्या महाविद्यालय में आयोजित पोस्टर** एवं स्लोगन प्रतियोगितः

शाहाबाद मारकंडा, 21 मार्च (मदन) : आयं कत्या महाविद्यालय मे एन एस.एस. युनिटस प्रोग्राम ऑफिसर डॉ. पुनम सिवाच एवं डॉ. हेमा सुखीजा के निर्देशन में स्लीगन एवं पोस्टर मेकिंग प्रतियोगिता का आयोजन किया गया। एन. एस. एस. स्वयंसेविकाओं द्वारा शाहिदों का बलिदान हमारी विग्सत और मतदाता जागरूकता विषय पर स्लोगन एवं पोस्टर बनाकर शहीदों को याद किया एवं छात्राओं को मत देने के लिए जागरूक किया। महाविद्यालय की प्राचार्या डॉ. आरती वेहन ने स्वयसंविकाओं को संबोधित करते हुए कहा कि शहीदों का त्याग देशभक्ति की उच्चतम आभव्यक्ति होता है, जो हमें गर्व महसूस कराता है।

उनका बलिदान हमें याद दिलाता है कि स्वतंत्रता और सुरक्षा के लिए कठिनाईयों का सामना करना पड़ता है। उन्होंने मतदान के महत्व को बताते हुए समझाया कि सही और समय पर मतदान करने स