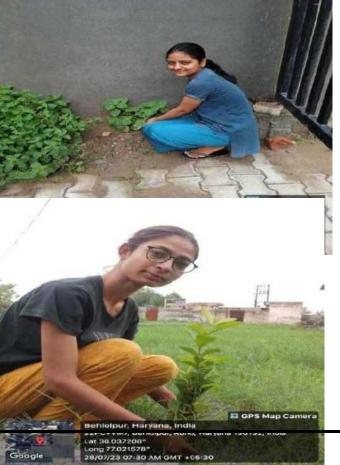

शाहाबाद। छात्राओं को वृक्षारोपण के लिए प्रेरित करते प्राचार्या डॉ. आरती त्रेहन।

### प्रत्येक व्यक्ति पौधारोपण व उनका संरक्षण अवश्य करे : डॉ. आरती त्रेहन

शाहाबाद मारकंडा, 28 जुलाई (विजय कुमार): शुक्रवार को आर्य कन्या महाविद्यालय में एनएसएस यून्टिस द्वारा प्रारम्भ किए गए पौधारोपण सप्ताह एवं प्लास्टिक मुक्त अभियान के अन्तर्गत हरीतिमा परिषद के सहयोग से पौधारोपण किया गया। पौधारोपण कार्यक्रम की शुरुआत महाविद्यालय की प्राचार्या डॉ. आरती त्रेहन ने की। उन्होंने छत्राओं को वृक्षारोपण के लिए प्रेरित किया और कहा कि हर विद्यार्थी को अपने आसपास पेड़-पौधे लगाने चाहिए और उनका संरक्षण करना चाहिए। एनएसएस प्रोग्राम अधिकारी डॉ. पूनम सिवाच एवं डॉ. हेमा सुखीजा ने कहा कि प्रकृति की रक्षा करना हमारा पहला कर्तव्य है एवं प्रकृति के साथ तालमेल रखना समय की मांग है। बाढ़ आदि प्राकृतिक आपदाओं से बचने के लिए भी पौधे लगाने अति आवश्यक हैं। पेड़-पौधे जीवन के लिए वरदान होते हैं अधिक संख्या में पौधारोपण न केवल समस्त मानव जाति बल्कि जीव-जंतुओं को जीवित रहने और शांति प्रदान करने के लिए भी अति आवश्यक है। इसके अतिरिक्त एनएसएस स्वयंसेविकाओं ने अपने अपने घरों में भी लगभग 30 पौधे लगाए। इस कार्यक्रम में हरीतिमा परिषद एवं एनएसएस की 30 छत्राओं ने भाग लिया।