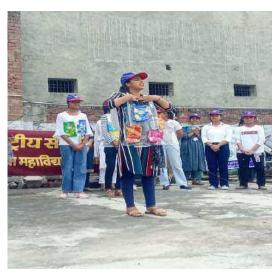

### प्रत्येक व्यक्ति पौधारोपण व उनका संरक्षण अवश्य करे : डॉ. आरती त्रेहन

शाहाबाद मारकंडा, 28 जुलाई (विजय कुमार): शुक्रवार को आर्य कन्या महाविद्यालय में एनएसएस यून्टिस द्वारा प्रारम्भ किए गए पौधारोपण सप्ताह एवं प्लास्टिक मुक्त अभियान के अन्तर्गत हरीतिमा परिषद के सहयोग से पौधारोपण किया गया। पौधारोपण कार्यक्रम की शुरुआत महाविद्यालय की प्राचार्या डॉ. आरती त्रेहन ने की। उन्होंने छत्राओं को वृक्षारोपण के लिए प्रेरित किया और कहा कि हर विद्यार्थी को अपने आसपास पेड़-पौधे लगाने चाहिए और उनका संरक्षण करना चाहिए। एनएसएस प्रोग्राम अधिकारी डॉ. पूनम सिवाच एवं डॉ. हेमा सुखीजा ने कहा कि प्रकृति की रक्षा करना हमारा पहला कर्तव्य है एवं प्रकृति के साथ तालमेल रखना समय की मांग है। बाढ़ आदि प्राकृतिक आपदाओं से बचने के लिए भी पौधे लगाने अति आवश्यक हैं। पेड़-पौधे जीवन के लिए वरदान होते हैं अधिक संख्या में पौधारोपण न केवल समस्त मानव जाति बल्कि जीव-जंतुओं को जीवित रहने और शांति प्रदान करने के लिए भी अति आवश्यक है। इसके अतिरिक्त एनएसएस स्वयंसेविकाओं ने अपने अपने घरों में भी लगभग 30 पौधे लगाए। इस कार्यक्रम में हरीतिमा परिषद एवं एनएसएस की 30 छत्राओं ने भाग लिया।