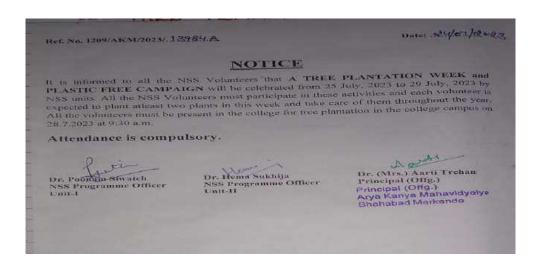

Ref. No. 1209/AKM/2023/. 1.3984.A

Date: 24/07/2023

#### NOTICE

It is informed to all the NSS Volunteers that A TREE PLANTATION WEEK and PLASTIC FREE CAMPAIGN will be celebrated from 25 July, 2023 to 29 July, 2023 by NSS units. All the NSS Volunteers must participate in these activities and each volunteer is expected to plant atleast two plants in this week and take care of them throughout the year. All the volunteers must be present in the college for tree plantation in the college campus on 28.7.2023 at 9:30 a.m.

Attendance is compulsory.

Dr. Pooram Siwatch NSS Programme Officer Unit-I Dr. Hema Sukhija NSS Programme Officer Unit-II

Dr. (Mrs.) Aarti Trehan Principal (Offg.) Principal (Offg.)

Arya Kanya Mahavidyaiya Shahabad Markanda