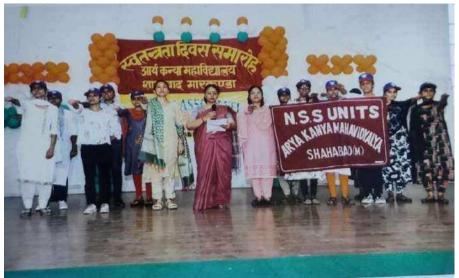

Ref No Sol | Aken | 2023 /14116

Date 15/08/2023

आर्य कन्या महाविद्यालय में स्वतन्त्रता दिवस का आयोजन

आर्य कन्या महाविद्यालय शाहाबाद मारकण्डा में इतिहास विभाग की ओर से 77वें स्वतन्त्रता दिवस की पूरे हर्षों स्तास के साथ मनाया गया। कार्यक्रम के मुख्यातिथि श्री रामलाल गुप्ता जी (प्रधान प्रवंधकरिया पूर हवाल्यास के साथ निर्माण के महाविद्यालय प्रांगण में ध्वजारोहण किया व राष्ट्रीय ध्वज को सलामी दी। समिति आर्य कन्या महाविद्यालय) ने महाविद्यालय प्रांगण में ध्वजारोहण किया व राष्ट्रीय ध्वज को सलामी दी। इस अवसर पर प्रबन्धकारिणी समिति के उपाध्यक्ष श्री महेन्द्र प्रकाश कर्सल जी, कोषाध्यक्ष, श्री विष्णु मनवान इस अवसर पर अब क्वारिय कुमार गुप्ता जी, श्री अंशुल बंसल जी, श्री किपेल गुप्ता जी व महाविद्यालय के गुप्ता जी, सदस्य श्री कुलदीप कुमार गुप्ता जी, श्री अंशुल बंसल जी, श्री किपेल गुप्ता जी व महाविद्यालय के शिक्षक एवं गैरशिक्षक वर्ग तथा छात्राओं ने राष्ट्रीय ध्वज के सम्मान में राष्ट्रीय गान गाया। इस अवसर पर शिक्षक एवं परस्कृतिक कार्यक्रम का शुभारम माँ सरस्वती के समक्ष दीप प्रज्जविलत करके किया गया। महाविद्यालय की प्रवार्या डॉ॰ आरती ब्रेहन ने पुष्पगुच्छ भेंट करके मुख्यातिथि का स्वागत किया और छात्राज्ञां महाविद्यालय का प्रचाया डाठ आरता त्रहेंग ने पुजनुष्ट नेट परिय नुख्यातिय पर स्वानत किया और छात्राओं को स्वतन्त्रता दिवस की शुभकामनाएँ देते हुए कहा कि स्वतन्त्रता एक अमूल्य घरोहर है और हमें इसे पूरी प्रतिबद्धता के साथ सुरक्षित रखना है। कार्यक्रम संयोजिका डॉ० मुमताज (इतिहास विभाग) ने छात्राओं की स्वतंत्रता संघर्ष के गौरवपूर्ण इतिहास से परिचित करवाया व सर्वधर्म सदभाव, एकता, विकास व देशप्रेग का सर्वेश दिया। समारोह के मुख्यातिथि श्री राम लाल गुप्ता ने देश के महान स्वतंत्रता सेनानियों को भावपूर्ण श्रृद्धांजलि दी व कहा कि शहीदों के बलिवानों के कारण ही हम आज स्वतन्त्र भारत में 77वां स्वतन्त्रता दिवस मुखाजाल या प परें। कोषाध्यक्ष श्री विष्णु भगवान गुप्ता जी ने देश के अमर शहीदों को याद करते हुए स्वतन्त्रता दिवस की शुभकामनाएं दी व कहा कि शिक्षा सामाजिक बुराइयों से लड़ने का महत्वपूर्ण शस्त्र है। श्री कुलदीप गुप्ता जी, सदस्य प्रबंधक समिति ने छात्राओं को संबोधित करते हुए स्वतन्त्रता संधर्ष के विभिन्न सेनानियों को समरण करते हुए श्रृद्धांजित दी। तत्पश्चात् छात्राओं ने कविता पाठ, समूह गीत, एकल गीत, समूह नृत्य जैसे सास्कृतिक कार्यक्रमों की प्रस्तुति करके दर्शकों को मंत्रमुग्ध कर दिया। एन० एस० एस० स्वयंसेविकाओं ने एन० एस० एस० गीत की प्रस्तुति दी तथा एन० एस० एस० कार्यक्रम अधिकारी डॉ० पूनम सिवाच व डॉ० हेमा सुखीजा ने उपस्थित अतिथियों को "पंच प्रण" शपथ दिलवाई। कार्यक्रम के अंत में प्राचार्या एवं प्रबन्धकारिणी समिति के सदस्यों ने प्रतिभागी छात्राओं को पुरस्कार वितरित किये, शाहाबाद के प्रसिद्ध स्वतंत्रता सेनानी स्वर्गीय श्री बानु राम गुप्ता जी के सुपुत्र श्री कुलदीप गुप्ता जी को स्वतंत्रता सेनानी परिवार का सदस्य होने पर इतिहास विभाग की ओर से स्मृति चिह्न मेंट करके अभिनंदन किया व मुख्यातिथि श्री रामलाल गुप्ता जी को स्मृतिचिन्ह भेट करके सम्मानित किया। इस अवसर पर महाविद्यालय के समस्त शिक्षक गैर-शिक्षक, इतिहास विभाग की बी० ए० प्रथम, द्वितीय एवं तृतीय वर्ष की छात्राओं सहित महाविद्यालय की लगभग 210 छात्राओं ने कार्यक्रम में उपस्थित होकर स्वतंत्रता दिवस के इस पर्व को मनाया।