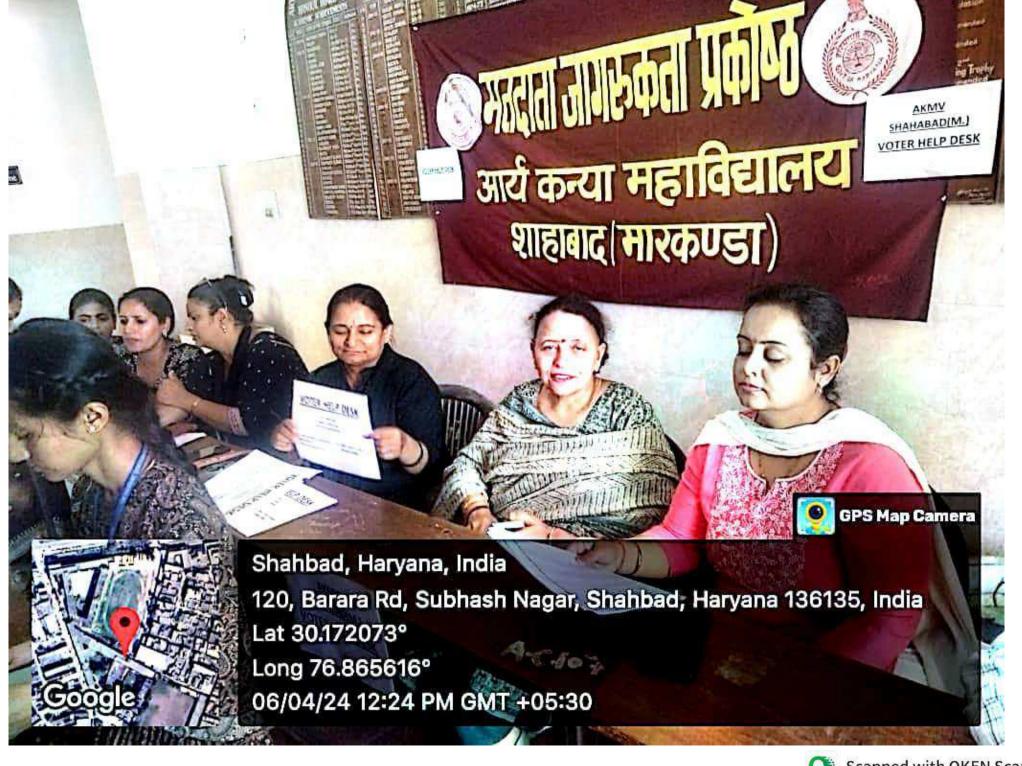

शाहाबाद। छात्राओं को वृक्षारोपण के लिए प्रेरित करते प्राचार्या डॉ. आरती त्रेहन।

### प्रत्येक व्यक्ति पौधारोपण व उनका संरक्षण अवश्य करे : डॉ. आरती त्रेहन

शाहाबाद मारकंडा, 28 जुलाई (विजय कुमार): शुक्रवार को आर्य कन्या महाविद्यालय में एनएसएस यून्टिस द्वारा प्रारम्भ किए गए पौधारोपण सप्ताह एवं प्लास्टिक मुक्त अभियान के अन्तर्गत हरीतिमा परिषद के सहयोग से पौधारोपण किया गया। पौधारोपण कार्यक्रम की शुरुआत महाविद्यालय की प्राचार्या डॉ. आरती त्रेहन ने की। उन्होंने छत्राओं को वृक्षारोपण के लिए प्रेरित किया और कहा कि हर विद्यार्थी को अपने आसपास पेड़-पौधे लगाने चाहिए और उनका संरक्षण करना चाहिए। एनएसएस प्रोग्राम अधिकारी डॉ. पूनम सिवाच एवं डॉ. हेमा सुखीजा ने कहा कि प्रकृति की रक्षा करना हमारा पहला कर्तव्य है एवं प्रकृति के साथ तालमेल रखना समय की मांग है। बाढ़ आदि प्राकृतिक आपदाओं से बचने के लिए भी पौधे लगाने अति आवश्यक हैं। पेड़-पौधे जीवन के लिए वरदान होते हैं अधिक संख्या में पौधारोपण न केवल समस्त मानव जाति बल्कि जीव-जंतुओं को जीवित रहने और शांति प्रदान करने के लिए भी अति आवश्यक है। इसके अतिरिक्त एनएसएस स्वयंसेविकाओं ने अपने अपने घरों में भी लगभग 30 पौधे लगाए। इस कार्यक्रम में हरीतिमा परिषद एवं एनएसएस की 30 छत्राओं ने भाग लिया।