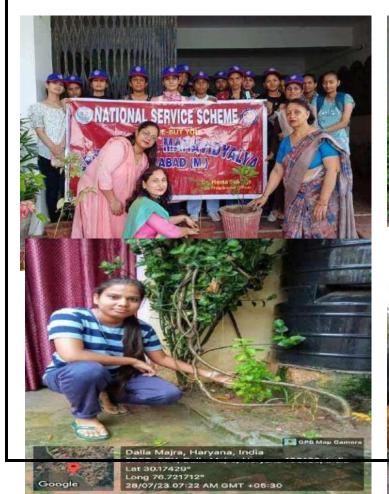

#### ARYA KANYA MAHAVIDYALYA, SHAHABAD MARKANDA

A Premier Institution, Affiliated to Kurukshetra University, Kurukshetra

akmshahabad@yahoo.com

संवाद न्यूज एजेंसी

शाहाबाद। आर्य कन्या महाविद्यालय की एनएसएस यूनिट्स द्वारा महाविद्यालय के परिसर में अमृत वाटिका का निर्माण किया गया। इस उन्होंने वाटिका में 75 पौधे रोपित कर उनकी सुरक्षा व देखरेख करने का संकल्प लिया।

महाविद्यालय की प्राचार्या डॉ आरतो त्रेहन ने पौधारोपण की शुरूआत करते हुए एनएसएस स्वयं सेविकाओं को पौधों की देखभाल व समर्पित संरक्षण के बारे में जागरूक किया, ताकि लगाए गए पौधे विकसित हो सकें।

एनएसएस प्रोग्राम ऑफिसर डॉ पूनम सिवाच

अमृत वाटिका में पौघरोपण करते विद्यार्थी। मनार एवं डॉ हेमा सुखीजा ने स्वयंसेविकाओं को बताव कि एनएसएस द्वारा इस अमृत बाटिका को पहल से हम न केवल प्राकृतिक संसाधनों की रक्षा कर रहे हैं बल्कि आने वाले समय में एक स्वस्थ एवं शांतिपूर्ण वातावरण की स्थापना भी कर रहे हैं।