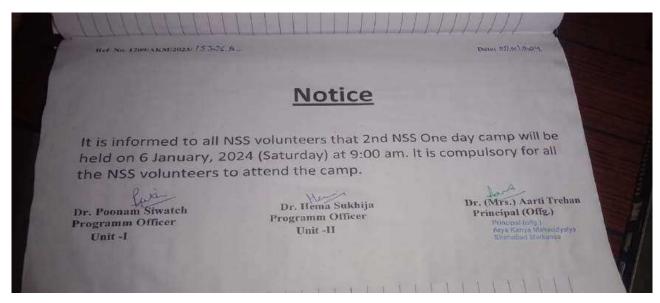

Ref. No. 1209/AKM/2023/. 1.3984.A

Date: 24/07/2023

#### NOTICE

It is informed to all the NSS Volunteers that A TREE PLANTATION WEEK and PLASTIC FREE CAMPAIGN will be celebrated from 25 July, 2023 to 29 July, 2023 by NSS units. All the NSS Volunteers must participate in these activities and each volunteer is expected to plant atleast two plants in this week and take care of them throughout the year. All the volunteers must be present in the college for tree plantation in the college campus on 28.7.2023 at 9:30 a.m.

Attendance is compulsory.

Dr. Pooram Siwatch NSS Programme Officer Unit-I Dr. Hema Sukhija NSS Programme Officer Unit-II

Dr. (Mrs.) Aarti Trehan Principal (Offg.) Principal (Offg.)

Arya Kanya Mahavidyaiya Shahabad Markanda