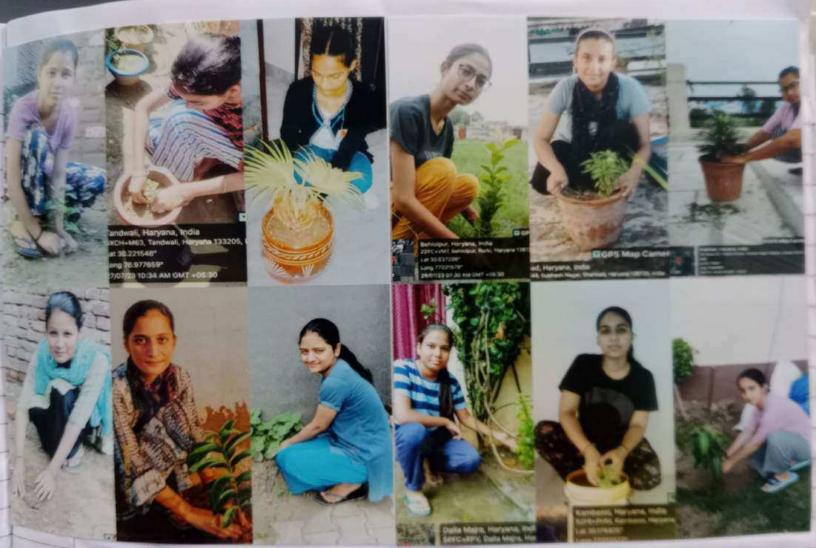

### प्रत्येक व्यक्ति पौधारोपण व उनका संरक्षण अवश्य करे : डॉ. आरती त्रेहन

शाहाबाद मारकंडा, 28 जुलाई (विजय कुमार): शुक्रवार को आर्य कन्या महाविद्यालय में एनएसएस यून्टिस द्वारा प्रारम्भ किए गए पौधारोपण सप्ताह एवं प्लास्टिक मुक्त अभियान के अन्तर्गत हरीतिमा परिषद के सहयोग से पौधारोपण किया गया। पौधारोपण कार्यक्रम की शुरुआत महाविद्यालय की प्राचार्या डॉ. आरती त्रेहन ने की। उन्होंने छत्राओं को वृक्षारोपण के लिए प्रेरित किया और कहा कि हर विद्यार्थी को अपने आसपास पेड़-पौधे लगाने चाहिए और उनका संरक्षण करना चाहिए। एनएसएस प्रोग्राम अधिकारी डॉ. पूनम सिवाच एवं डॉ. हेमा सुखीजा ने कहा कि प्रकृति की रक्षा करना हमारा पहला कर्तव्य है एवं प्रकृति के साथ तालमेल रखना समय की मांग है। बाढ़ आदि प्राकृतिक आपदाओं से बचने के लिए भी पौधे लगाने अति आवश्यक हैं। पेड़-पौधे जीवन के लिए वरदान होते हैं अधिक संख्या में पौधारोपण न केवल समस्त मानव जाति बल्कि जीव-जंतुओं को जीवित रहने और शांति प्रदान करने के लिए भी अति आवश्यक है। इसके अतिरिक्त एनएसएस स्वयंसेविकाओं ने अपने अपने घरों में भी लगभग 30 पौधे लगाए। इस कार्यक्रम में हरीतिमा परिषद एवं एनएसएस की 30 छत्राओं ने भाग लिया।