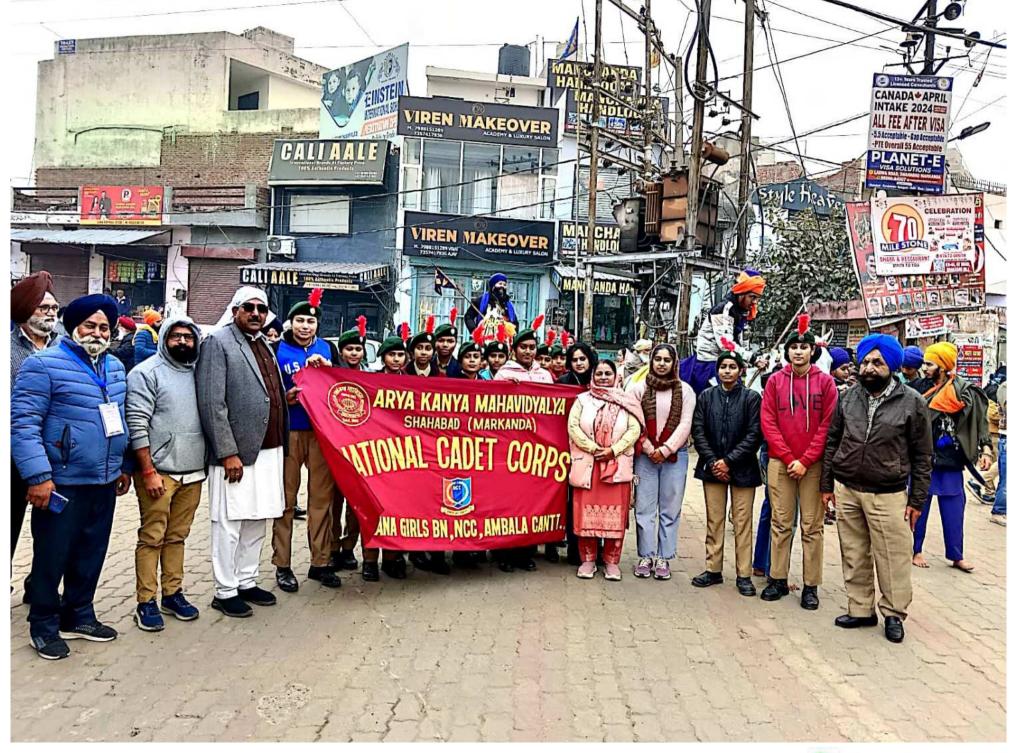

# 

### ARYA KANYA MAHAVIDYALYA, SHAHABAD MARKANDA

### A Premier Institution, Affiliated to Kurukshetra University, Kurukshetra

| Criteria No | Activity Name: |
|-------------|----------------|
|-------------|----------------|

| Sr.<br>No. | Reporting Items                                                                                 | Details                                                                                                                                                                                                                                                                                                                                                                                                                                                      |
|------------|-------------------------------------------------------------------------------------------------|--------------------------------------------------------------------------------------------------------------------------------------------------------------------------------------------------------------------------------------------------------------------------------------------------------------------------------------------------------------------------------------------------------------------------------------------------------------|
| 1.         | Name of the Activity                                                                            | Rally on Har Ghar Tiranga                                                                                                                                                                                                                                                                                                                                                                                                                                    |
| 2.         | Mode (Offline/Online)                                                                           | Ofline                                                                                                                                                                                                                                                                                                                                                                                                                                                       |
| 3.         | Date                                                                                            | 14-08-2023                                                                                                                                                                                                                                                                                                                                                                                                                                                   |
| 4.         | Organizing Committee/Cell                                                                       | N.S.S                                                                                                                                                                                                                                                                                                                                                                                                                                                        |
| 5.         | Name of Convener                                                                                | Dr. Poonam Siwatch<br>Dr. Heema Sukhija                                                                                                                                                                                                                                                                                                                                                                                                                      |
| 6.         | National/State/ District/ Block/ Institutional<br>Level/Inter College / Inter-Class/Intra-Class | Institutional                                                                                                                                                                                                                                                                                                                                                                                                                                                |
| 7.         | Individual/Collaboration                                                                        | Individual                                                                                                                                                                                                                                                                                                                                                                                                                                                   |
| 8.         | No. of students participated in the activity                                                    | 81                                                                                                                                                                                                                                                                                                                                                                                                                                                           |
| 9.         | No. of teachers attended the activity                                                           | 2                                                                                                                                                                                                                                                                                                                                                                                                                                                            |
| 10.        | No. of students attended the activity                                                           | 81                                                                                                                                                                                                                                                                                                                                                                                                                                                           |
| 11.        | Name and Address of Resource<br>Persons/Judges/Guests/Speakers<br>Email ID and Contact Number   |                                                                                                                                                                                                                                                                                                                                                                                                                                                              |
| 12.        | Objectives                                                                                      | <ol> <li>To promote National Unity,         patriotism and fostering a sense of         pride in the National Flag.</li> <li>To raise awareness about the         significance of Indian Flag and         encourage citizens to display it at         their homes as a symbol of         solidarity and respect for nation.</li> <li>To promote civic engagement and         a spirit of collective responsibilities         towards the country.</li> </ol> |
| 13.        | Highlights of the Activities/Brief Report                                                       |                                                                                                                                                                                                                                                                                                                                                                                                                                                              |
| 14.        | Outcomes                                                                                        | <ol> <li>71 NSS volunteers got inspired for responsibility towards nation.</li> <li>Heightened awareness and participation in displaying the national flag, fostering a sense of patriotism and unity among the community.</li> <li>This rally might encourage community engagement and a</li> </ol>                                                                                                                                                         |

### ARYA KANYA MAHAVIDYALYA, SHAHABAD MARKANDA

A Premier Institution, Affiliated to Kurukshetra University, Kurukshetra

|     |                                         | collective effort towards building more harmonious and proud society. |
|-----|-----------------------------------------|-----------------------------------------------------------------------|
| 15. | YouTube Link/Website Link/Facebook Link |                                                                       |