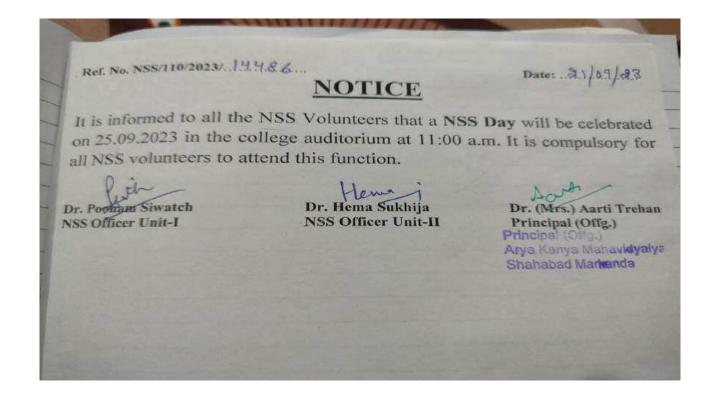

Ref. No. 1209/AKM/2023/. 1417

Date: 23/08/2-23

### NOTICE

It is informed to all the students that "Energy Day" will be celebrated by the Department of Physics (CV Raman Association) and NSS units of the college on 25<sup>th</sup> August, 2023. On this occasion PowerPoint presentation competition will be organized on the topic "Renewable Energy Resources".

Mrs. Sanjul Gupta HOD Deptt. of Physics Dr. Poonam Siwatch NSS Programme Officer Unit-I

Dr. Hema Sukhija NSS Programme Officer Unit-II Dr. (Mrs.) Aarti Trehan Principal (Offg.)