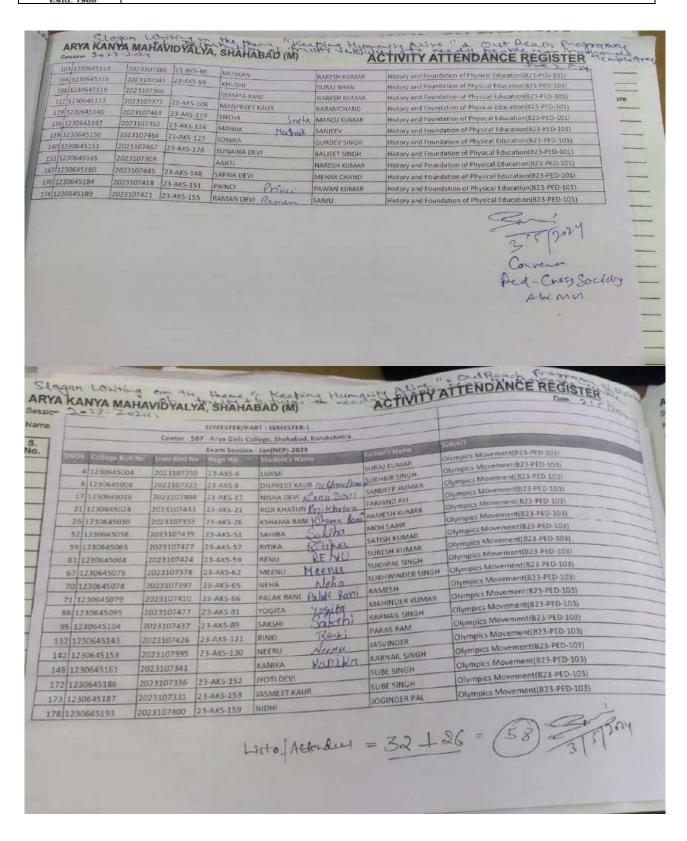

| History and Foundation of Physical Education(823 PED-101)  |

### ARYA KANYA MAHAVIDYALYA, SHAHABAD MARKANDA

A Premier Institution, Affiliated to Kurukshetra University, Kurukshetra akmshahabad@yahoo.com



# THE THE STREET

# ARYA KANYA MAHAVIDYALYA, SHAHABAD MARKANDA

A Premier Institution, Affiliated to Kurukshetra University, Kurukshetra <a href="mailto:akmshahabad@yahoo.com">akmshahabad@yahoo.com</a>





Geo Tagged Photograph

## ARYA KANYA MAHAVIDYALYA, SHAHABAD MARKANDA



A Premier Institution, Affiliated to Kurukshetra University, Kurukshetra akmshahabad@yahoo.com



शाह्यबादः स्लोगन लेखन प्रतियोगिता की प्रतिभागियों के साथ प्राचार्या डॉ. आरती त्रेहन व अन्य। (छाया : विजय कुमार)

# विश्व रेडक्रॉस दिवस के उपलक्ष्य में स्लोगन लेखन प्रतियोगिता आयोजित

### स्वयंसेविकाओं ने जरूरतमंद लोगों को किए फल वितरित

शाहाबाद मारकंडा, 3 मई (विजय कुमार): विश्व रेडक्रॉस दिवस के उपलक्ष्य में आर्य कन्या महाविद्यालय की रेडक्रॉस सोसायटी के द्वारा शुक्रवार को रेडक्रॉस सोसायटी की संयोजिका डॉ. सोनिया मलिक के