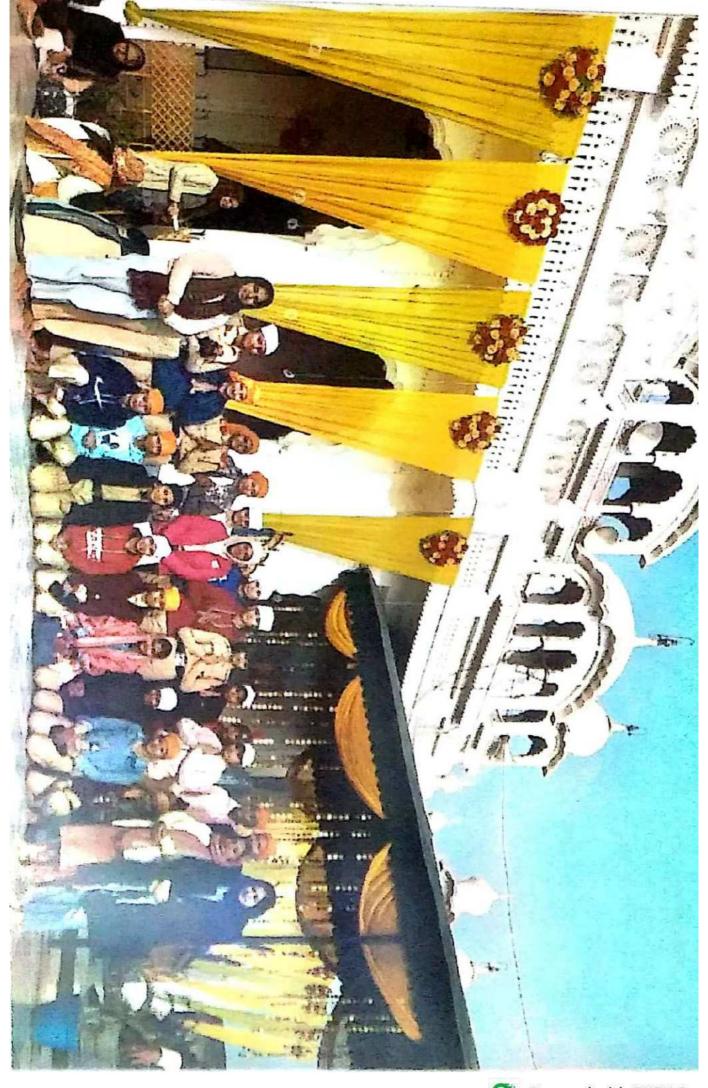

### एनएसएस उन्मुखीकरण एवं प्रतिभा सम्मान समारोह का आयोजन

अगस्त (विजय शनिवार को आर्थ कन्या महाविद्यालय के सभागार में राष्ट्रीय सेवा योजना इकाई एवं नेता सुभाष चंद्र बीस यूथ फाउंडेशन हस्याणा के संयुक्त तत्वाधान में किया गया। इस कार्यक्रम में मुख्यातिथि मेघालय के डीजीपी डॉ. एलआर विश्नोई शामिल हुए। कार्यक्रम में पहुंचने पर महाविद्यालय की प्राचार्या हॉ. आरती त्रेहन एवं महाविद्यालय की प्रबंधन समिति के प्रधान एवं विशिष्ट अतिधियों का स्वागत महाविद्यालय की प्रबंधन समिति रामलाल गुप्ता, कोषाध्यक्ष विष्णु किया। इस अवसर पर संबोधित के सदस्यों तथा नेता सुभाष चंद्र भगवान गुप्ता ने मुख्यातिथि का करते हुए मुख्यातिथि एलआर बोस युथ फाउंडेशन को तरफ से पुण्यपुच्छ देकर स्थागत किया। बिश्नोई ने विभिन्न क्षेत्रों में मुख्य अतिथि एलआर विश्नोई तत्पश्चात एनसीसी अधिकारी लेफिटनेंट डॉ. ज्योति शर्मा के उपलब्धियां का स्मरण करते हुए किया गया। मंच का संचालन कुराल नेतृत्व में एनसीसी कैडेट्स छात्राओं को सकाग्रत्मक सोच मंच संचालन रजनी धवन, डॉ. ने मुख्यातिथि को गाँड ऑफ रखने के लिए प्रेरित किया। ले. ज्योति शर्मा और ममता हॉनर दिया। कार्यक्रम का शुभारंभ उन्होंने कहा कि किसी भी क्षेत्र में मुंजाल द्वारा निभाया गया। इस मुखयातिथि द्वारा दीप प्रञ्चलित सफलता हासिल करने के लिए मौके पर महाविद्यालय का कर किया गया। नेता सुभाष चंद्र अपनी दिनचर्या बनाकर कड़ी शिक्षक वर्ग, गैर शिक्षक वर्ग, बोस संगठन के संरक्षक सुभाव मेहनत से अपना कार्य करें। छात्राएं तथा सुभाव यंद्र बोस यूव कलसाना ने आए हुए मुख्यातिथि

शासवाद : मुख्यातिथि डीजीपी डॉ. एलआर विश्नोई को स्मृति चिन्ह देकर सम्मानित करते गणमान्य। (छाया : विजय कुमार)

महिलाओं द्वारा प्राप्त कार्यक्रम

की को स्मृति चिन्ह देकर सम्मान्ति फाउंडेशन के सदस्य मौजूद रहे।