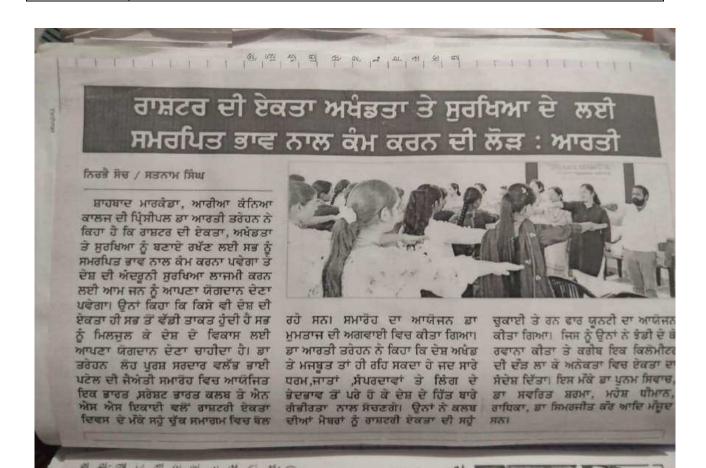

### एनएसएस उन्मुखीकरण एवं प्रतिभा सम्मान समारोह का आयोजन

अगस्त (विजय शनिवार को आर्थ कन्या महाविद्यालय के सभागार में राष्ट्रीय सेवा योजना इकाई एवं नेता सुभाष चंद्र बीस यूथ फाउंडेशन हस्याणा के संयुक्त तत्वाधान में किया गया। इस कार्यक्रम में मुख्यातिथि मेघालय के डीजीपी डॉ. एलआर विश्नोई शामिल हुए। कार्यक्रम में पहुंचने पर महाविद्यालय की प्राचार्या हॉ. आरती त्रेहन एवं महाविद्यालय की प्रबंधन समिति के प्रधान एवं विशिष्ट अतिधियों का स्वागत महाविद्यालय की प्रबंधन समिति रामलाल गुप्ता, कोषाध्यक्ष विष्णु किया। इस अवसर पर संबोधित के सदस्यों तथा नेता सुभाष चंद्र भगवान गुप्ता ने मुख्यातिथि का करते हुए मुख्यातिथि एलआर बोस युथ फाउंडेशन को तरफ से पुण्यपुच्छ देकर स्थागत किया। बिश्नोई ने विभिन्न क्षेत्रों में मुख्य अतिथि एलआर विश्नोई तत्पश्चात एनसीसी अधिकारी लेफिटनेंट डॉ. ज्योति शर्मा के उपलब्धियां का स्मरण करते हुए किया गया। मंच का संचालन कुराल नेतृत्व में एनसीसी कैडेट्स छात्राओं को सकाग्रत्मक सोच मंच संचालन रजनी धवन, डॉ. ने मुख्यातिथि को गाँड ऑफ रखने के लिए प्रेरित किया। ले. ज्योति शर्मा और ममता हॉनर दिया। कार्यक्रम का शुभारंभ उन्होंने कहा कि किसी भी क्षेत्र में मुंजाल द्वारा निभाया गया। इस मुखयातिथि द्वारा दीप प्रञ्चलित सफलता हासिल करने के लिए मौके पर महाविद्यालय का कर किया गया। नेता सुभाष चंद्र अपनी दिनचर्या बनाकर कड़ी शिक्षक वर्ग, गैर शिक्षक वर्ग, बोस संगठन के संरक्षक सुभाव मेहनत से अपना कार्य करें। छात्राएं तथा सुभाव यंद्र बोस यूव कलसाना ने आए हुए मुख्यातिथि

शासवाद : मुख्यातिथि डीजीपी डॉ. एलआर विश्नोई को स्मृति चिन्ह देकर सम्मानित करते गणमान्य। (छाया : विजय कुमार)

महिलाओं द्वारा प्राप्त कार्यक्रम

की को स्मृति चिन्ह देकर सम्मान्ति फाउंडेशन के सदस्य मौजूद रहे।