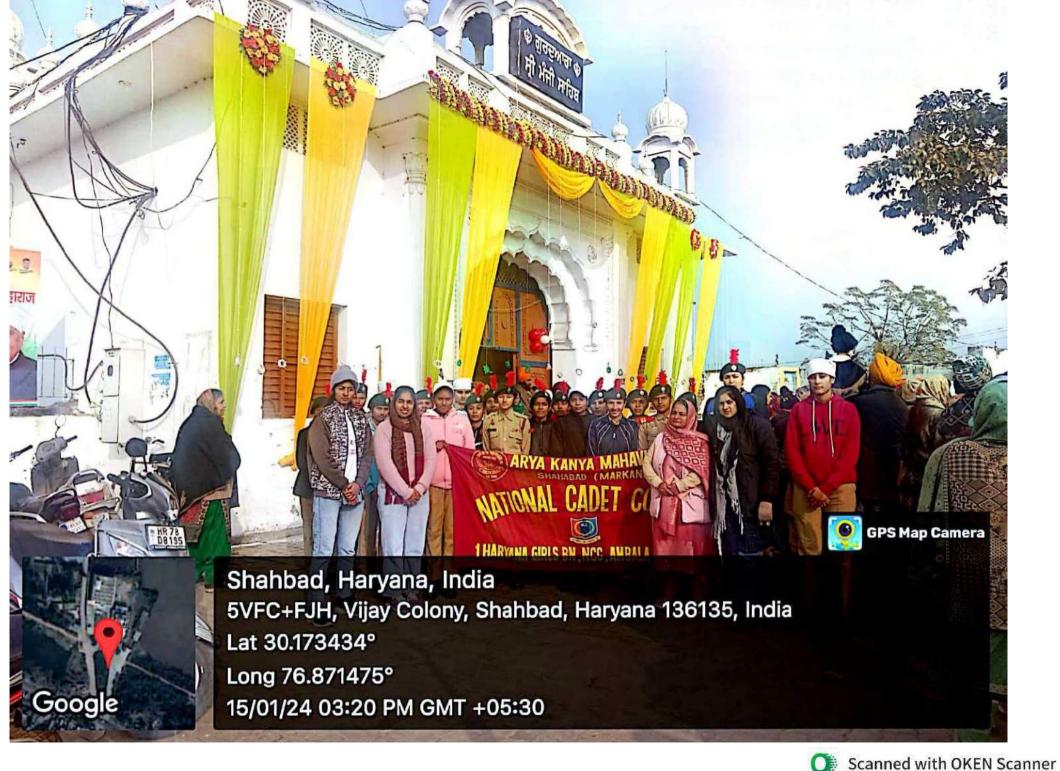

# 

### ARYA KANYA MAHAVIDYALYA, SHAHABAD MARKANDA

### A Premier Institution, Affiliated to Kurukshetra University, Kurukshetra

| Criteria No | Activity Name: |
|-------------|----------------|
|-------------|----------------|

| Sr.<br>No. | Reporting Items                                                                                 | Details                                                                                                                                                                                                                                                                                                                                                                                                                                                      |
|------------|-------------------------------------------------------------------------------------------------|--------------------------------------------------------------------------------------------------------------------------------------------------------------------------------------------------------------------------------------------------------------------------------------------------------------------------------------------------------------------------------------------------------------------------------------------------------------|
| 1.         | Name of the Activity                                                                            | Rally on Har Ghar Tiranga                                                                                                                                                                                                                                                                                                                                                                                                                                    |
| 2.         | Mode (Offline/Online)                                                                           | Ofline                                                                                                                                                                                                                                                                                                                                                                                                                                                       |
| 3.         | Date                                                                                            | 14-08-2023                                                                                                                                                                                                                                                                                                                                                                                                                                                   |
| 4.         | Organizing Committee/Cell                                                                       | N.S.S                                                                                                                                                                                                                                                                                                                                                                                                                                                        |
| 5.         | Name of Convener                                                                                | Dr. Poonam Siwatch<br>Dr. Heema Sukhija                                                                                                                                                                                                                                                                                                                                                                                                                      |
| 6.         | National/State/ District/ Block/ Institutional<br>Level/Inter College / Inter-Class/Intra-Class | Institutional                                                                                                                                                                                                                                                                                                                                                                                                                                                |
| 7.         | Individual/Collaboration                                                                        | Individual                                                                                                                                                                                                                                                                                                                                                                                                                                                   |
| 8.         | No. of students participated in the activity                                                    | 81                                                                                                                                                                                                                                                                                                                                                                                                                                                           |
| 9.         | No. of teachers attended the activity                                                           | 2                                                                                                                                                                                                                                                                                                                                                                                                                                                            |
| 10.        | No. of students attended the activity                                                           | 81                                                                                                                                                                                                                                                                                                                                                                                                                                                           |
| 11.        | Name and Address of Resource<br>Persons/Judges/Guests/Speakers<br>Email ID and Contact Number   |                                                                                                                                                                                                                                                                                                                                                                                                                                                              |
| 12.        | Objectives                                                                                      | <ol> <li>To promote National Unity,         patriotism and fostering a sense of         pride in the National Flag.</li> <li>To raise awareness about the         significance of Indian Flag and         encourage citizens to display it at         their homes as a symbol of         solidarity and respect for nation.</li> <li>To promote civic engagement and         a spirit of collective responsibilities         towards the country.</li> </ol> |
| 13.        | Highlights of the Activities/Brief Report                                                       |                                                                                                                                                                                                                                                                                                                                                                                                                                                              |
| 14.        | Outcomes                                                                                        | <ol> <li>71 NSS volunteers got inspired for responsibility towards nation.</li> <li>Heightened awareness and participation in displaying the national flag, fostering a sense of patriotism and unity among the community.</li> <li>This rally might encourage community engagement and a</li> </ol>                                                                                                                                                         |

### ARYA KANYA MAHAVIDYALYA, SHAHABAD MARKANDA

A Premier Institution, Affiliated to Kurukshetra University, Kurukshetra

|     |                                         | collective effort towards building more harmonious and proud society. |
|-----|-----------------------------------------|-----------------------------------------------------------------------|
| 15. | YouTube Link/Website Link/Facebook Link |                                                                       |