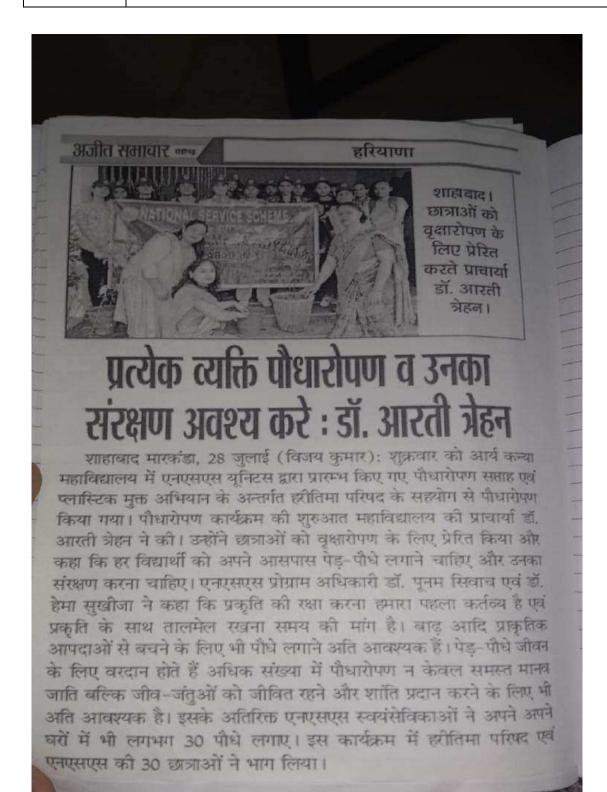

शाहाबाद। छात्राओं को वृक्षारोपण के लिए प्रेरित करते प्राचार्या डॉ. आरती त्रेहन।

### प्रत्येक व्यक्ति पौधारोपण व उनका संरक्षण अवश्य करे : डॉ. आरती त्रेहन

शाहाबाद मारकंडा, 28 जुलाई (विजय कुमार): शुक्रवार को आर्य कन्या महाविद्यालय में एनएसएस यून्टिस द्वारा प्रारम्भ किए गए पौधारोपण सप्ताह एवं प्लास्टिक मुक्त अभियान के अन्तर्गत हरीतिमा परिषद के सहयोग से पौधारोपण किया गया। पौधारोपण कार्यक्रम की शुरुआत महाविद्यालय की प्राचार्या डॉ. आरती त्रेहन ने की। उन्होंने छत्राओं को वृक्षारोपण के लिए प्रेरित किया और कहा कि हर विद्यार्थी को अपने आसपास पेड़-पौधे लगाने चाहिए और उनका संरक्षण करना चाहिए। एनएसएस प्रोग्राम अधिकारी डॉ. पूनम सिवाच एवं डॉ. हेमा सुखीजा ने कहा कि प्रकृति की रक्षा करना हमारा पहला कर्तव्य है एवं प्रकृति के साथ तालमेल रखना समय की मांग है। बाढ़ आदि प्राकृतिक आपदाओं से बचने के लिए भी पौधे लगाने अति आवश्यक हैं। पेड़-पौधे जीवन के लिए वरदान होते हैं अधिक संख्या में पौधारोपण न केवल समस्त मानव जाति बल्कि जीव-जंतुओं को जीवित रहने और शांति प्रदान करने के लिए भी अति आवश्यक है। इसके अतिरिक्त एनएसएस स्वयंसेविकाओं ने अपने अपने घरों में भी लगभग 30 पौधे लगाए। इस कार्यक्रम में हरीतिमा परिषद एवं एनएसएस की 30 छत्राओं ने भाग लिया।