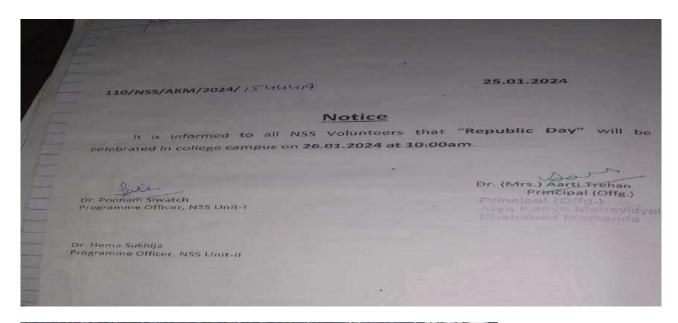

in the college campus by Flag hoisting ceremony and cultural events. 29 NSS volunteers were present there. |
| 14.        | Outcomes                                                                                        |                                                                                                                                        |
| 15.        | YouTube Link/Website Link/Facebook Link                                                         |                                                                                                                                        |

#### ARYA KANYA MAHAVIDYALYA, SHAHABAD MARKANDA

A Premier Institution, Affiliated to Kurukshetra University,

Kurukshetra

<a href="mailto:akmshahabad@yahoo.com">akmshahabad@yahoo.com</a>





#### ARYA KANYA MAHAVIDYALYA, SHAHABAD MARKANDA

A Premier Institution, Affiliated to Kurukshetra University, Kurukshetra



# STATE OF THE STATE

#### ARYA KANYA MAHAVIDYALYA, SHAHABAD MARKANDA

A Premier Institution, Affiliated to Kurukshetra University, Kurukshetra

| Criteria No | Activity Name: |
|-------------|----------------|
|-------------|----------------|

| Sr.<br>No. | Reporting Items                                                                                     | Details