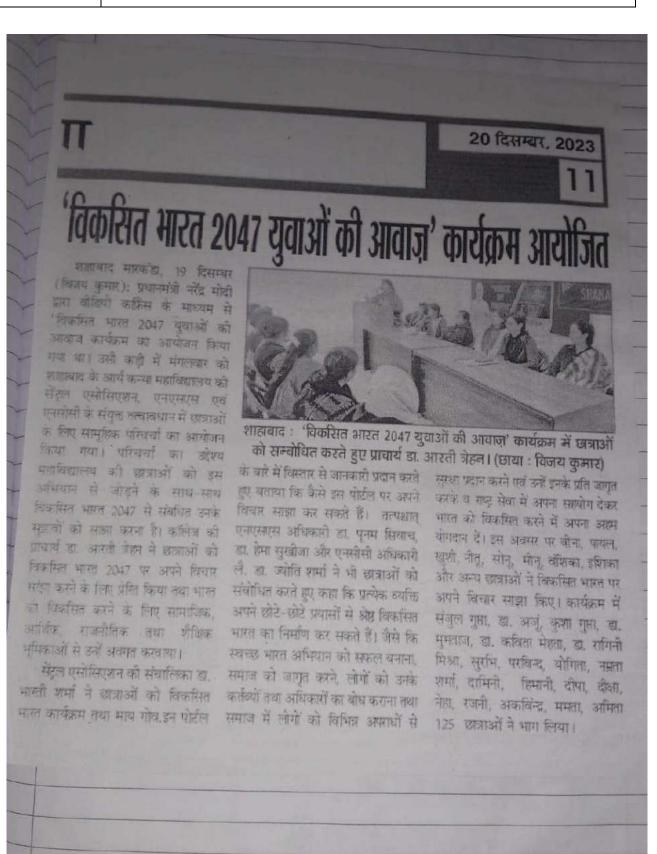

### एनएसएस उन्मुखीकरण एवं प्रतिभा सम्मान समारोह का आयोजन

अगस्त (विजय शनिवार को आर्थ कन्या महाविद्यालय के सभागार में राष्ट्रीय सेवा योजना इकाई एवं नेता सुभाष चंद्र बीस यूथ फाउंडेशन हस्याणा के संयुक्त तत्वाधान में किया गया। इस कार्यक्रम में मुख्यातिथि मेघालय के डीजीपी डॉ. एलआर विश्नोई शामिल हुए। कार्यक्रम में पहुंचने पर महाविद्यालय की प्राचार्या हॉ. आरती त्रेहन एवं महाविद्यालय की प्रबंधन समिति के प्रधान एवं विशिष्ट अतिधियों का स्वागत महाविद्यालय की प्रबंधन समिति रामलाल गुप्ता, कोषाध्यक्ष विष्णु किया। इस अवसर पर संबोधित के सदस्यों तथा नेता सुभाष चंद्र भगवान गुप्ता ने मुख्यातिथि का करते हुए मुख्यातिथि एलआर बोस युथ फाउंडेशन को तरफ से पुण्यपुच्छ देकर स्थागत किया। बिश्नोई ने विभिन्न क्षेत्रों में मुख्य अतिथि एलआर विश्नोई तत्पश्चात एनसीसी अधिकारी लेफिटनेंट डॉ. ज्योति शर्मा के उपलब्धियां का स्मरण करते हुए किया गया। मंच का संचालन कुराल नेतृत्व में एनसीसी कैडेट्स छात्राओं को सकाग्रत्मक सोच मंच संचालन रजनी धवन, डॉ. ने मुख्यातिथि को गाँड ऑफ रखने के लिए प्रेरित किया। ले. ज्योति शर्मा और ममता हॉनर दिया। कार्यक्रम का शुभारंभ उन्होंने कहा कि किसी भी क्षेत्र में मुंजाल द्वारा निभाया गया। इस मुखयातिथि द्वारा दीप प्रञ्चलित सफलता हासिल करने के लिए मौके पर महाविद्यालय का कर किया गया। नेता सुभाष चंद्र अपनी दिनचर्या बनाकर कड़ी शिक्षक वर्ग, गैर शिक्षक वर्ग, बोस संगठन के संरक्षक सुभाव मेहनत से अपना कार्य करें। छात्राएं तथा सुभाव यंद्र बोस यूव कलसाना ने आए हुए मुख्यातिथि

शासवाद : मुख्यातिथि डीजीपी डॉ. एलआर विश्नोई को स्मृति चिन्ह देकर सम्मानित करते गणमान्य। (छाया : विजय कुमार)

महिलाओं द्वारा प्राप्त कार्यक्रम

की को स्मृति चिन्ह देकर सम्मान्ति फाउंडेशन के सदस्य मौजूद रहे।