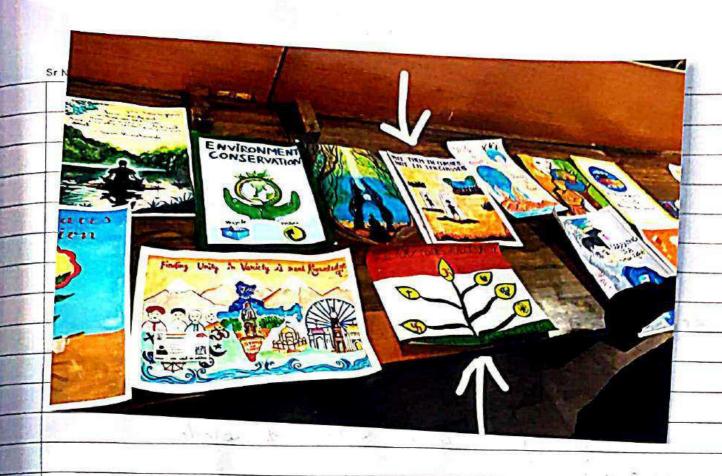

शाहाबाद। छात्राओं को वृक्षारोपण के लिए प्रेरित करते प्राचार्या डॉ. आरती त्रेहन।

### प्रत्येक व्यक्ति पौधारोपण व उनका संरक्षण अवश्य करे : डॉ. आरती त्रेहन

शाहाबाद मारकंडा, 28 जुलाई (विजय कुमार): शुक्रवार को आर्य कन्या महाविद्यालय में एनएसएस यून्टिस द्वारा प्रारम्भ किए गए पौधारोपण सप्ताह एवं प्लास्टिक मुक्त अभियान के अन्तर्गत हरीतिमा परिषद के सहयोग से पौधारोपण किया गया। पौधारोपण कार्यक्रम की शुरुआत महाविद्यालय की प्राचार्या डॉ. आरती त्रेहन ने की। उन्होंने छत्राओं को वृक्षारोपण के लिए प्रेरित किया और कहा कि हर विद्यार्थी को अपने आसपास पेड़-पौधे लगाने चाहिए और उनका संरक्षण करना चाहिए। एनएसएस प्रोग्राम अधिकारी डॉ. पूनम सिवाच एवं डॉ. हेमा सुखीजा ने कहा कि प्रकृति की रक्षा करना हमारा पहला कर्तव्य है एवं प्रकृति के साथ तालमेल रखना समय की मांग है। बाढ़ आदि प्राकृतिक आपदाओं से बचने के लिए भी पौधे लगाने अति आवश्यक हैं। पेड़-पौधे जीवन के लिए वरदान होते हैं अधिक संख्या में पौधारोपण न केवल समस्त मानव जाति बल्कि जीव-जंतुओं को जीवित रहने और शांति प्रदान करने के लिए भी अति आवश्यक है। इसके अतिरिक्त एनएसएस स्वयंसेविकाओं ने अपने अपने घरों में भी लगभग 30 पौधे लगाए। इस कार्यक्रम में हरीतिमा परिषद एवं एनएसएस की 30 छत्राओं ने भाग लिया।