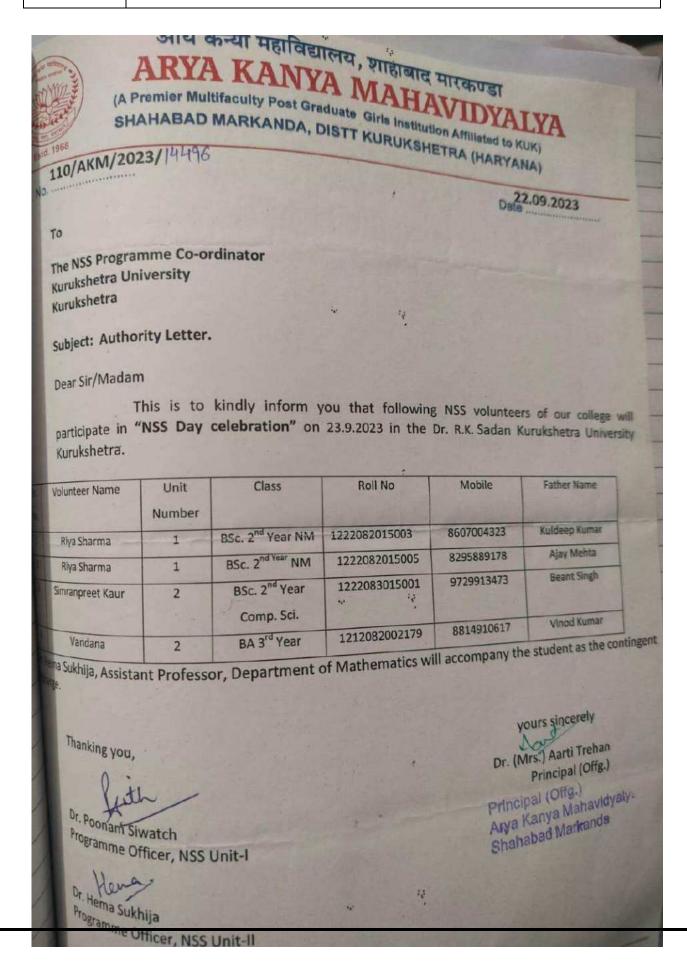

Ref. No. 1209/AKM/2023/. 1.3984.A

Date: 24/07/2023

#### NOTICE

It is informed to all the NSS Volunteers that A TREE PLANTATION WEEK and PLASTIC FREE CAMPAIGN will be celebrated from 25 July, 2023 to 29 July, 2023 by NSS units. All the NSS Volunteers must participate in these activities and each volunteer is expected to plant atleast two plants in this week and take care of them throughout the year. All the volunteers must be present in the college for tree plantation in the college campus on 28.7.2023 at 9:30 a.m.

Attendance is compulsory.

Dr. Pooram Siwatch NSS Programme Officer Unit-I Dr. Hema Sukhija NSS Programme Officer Unit-II

Dr. (Mrs.) Aarti Trehan Principal (Offg.) Principal (Offg.)

Arya Kanya Mahavidyaiya Shahabad Markanda