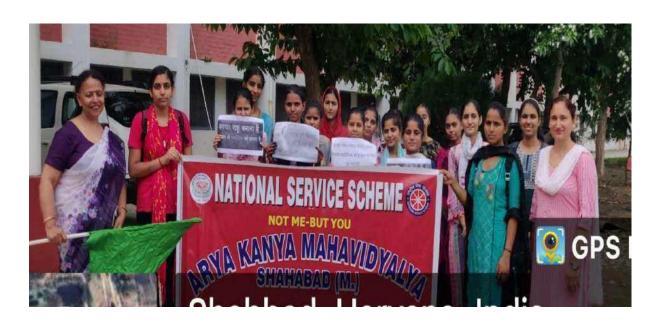

शाहाबाद। छात्राओं को वृक्षारोपण के लिए प्रेरित करते प्राचार्या डॉ. आरती त्रेहन।

### प्रत्येक व्यक्ति पौधारोपण व उनका संरक्षण अवश्य करे : डॉ. आरती त्रेहन

शाहाबाद मारकंडा, 28 जुलाई (विजय कुमार): शुक्रवार को आर्य कन्या महाविद्यालय में एनएसएस यून्टिस द्वारा प्रारम्भ किए गए पौधारोपण सप्ताह एवं प्लास्टिक मुक्त अभियान के अन्तर्गत हरीतिमा परिषद के सहयोग से पौधारोपण किया गया। पौधारोपण कार्यक्रम की शुरुआत महाविद्यालय की प्राचार्या डॉ. आरती त्रेहन ने की। उन्होंने छत्राओं को वृक्षारोपण के लिए प्रेरित किया और कहा कि हर विद्यार्थी को अपने आसपास पेड़-पौधे लगाने चाहिए और उनका संरक्षण करना चाहिए। एनएसएस प्रोग्राम अधिकारी डॉ. पूनम सिवाच एवं डॉ. हेमा सुखीजा ने कहा कि प्रकृति की रक्षा करना हमारा पहला कर्तव्य है एवं प्रकृति के साथ तालमेल रखना समय की मांग है। बाढ़ आदि प्राकृतिक आपदाओं से बचने के लिए भी पौधे लगाने अति आवश्यक हैं। पेड़-पौधे जीवन के लिए वरदान होते हैं अधिक संख्या में पौधारोपण न केवल समस्त मानव जाति बल्कि जीव-जंतुओं को जीवित रहने और शांति प्रदान करने के लिए भी अति आवश्यक है। इसके अतिरिक्त एनएसएस स्वयंसेविकाओं ने अपने अपने घरों में भी लगभग 30 पौधे लगाए। इस कार्यक्रम में हरीतिमा परिषद एवं एनएसएस की 30 छत्राओं ने भाग लिया।