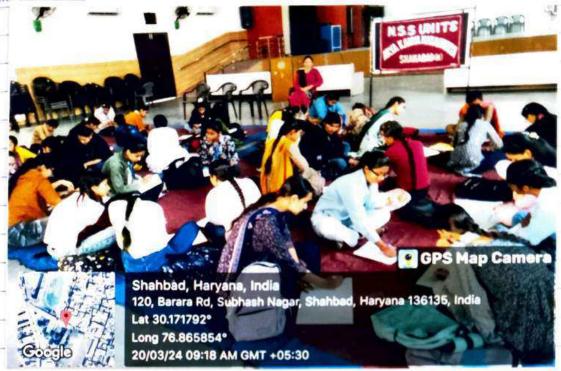

#### NOTICE

It is informed to all the NSS Volunteers that A TREE PLANTATION WEEK and PLASTIC FREE CAMPAIGN will be celebrated from 25 July, 2023 to 29 July, 2023 by NSS units. All the NSS Volunteers must participate in these activities and each volunteer is expected to plant atleast two plants in this week and take care of them throughout the year. All the volunteers must be present in the college for tree plantation in the college campus on 28.7.2023 at 9:30 a.m.

Attendance is compulsory.

Dr. Pooram Siwatch NSS Programme Officer Unit-I Dr. Hema Sukhija NSS Programme Officer Unit-II

Dr. (Mrs.) Aarti Trehan Principal (Offg.) Principal (Offg.)

Arya Kanya Mahavidyaiya Shahabad Markanda