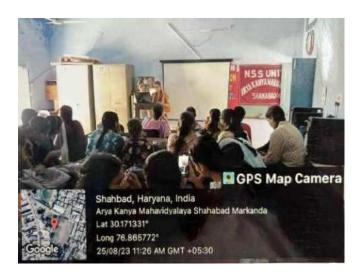

### NOTICE

It is informed to all the students that "Energy Day" will be celebrated by the Department of Physics (CV Raman Association) and NSS units of the college on 25<sup>th</sup> August, 2023. On this occasion PowerPoint presentation competition will be organized on the topic "Renewable Energy Resources".