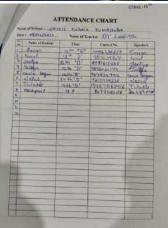

### A Premier Institution, Affiliated to Kurukshetra University, Kurukshetra

| Criteria No | Activity Name: |
|-------------|----------------|
|-------------|----------------|

| Sr.<br>No. | Reporting Items                                                                                 | Details                                                                                                                                                                                                                                                                                                                                                                                         |  |
|------------|-------------------------------------------------------------------------------------------------|-------------------------------------------------------------------------------------------------------------------------------------------------------------------------------------------------------------------------------------------------------------------------------------------------------------------------------------------------------------------------------------------------|--|
| 1.         | Name of the Activity                                                                            | Induction and Felicitation Program                                                                                                                                                                                                                                                                                                                                                              |  |
| 2.         | Mode (Offline/Online)                                                                           | Offline                                                                                                                                                                                                                                                                                                                                                                                         |  |
| 3.         | Date                                                                                            | 26-08-2023                                                                                                                                                                                                                                                                                                                                                                                      |  |
| 4.         | Organizing Committee/Cell                                                                       |                                                                                                                                                                                                                                                                                                                                                                                                 |  |
| 5.         | Name of Convener                                                                                | Dr. Poonam Siwatch<br>Dr. Hema Sukhija                                                                                                                                                                                                                                                                                                                                                          |  |
| 6.         | National/State/ District/ Block/ Institutional<br>Level/Inter College / Inter-Class/Intra-Class | Institutional                                                                                                                                                                                                                                                                                                                                                                                   |  |
| 7.         | Individual/Collaboration                                                                        | In collaboration with Netaji Subhash<br>Chandra bose Youth Foundation,<br>Haryana                                                                                                                                                                                                                                                                                                               |  |
| 8.         | No. of students participated in the activity                                                    | 191                                                                                                                                                                                                                                                                                                                                                                                             |  |
| 9.         | No. of teachers attended the activity                                                           | 2                                                                                                                                                                                                                                                                                                                                                                                               |  |
| 10.        | No. of students attended the activity                                                           | 191                                                                                                                                                                                                                                                                                                                                                                                             |  |
| 11.        | Name and Address of Resource<br>Persons/Judges/Guests/Speakers<br>Email ID and Contact Number   | Dr. L.R. Bishnoi, DJP Meghalya                                                                                                                                                                                                                                                                                                                                                                  |  |
| 12.        | Objectives                                                                                      | <ol> <li>To familiarize volunteers with the goals, principles and activities of the NSS to ensure a clear understanding of the organization.</li> <li>To communicate the importance of community services and its role in personal and social developments.</li> <li>To recognize and appreciate the contribution of NSS volunteers inspiring others to engage in community service.</li> </ol> |  |
| 13.        | Highlights of the Activities/Brief Report                                                       | To familiarize volunteers with the goals, principles and activities of the NSS to ensure a clear understanding of the organization. To communicate the importance of community services and its role in personal and social developments. 191 Volunteers gained a comprehensive                                                                                                                 |  |

### A Premier Institution, Affiliated to Kurukshetra University, Kurukshetra

|     |                                         | understanding of NSS mission, objective and the significance of their role in community development.                                                                                                                                                                                                                                                                                                                         |
|-----|-----------------------------------------|------------------------------------------------------------------------------------------------------------------------------------------------------------------------------------------------------------------------------------------------------------------------------------------------------------------------------------------------------------------------------------------------------------------------------|
| 14. | Outcomes                                | <ol> <li>Volunteers gained a comprehensive understanding of NSS mission, objective and the significance of their role in community development.</li> <li>Improved skills in communication, leadership and team work empower participants to actively contribute to NSS projects and community service.</li> <li>It amplifies the impact of volunteers efforts.</li> <li>It heightens motivation among volunteers.</li> </ol> |
| 15. | YouTube Link/Website Link/Facebook Link |                                                                                                                                                                                                                                                                                                                                                                                                                              |