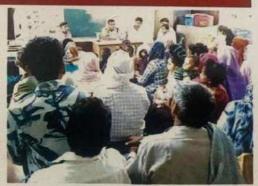

### एनएसएस उन्मुखीकरण एवं प्रतिभा सम्मान समारोह का आयोजन

अगस्त (विजय शनिवार को आर्थ कन्या महाविद्यालय के सभागार में राष्ट्रीय सेवा योजना इकाई एवं नेता सुभाष चंद्र बीस यूथ फाउंडेशन हस्याणा के संयुक्त तत्वाधान में किया गया। इस कार्यक्रम में मुख्यातिथि मेघालय के डीजीपी डॉ. एलआर विश्नोई शामिल हुए। कार्यक्रम में पहुंचने पर महाविद्यालय की प्राचार्या हॉ. आरती त्रेहन एवं महाविद्यालय की प्रबंधन समिति के प्रधान एवं विशिष्ट अतिधियों का स्वागत महाविद्यालय की प्रबंधन समिति रामलाल गुप्ता, कोषाध्यक्ष विष्णु किया। इस अवसर पर संबोधित के सदस्यों तथा नेता सुभाष चंद्र भगवान गुप्ता ने मुख्यातिथि का करते हुए मुख्यातिथि एलआर बोस युथ फाउंडेशन को तरफ से पुण्यपुच्छ देकर स्थागत किया। बिश्नोई ने विभिन्न क्षेत्रों में मुख्य अतिथि एलआर विश्नोई तत्पश्चात एनसीसी अधिकारी लेफिटनेंट डॉ. ज्योति शर्मा के उपलब्धियां का स्मरण करते हुए किया गया। मंच का संचालन कुराल नेतृत्व में एनसीसी कैडेट्स छात्राओं को सकाग्रत्मक सोच मंच संचालन रजनी धवन, डॉ. ने मुख्यातिथि को गाँड ऑफ रखने के लिए प्रेरित किया। ले. ज्योति शर्मा और ममता हॉनर दिया। कार्यक्रम का शुभारंभ उन्होंने कहा कि किसी भी क्षेत्र में मुंजाल द्वारा निभाया गया। इस मुखयातिथि द्वारा दीप प्रञ्चलित सफलता हासिल करने के लिए मौके पर महाविद्यालय का कर किया गया। नेता सुभाष चंद्र अपनी दिनचर्या बनाकर कड़ी शिक्षक वर्ग, गैर शिक्षक वर्ग, बोस संगठन के संरक्षक सुभाव मेहनत से अपना कार्य करें। छात्राएं तथा सुभाव यंद्र बोस यूव कलसाना ने आए हुए मुख्यातिथि

शासवाद : मुख्यातिथि डीजीपी डॉ. एलआर विश्नोई को स्मृति चिन्ह देकर सम्मानित करते गणमान्य। (छाया : विजय कुमार)

महिलाओं द्वारा प्राप्त कार्यक्रम

की को स्मृति चिन्ह देकर सम्मान्ति फाउंडेशन के सदस्य मौजूद रहे।