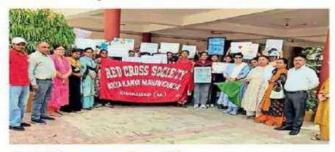

शाहाबाद। छात्राओं को वृक्षारोपण के लिए प्रेरित करते प्राचार्या डॉ. आरती त्रेहन।

### प्रत्येक व्यक्ति पौधारोपण व उनका संरक्षण अवश्य करे : डॉ. आरती त्रेहन

शाहाबाद मारकंडा, 28 जुलाई (विजय कुमार): शुक्रवार को आर्य कन्या महाविद्यालय में एनएसएस यून्टिस द्वारा प्रारम्भ किए गए पौधारोपण सप्ताह एवं प्लास्टिक मुक्त अभियान के अन्तर्गत हरीतिमा परिषद के सहयोग से पौधारोपण किया गया। पौधारोपण कार्यक्रम की शुरुआत महाविद्यालय की प्राचार्या डॉ. आरती त्रेहन ने की। उन्होंने छत्राओं को वृक्षारोपण के लिए प्रेरित किया और कहा कि हर विद्यार्थी को अपने आसपास पेड़-पौधे लगाने चाहिए और उनका संरक्षण करना चाहिए। एनएसएस प्रोग्राम अधिकारी डॉ. पूनम सिवाच एवं डॉ. हेमा सुखीजा ने कहा कि प्रकृति की रक्षा करना हमारा पहला कर्तव्य है एवं प्रकृति के साथ तालमेल रखना समय की मांग है। बाढ़ आदि प्राकृतिक आपदाओं से बचने के लिए भी पौधे लगाने अति आवश्यक हैं। पेड़-पौधे जीवन के लिए वरदान होते हैं अधिक संख्या में पौधारोपण न केवल समस्त मानव जाति बल्कि जीव-जंतुओं को जीवित रहने और शांति प्रदान करने के लिए भी अति आवश्यक है। इसके अतिरिक्त एनएसएस स्वयंसेविकाओं ने अपने अपने घरों में भी लगभग 30 पौधे लगाए। इस कार्यक्रम में हरीतिमा परिषद एवं एनएसएस की 30 छत्राओं ने भाग लिया।