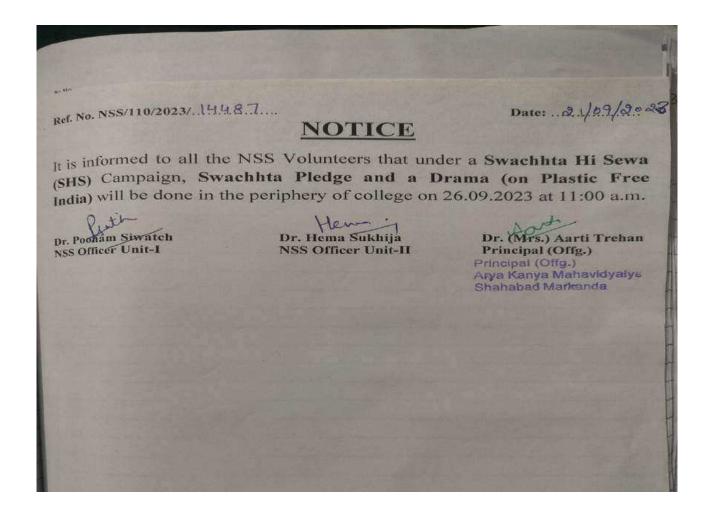

#### NOTICE

It is informed to all the NSS Volunteers that A TREE PLANTATION WEEK and PLASTIC FREE CAMPAIGN will be celebrated from 25 July, 2023 to 29 July, 2023 by NSS units. All the NSS Volunteers must participate in these activities and each volunteer is expected to plant atleast two plants in this week and take care of them throughout the year. All the volunteers must be present in the college for tree plantation in the college campus on 28.7.2023 at 9:30 a.m.

Attendance is compulsory.

Dr. Pooram Siwatch NSS Programme Officer Unit-I Dr. Hema Sukhija NSS Programme Officer Unit-II

Dr. (Mrs.) Aarti Trehan Principal (Offg.) Principal (Offg.)

Arya Kanya Mahavidyaiya Shahabad Markanda