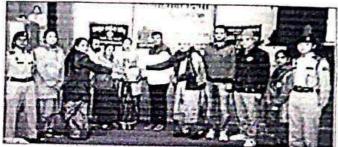

### एनएसएस उन्मुखीकरण एवं प्रतिभा सम्मान समारोह का आयोजन

अगस्त (विजय शनिवार को आर्थ कन्या महाविद्यालय के सभागार में राष्ट्रीय सेवा योजना इकाई एवं नेता सुभाष चंद्र बीस यूथ फाउंडेशन हस्याणा के संयुक्त तत्वाधान में किया गया। इस कार्यक्रम में मुख्यातिथि मेघालय के डीजीपी डॉ. एलआर विश्नोई शामिल हुए। कार्यक्रम में पहुंचने पर महाविद्यालय की प्राचार्या हॉ. आरती त्रेहन एवं महाविद्यालय की प्रबंधन समिति के प्रधान एवं विशिष्ट अतिधियों का स्वागत महाविद्यालय की प्रबंधन समिति रामलाल गुप्ता, कोषाध्यक्ष विष्णु किया। इस अवसर पर संबोधित के सदस्यों तथा नेता सुभाष चंद्र भगवान गुप्ता ने मुख्यातिथि का करते हुए मुख्यातिथि एलआर बोस युथ फाउंडेशन को तरफ से पुण्यपुच्छ देकर स्थागत किया। बिश्नोई ने विभिन्न क्षेत्रों में मुख्य अतिथि एलआर विश्नोई तत्पश्चात एनसीसी अधिकारी लेफिटनेंट डॉ. ज्योति शर्मा के उपलब्धियां का स्मरण करते हुए किया गया। मंच का संचालन कुराल नेतृत्व में एनसीसी कैडेट्स छात्राओं को सकाग्रत्मक सोच मंच संचालन रजनी धवन, डॉ. ने मुख्यातिथि को गाँड ऑफ रखने के लिए प्रेरित किया। ले. ज्योति शर्मा और ममता हॉनर दिया। कार्यक्रम का शुभारंभ उन्होंने कहा कि किसी भी क्षेत्र में मुंजाल द्वारा निभाया गया। इस मुखयातिथि द्वारा दीप प्रञ्चलित सफलता हासिल करने के लिए मौके पर महाविद्यालय का कर किया गया। नेता सुभाष चंद्र अपनी दिनचर्या बनाकर कड़ी शिक्षक वर्ग, गैर शिक्षक वर्ग, बोस संगठन के संरक्षक सुभाव मेहनत से अपना कार्य करें। छात्राएं तथा सुभाव यंद्र बोस यूव कलसाना ने आए हुए मुख्यातिथि

शासवाद : मुख्यातिथि डीजीपी डॉ. एलआर विश्नोई को स्मृति चिन्ह देकर सम्मानित करते गणमान्य। (छाया : विजय कुमार)

महिलाओं द्वारा प्राप्त कार्यक्रम

की को स्मृति चिन्ह देकर सम्मान्ति फाउंडेशन के सदस्य मौजूद रहे।