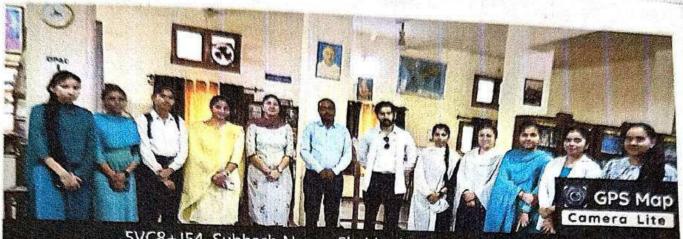

### एनएसएस उन्मुखीकरण एवं प्रतिभा सम्मान समारोह का आयोजन

अगस्त (विजय शनिवार को आर्थ कन्या महाविद्यालय के सभागार में राष्ट्रीय सेवा योजना इकाई एवं नेता सुभाष चंद्र बीस यूथ फाउंडेशन हस्याणा के संयुक्त तत्वाधान में किया गया। इस कार्यक्रम में मुख्यातिथि मेघालय के डीजीपी डॉ. एलआर विश्नोई शामिल हुए। कार्यक्रम में पहुंचने पर महाविद्यालय की प्राचार्या हॉ. आरती त्रेहन एवं महाविद्यालय की प्रबंधन समिति के प्रधान एवं विशिष्ट अतिधियों का स्वागत महाविद्यालय की प्रबंधन समिति रामलाल गुप्ता, कोषाध्यक्ष विष्णु किया। इस अवसर पर संबोधित के सदस्यों तथा नेता सुभाष चंद्र भगवान गुप्ता ने मुख्यातिथि का करते हुए मुख्यातिथि एलआर बोस युथ फाउंडेशन को तरफ से पुण्यपुच्छ देकर स्थागत किया। बिश्नोई ने विभिन्न क्षेत्रों में मुख्य अतिथि एलआर विश्नोई तत्पश्चात एनसीसी अधिकारी लेफिटनेंट डॉ. ज्योति शर्मा के उपलब्धियां का स्मरण करते हुए किया गया। मंच का संचालन कुराल नेतृत्व में एनसीसी कैडेट्स छात्राओं को सकाग्रत्मक सोच मंच संचालन रजनी धवन, डॉ. ने मुख्यातिथि को गाँड ऑफ रखने के लिए प्रेरित किया। ले. ज्योति शर्मा और ममता हॉनर दिया। कार्यक्रम का शुभारंभ उन्होंने कहा कि किसी भी क्षेत्र में मुंजाल द्वारा निभाया गया। इस मुखयातिथि द्वारा दीप प्रञ्चलित सफलता हासिल करने के लिए मौके पर महाविद्यालय का कर किया गया। नेता सुभाष चंद्र अपनी दिनचर्या बनाकर कड़ी शिक्षक वर्ग, गैर शिक्षक वर्ग, बोस संगठन के संरक्षक सुभाव मेहनत से अपना कार्य करें। छात्राएं तथा सुभाव यंद्र बोस यूव कलसाना ने आए हुए मुख्यातिथि

शासवाद : मुख्यातिथि डीजीपी डॉ. एलआर विश्नोई को स्मृति चिन्ह देकर सम्मानित करते गणमान्य। (छाया : विजय कुमार)

महिलाओं द्वारा प्राप्त कार्यक्रम

की को स्मृति चिन्ह देकर सम्मान्ति फाउंडेशन के सदस्य मौजूद रहे।