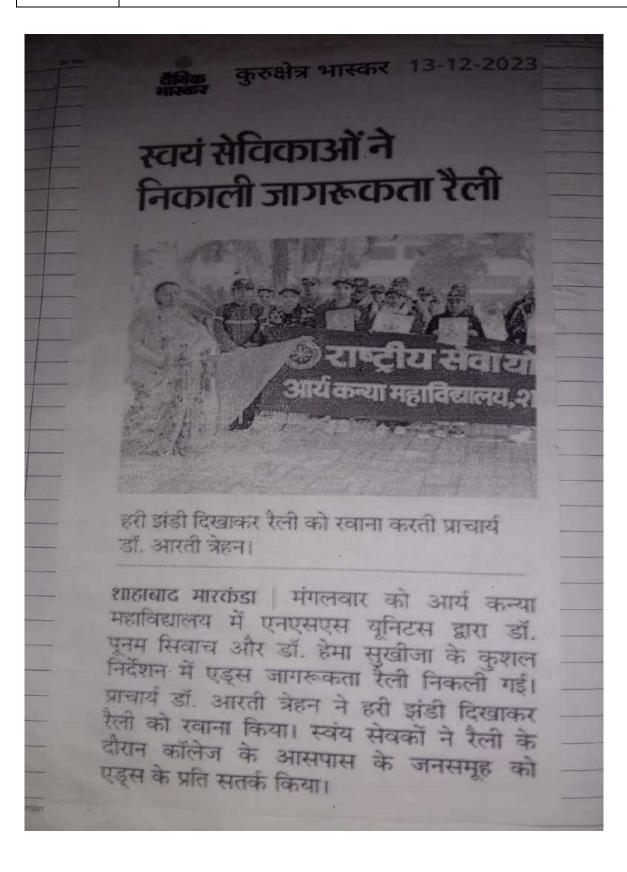

शाहाबाद। छात्राओं को वृक्षारोपण के लिए प्रेरित करते प्राचार्या डॉ. आरती त्रेहन।

### प्रत्येक व्यक्ति पौधारोपण व उनका संरक्षण अवश्य करे : डॉ. आरती त्रेहन

शाहाबाद मारकंडा, 28 जुलाई (विजय कुमार): शुक्रवार को आर्य कन्या महाविद्यालय में एनएसएस यून्टिस द्वारा प्रारम्भ किए गए पौधारोपण सप्ताह एवं प्लास्टिक मुक्त अभियान के अन्तर्गत हरीतिमा परिषद के सहयोग से पौधारोपण किया गया। पौधारोपण कार्यक्रम की शुरुआत महाविद्यालय की प्राचार्या डॉ. आरती त्रेहन ने की। उन्होंने छत्राओं को वृक्षारोपण के लिए प्रेरित किया और कहा कि हर विद्यार्थी को अपने आसपास पेड़-पौधे लगाने चाहिए और उनका संरक्षण करना चाहिए। एनएसएस प्रोग्राम अधिकारी डॉ. पूनम सिवाच एवं डॉ. हेमा सुखीजा ने कहा कि प्रकृति की रक्षा करना हमारा पहला कर्तव्य है एवं प्रकृति के साथ तालमेल रखना समय की मांग है। बाढ़ आदि प्राकृतिक आपदाओं से बचने के लिए भी पौधे लगाने अति आवश्यक हैं। पेड़-पौधे जीवन के लिए वरदान होते हैं अधिक संख्या में पौधारोपण न केवल समस्त मानव जाति बल्कि जीव-जंतुओं को जीवित रहने और शांति प्रदान करने के लिए भी अति आवश्यक है। इसके अतिरिक्त एनएसएस स्वयंसेविकाओं ने अपने अपने घरों में भी लगभग 30 पौधे लगाए। इस कार्यक्रम में हरीतिमा परिषद एवं एनएसएस की 30 छत्राओं ने भाग लिया।