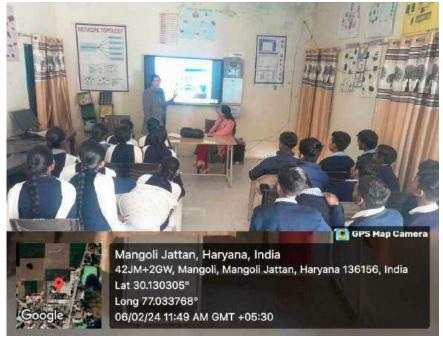

### NOTICE

It is informed to all the students that "Energy Day" will be celebrated by the Department of Physics (CV Raman Association) and NSS units of the college on 25<sup>th</sup> August, 2023. On this occasion PowerPoint presentation competition will be organized on the topic "Renewable Energy Resources".

Mrs. Sanjul Gupta HOD Deptt. of Physics Dr. Poonam Siwatch NSS Programme Officer Unit-I

Dr. Hema Sukhija NSS Programme Officer Unit-II Dr. (Mrs.) Aarti Trehan Principal (Offg.)