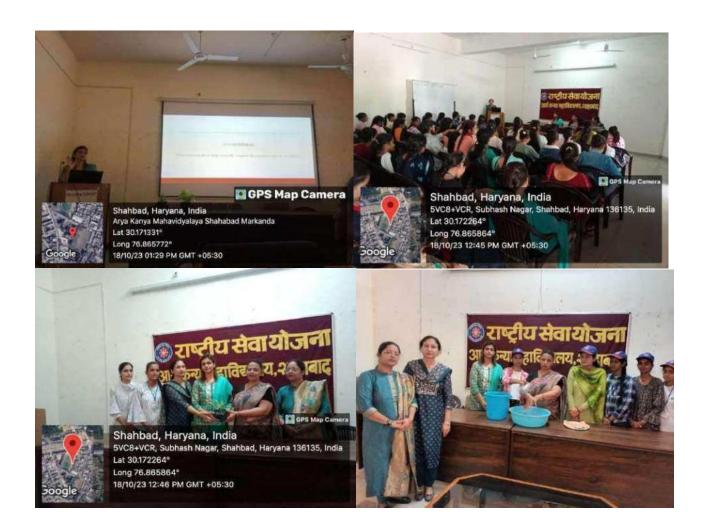

### प्रत्येक व्यक्ति पौधारोपण व उनका संरक्षण अवश्य करे : डॉ. आरती त्रेहन

शाहाबाद मारकंडा, 28 जुलाई (विजय कुमार): शुक्रवार को आर्य कन्या महाविद्यालय में एनएसएस यून्टिस द्वारा प्रारम्भ किए गए पौधारोपण सप्ताह एवं प्लास्टिक मुक्त अभियान के अन्तर्गत हरीतिमा परिषद के सहयोग से पौधारोपण किया गया। पौधारोपण कार्यक्रम की शुरुआत महाविद्यालय की प्राचार्या डॉ. आरती त्रेहन ने की। उन्होंने छत्राओं को वृक्षारोपण के लिए प्रेरित किया और कहा कि हर विद्यार्थी को अपने आसपास पेड़-पौधे लगाने चाहिए और उनका संरक्षण करना चाहिए। एनएसएस प्रोग्राम अधिकारी डॉ. पूनम सिवाच एवं डॉ. हेमा सुखीजा ने कहा कि प्रकृति की रक्षा करना हमारा पहला कर्तव्य है एवं प्रकृति के साथ तालमेल रखना समय की मांग है। बाढ़ आदि प्राकृतिक आपदाओं से बचने के लिए भी पौधे लगाने अति आवश्यक हैं। पेड़-पौधे जीवन के लिए वरदान होते हैं अधिक संख्या में पौधारोपण न केवल समस्त मानव जाति बल्कि जीव-जंतुओं को जीवित रहने और शांति प्रदान करने के लिए भी अति आवश्यक है। इसके अतिरिक्त एनएसएस स्वयंसेविकाओं ने अपने अपने घरों में भी लगभग 30 पौधे लगाए। इस कार्यक्रम में हरीतिमा परिषद एवं एनएसएस की 30 छत्राओं ने भाग लिया।