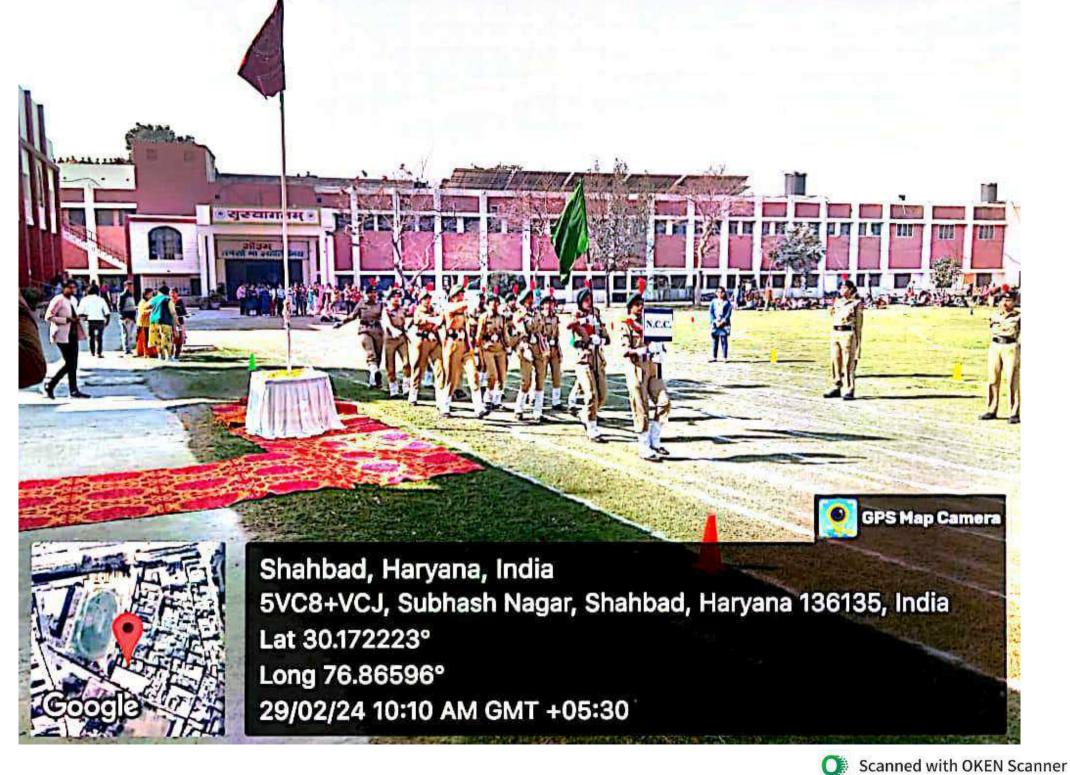

| Sr.<br>No. | Reporting Items                                                                                 | Details                                                                                                                                                                                                                                                                                                                                                           |
|------------|-------------------------------------------------------------------------------------------------|-------------------------------------------------------------------------------------------------------------------------------------------------------------------------------------------------------------------------------------------------------------------------------------------------------------------------------------------------------------------|
| 1.         | Name of the Activity                                                                            | Independence day celebration                                                                                                                                                                                                                                                                                                                                      |
| 2.         | Mode (Offline/Online)                                                                           | Offline                                                                                                                                                                                                                                                                                                                                                           |
| 3.         | Date                                                                                            | 15-08-2023                                                                                                                                                                                                                                                                                                                                                        |
| 4.         | Organizing Committee/Cell                                                                       |                                                                                                                                                                                                                                                                                                                                                                   |
| 5.         | Name of Convener                                                                                | Dr. Poonam Siwatch<br>Dr. Hema Sukhija                                                                                                                                                                                                                                                                                                                            |
| 6.         | National/State/ District/ Block/ Institutional<br>Level/Inter College / Inter-Class/Intra-Class |                                                                                                                                                                                                                                                                                                                                                                   |
| 7.         | Individual/Collaboration                                                                        | In Collaboration on with History<br>Association                                                                                                                                                                                                                                                                                                                   |
| 8.         | No. of students participated in the activity                                                    | 23                                                                                                                                                                                                                                                                                                                                                                |
| 9.         | No. of teachers attended the activity                                                           | 2                                                                                                                                                                                                                                                                                                                                                                 |
| 10.        | No. of students attended the activity                                                           | 23                                                                                                                                                                                                                                                                                                                                                                |
| 11.        | Name and Address of Resource<br>Persons/Judges/Guests/Speakers<br>Email ID and Contact Number   |                                                                                                                                                                                                                                                                                                                                                                   |
| 12.        | Objectives                                                                                      | <ol> <li>Flag Hosting: To symbolize the presence and identity of a group, organization or nation.</li> <li>Meri Mati Mera Desh: To promote patriotism and unity in nation.</li> <li>Panch Pran Pledge:To promote and preserve our rich cultural heritage.</li> <li>Freedom Figher Felicitation: To honour the sacrifice of our country's brave hearts.</li> </ol> |
| 13.        | Highlights of the Activities/Brief Report                                                       |                                                                                                                                                                                                                                                                                                                                                                   |
| 14.        | Outcomes                                                                                        | 1. 210 students including NSS volunteers participated in these events. 2. Flag hosting can evoke feelings of pride and patriotism among volunteers. 3. Meri Mati Mera Desh includes a stronger sense of national identity and collective efforts towards the progress and prosperity of the country and inculcates the dedication towards                         |

#### ARYA KANYA MAHAVIDYALYA, SHAHABAD MARKANDA

A Premier Institution, Affiliated to Kurukshetra University, Kurukshetra

|     |                                         | soli of the country.  4. Panch Pran Pledge promotes values related to panch pran of Honourable Prime Minister affirming the commitment to the country  5. Freedom Fighter Felicitation recognizes sacrifices, preserving historical legacy and inspiring a sense of patriotism and it also foster gratitude for those who fought for freedom. |
|-----|-----------------------------------------|-----------------------------------------------------------------------------------------------------------------------------------------------------------------------------------------------------------------------------------------------------------------------------------------------------------------------------------------------|
| 15. | YouTube Link/Website Link/Facebook Link |                                                                                                                                                                                                                                                                                                                                               |

Ref No Sol | Aken | 2023 /14116

Date 15/08/2023

आर्य कन्या महाविद्यालय में स्वतन्त्रता दिवस का आयोजन

आर्य कन्या महाविद्यालय शाहाबाद मारकण्डा में इतिहास विभाग की ओर से 77वें स्वतन्त्रता दिवस की पूरे हर्षों स्तास के साथ मनाया गया। कार्यक्रम के मुख्यातिथि श्री रामलाल गुप्ता जी (प्रधान प्रवंधकरिया पूर हवाल्यास के साथ निर्माण के महाविद्यालय प्रांगण में ध्वजारोहण किया व राष्ट्रीय ध्वज को सलामी दी। समिति आर्य कन्या महाविद्यालय) ने महाविद्यालय प्रांगण में ध्वजारोहण किया व राष्ट्रीय ध्वज को सलामी दी। इस अवसर पर प्रबन्धकारिणी समिति के उपाध्यक्ष श्री महेन्द्र प्रकाश कर्सल जी, कोषाध्यक्ष, श्री विष्णु मनवान इस अवसर पर अब क्वारिय कुमार गुप्ता जी, श्री अंशुल बंसल जी, श्री किपेल गुप्ता जी व महाविद्यालय के गुप्ता जी, सदस्य श्री कुलदीप कुमार गुप्ता जी, श्री अंशुल बंसल जी, श्री किपेल गुप्ता जी व महाविद्यालय के शिक्षक एवं गैरशिक्षक वर्ग तथा छात्राओं ने राष्ट्रीय ध्वज के सम्मान में राष्ट्रीय गान गाया। इस अवसर पर शिक्षक एवं परस्कृतिक कार्यक्रम का शुभारम माँ सरस्वती के समक्ष दीप प्रज्जविलत करके किया गया। महाविद्यालय की प्रवार्या डॉ॰ आरती ब्रेहन ने पुष्पगुच्छ भेंट करके मुख्यातिथि का स्वागत किया और छात्राज्ञां महाविद्यालय का प्रचाया डाठ आरता त्रहेंग ने पुजनुष्ट नेट परिय नुख्यातिय पर स्वानत किया और छात्राओं को स्वतन्त्रता दिवस की शुभकामनाएँ देते हुए कहा कि स्वतन्त्रता एक अमूल्य घरोहर है और हमें इसे पूरी प्रतिबद्धता के साथ सुरक्षित रखना है। कार्यक्रम संयोजिका डॉ० मुमताज (इतिहास विभाग) ने छात्राओं की स्वतंत्रता संघर्ष के गौरवपूर्ण इतिहास से परिचित करवाया व सर्वधर्म सदभाव, एकता, विकास व देशप्रेग का सर्वेश दिया। समारोह के मुख्यातिथि श्री राम लाल गुप्ता ने देश के महान स्वतंत्रता सेनानियों को भावपूर्ण श्रृद्धांजलि दी व कहा कि शहीदों के बलिवानों के कारण ही हम आज स्वतन्त्र भारत में 77वां स्वतन्त्रता दिवस मुखाजाल या प परें। कोषाध्यक्ष श्री विष्णु भगवान गुप्ता जी ने देश के अमर शहीदों को याद करते हुए स्वतन्त्रता दिवस की शुभकामनाएं दी व कहा कि शिक्षा सामाजिक बुराइयों से लड़ने का महत्वपूर्ण शस्त्र है। श्री कुलदीप गुप्ता जी, सदस्य प्रबंधक समिति ने छात्राओं को संबोधित करते हुए स्वतन्त्रता संधर्ष के विभिन्न सेनानियों को समरण करते हुए श्रृद्धांजित दी। तत्पश्चात् छात्राओं ने कविता पाठ, समूह गीत, एकल गीत, समूह नृत्य जैसे सास्कृतिक कार्यक्रमों की प्रस्तुति करके दर्शकों को मंत्रमुग्ध कर दिया। एन० एस० एस० स्वयंसेविकाओं ने एन० एस० एस० गीत की प्रस्तुति दी तथा एन० एस० एस० कार्यक्रम अधिकारी डॉ० पूनम सिवाच व डॉ० हेमा सुखीजा ने उपस्थित अतिथियों को "पंच प्रण" शपथ दिलवाई। कार्यक्रम के अंत में प्राचार्या एवं प्रबन्धकारिणी समिति के सदस्यों ने प्रतिभागी छात्राओं को पुरस्कार वितरित किये, शाहाबाद के प्रसिद्ध स्वतंत्रता सेनानी स्वर्गीय श्री बानु राम गुप्ता जी के सुपुत्र श्री कुलदीप गुप्ता जी को स्वतंत्रता सेनानी परिवार का सदस्य होने पर इतिहास विभाग की ओर से स्मृति चिह्न मेंट करके अभिनंदन किया व मुख्यातिथि श्री रामलाल गुप्ता जी को स्मृतिचिन्ह भेट करके सम्मानित किया। इस अवसर पर महाविद्यालय के समस्त शिक्षक गैर-शिक्षक, इतिहास विभाग की बी० ए० प्रथम, द्वितीय एवं तृतीय वर्ष की छात्राओं सहित महाविद्यालय की लगभग 210 छात्राओं ने कार्यक्रम में उपस्थित होकर स्वतंत्रता दिवस के इस पर्व को मनाया।