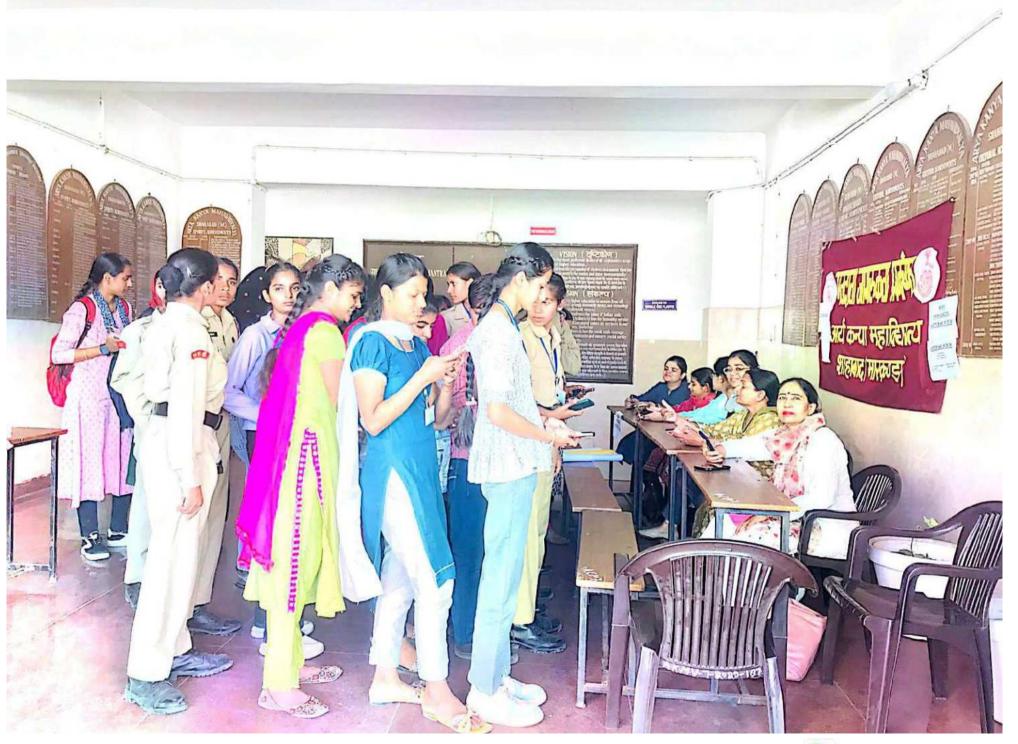

### एनएसएस उन्मुखीकरण एवं प्रतिभा सम्मान समारोह का आयोजन

अगस्त (विजय शनिवार को आर्थ कन्या महाविद्यालय के सभागार में राष्ट्रीय सेवा योजना इकाई एवं नेता सुभाष चंद्र बीस यूथ फाउंडेशन हस्याणा के संयुक्त तत्वाधान में किया गया। इस कार्यक्रम में मुख्यातिथि मेघालय के डीजीपी डॉ. एलआर विश्नोई शामिल हुए। कार्यक्रम में पहुंचने पर महाविद्यालय की प्राचार्या हॉ. आरती त्रेहन एवं महाविद्यालय की प्रबंधन समिति के प्रधान एवं विशिष्ट अतिधियों का स्वागत महाविद्यालय की प्रबंधन समिति रामलाल गुप्ता, कोषाध्यक्ष विष्णु किया। इस अवसर पर संबोधित के सदस्यों तथा नेता सुभाष चंद्र भगवान गुप्ता ने मुख्यातिथि का करते हुए मुख्यातिथि एलआर बोस युथ फाउंडेशन को तरफ से पुण्यपुच्छ देकर स्थागत किया। बिश्नोई ने विभिन्न क्षेत्रों में मुख्य अतिथि एलआर विश्नोई तत्पश्चात एनसीसी अधिकारी लेफिटनेंट डॉ. ज्योति शर्मा के उपलब्धियां का स्मरण करते हुए किया गया। मंच का संचालन कुराल नेतृत्व में एनसीसी कैडेट्स छात्राओं को सकाग्रत्मक सोच मंच संचालन रजनी धवन, डॉ. ने मुख्यातिथि को गाँड ऑफ रखने के लिए प्रेरित किया। ले. ज्योति शर्मा और ममता हॉनर दिया। कार्यक्रम का शुभारंभ उन्होंने कहा कि किसी भी क्षेत्र में मुंजाल द्वारा निभाया गया। इस मुखयातिथि द्वारा दीप प्रञ्चलित सफलता हासिल करने के लिए मौके पर महाविद्यालय का कर किया गया। नेता सुभाष चंद्र अपनी दिनचर्या बनाकर कड़ी शिक्षक वर्ग, गैर शिक्षक वर्ग, बोस संगठन के संरक्षक सुभाव मेहनत से अपना कार्य करें। छात्राएं तथा सुभाव यंद्र बोस यूव कलसाना ने आए हुए मुख्यातिथि

शासवाद : मुख्यातिथि डीजीपी डॉ. एलआर विश्नोई को स्मृति चिन्ह देकर सम्मानित करते गणमान्य। (छाया : विजय कुमार)

महिलाओं द्वारा प्राप्त कार्यक्रम

की को स्मृति चिन्ह देकर सम्मान्ति फाउंडेशन के सदस्य मौजूद रहे।