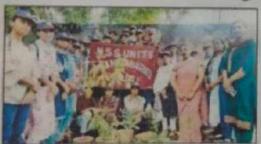

### प्रत्येक व्यक्ति पौधारोपण व उनका संरक्षण अवश्य करे : डॉ. आरती त्रेहन

शाहाबाद मारकंडा, 28 जुलाई (विजय कुमार): शुक्रवार को आर्य कन्या महाविद्यालय में एनएसएस यून्टिस द्वारा प्रारम्भ किए गए पौधारोपण सप्ताह एवं प्लास्टिक मुक्त अभियान के अन्तर्गत हरीतिमा परिषद के सहयोग से पौधारोपण किया गया। पौधारोपण कार्यक्रम की शुरुआत महाविद्यालय की प्राचार्या डॉ. आरती त्रेहन ने की। उन्होंने छत्राओं को वृक्षारोपण के लिए प्रेरित किया और कहा कि हर विद्यार्थी को अपने आसपास पेड़-पौधे लगाने चाहिए और उनका संरक्षण करना चाहिए। एनएसएस प्रोग्राम अधिकारी डॉ. पूनम सिवाच एवं डॉ. हेमा सुखीजा ने कहा कि प्रकृति की रक्षा करना हमारा पहला कर्तव्य है एवं प्रकृति के साथ तालमेल रखना समय की मांग है। बाढ़ आदि प्राकृतिक आपदाओं से बचने के लिए भी पौधे लगाने अति आवश्यक हैं। पेड़-पौधे जीवन के लिए वरदान होते हैं अधिक संख्या में पौधारोपण न केवल समस्त मानव जाति बल्कि जीव-जंतुओं को जीवित रहने और शांति प्रदान करने के लिए भी अति आवश्यक है। इसके अतिरिक्त एनएसएस स्वयंसेविकाओं ने अपने अपने घरों में भी लगभग 30 पौधे लगाए। इस कार्यक्रम में हरीतिमा परिषद एवं एनएसएस की 30 छत्राओं ने भाग लिया।