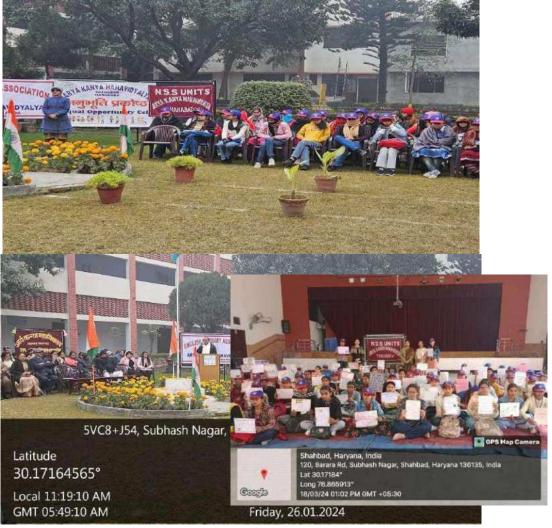

शाहाबाद। छात्राओं को वृक्षारोपण के लिए प्रेरित करते प्राचार्या डॉ. आरती त्रेहन।

### प्रत्येक व्यक्ति पौधारोपण व उनका संरक्षण अवश्य करे : डॉ. आरती त्रेहन

शाहाबाद मारकंडा, 28 जुलाई (विजय कुमार): शुक्रवार को आर्य कन्या महाविद्यालय में एनएसएस यून्टिस द्वारा प्रारम्भ किए गए पौधारोपण सप्ताह एवं प्लास्टिक मुक्त अभियान के अन्तर्गत हरीतिमा परिषद के सहयोग से पौधारोपण किया गया। पौधारोपण कार्यक्रम की शुरुआत महाविद्यालय की प्राचार्या डॉ. आरती त्रेहन ने की। उन्होंने छत्राओं को वृक्षारोपण के लिए प्रेरित किया और कहा कि हर विद्यार्थी को अपने आसपास पेड़-पौधे लगाने चाहिए और उनका संरक्षण करना चाहिए। एनएसएस प्रोग्राम अधिकारी डॉ. पूनम सिवाच एवं डॉ. हेमा सुखीजा ने कहा कि प्रकृति की रक्षा करना हमारा पहला कर्तव्य है एवं प्रकृति के साथ तालमेल रखना समय की मांग है। बाढ़ आदि प्राकृतिक आपदाओं से बचने के लिए भी पौधे लगाने अति आवश्यक हैं। पेड़-पौधे जीवन के लिए वरदान होते हैं अधिक संख्या में पौधारोपण न केवल समस्त मानव जाति बल्कि जीव-जंतुओं को जीवित रहने और शांति प्रदान करने के लिए भी अति आवश्यक है। इसके अतिरिक्त एनएसएस स्वयंसेविकाओं ने अपने अपने घरों में भी लगभग 30 पौधे लगाए। इस कार्यक्रम में हरीतिमा परिषद एवं एनएसएस की 30 छत्राओं ने भाग लिया।