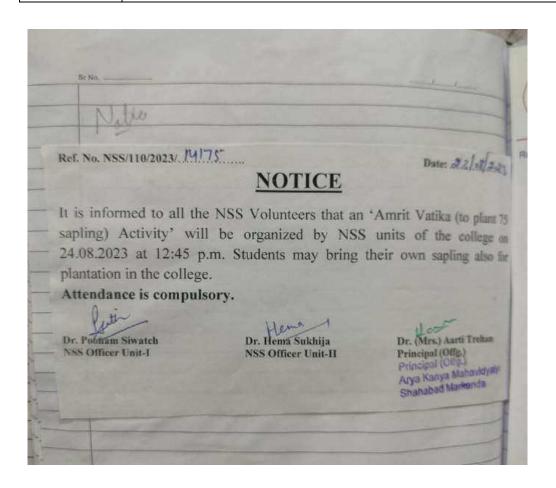

### A Premier Institution, Affiliated to Kurukshetra University, Kurukshetra

| Activity Name: |
|----------------|
|                |

| Sr.<br>No. | Reporting Items                                                                                 | Details                                                                                                                                                                                                                                                                                                           |
|------------|-------------------------------------------------------------------------------------------------|-------------------------------------------------------------------------------------------------------------------------------------------------------------------------------------------------------------------------------------------------------------------------------------------------------------------|
| 1.         | Name of the Activity                                                                            | AmritVatika (to plant 75 sapling activity)                                                                                                                                                                                                                                                                        |
| 2.         | Mode (Offline/Online)                                                                           | Offline                                                                                                                                                                                                                                                                                                           |
| 3.         | Date                                                                                            | 24-08-2023                                                                                                                                                                                                                                                                                                        |
| 4.         | Organizing Committee/Cell                                                                       | N.S.S                                                                                                                                                                                                                                                                                                             |
| 5.         | Name of Convener                                                                                | Dr. Poonam Siwatch<br>Dr. Hema Sukhija                                                                                                                                                                                                                                                                            |
| 6.         | National/State/ District/ Block/ Institutional<br>Level/Inter College / Inter-Class/Intra-Class | Institutional                                                                                                                                                                                                                                                                                                     |
| 7          | Individual/Collaboration                                                                        | Individual                                                                                                                                                                                                                                                                                                        |
| 8.         | No. of students participated in the activity                                                    | 41                                                                                                                                                                                                                                                                                                                |
| 9.         | No. of teachers attended the activity                                                           | 2                                                                                                                                                                                                                                                                                                                 |
| 10.        | No. of students attended the activity                                                           | 41                                                                                                                                                                                                                                                                                                                |
| 11.        | Name and Address of Resource<br>Persons/Judges/Guests/Speakers<br>Email ID and Contact Number   |                                                                                                                                                                                                                                                                                                                   |
| 12.        | Objectives                                                                                      | <ol> <li>To create a serene and enriching environment, symbolizing beauty and abundance.</li> <li>To create a space that symbolizes tranquility, beauty and spiritual growth.</li> <li>To create a connection with nature</li> </ol>                                                                              |
| 13.        | Highlights of the Activities/Brief Report                                                       | Amrit Vatika creates a serene environment for meditation, promoting well being and fostering a sense of inner peace. It serves as a community space for people to connect with nature. To create a space that symbolizes tranquility, beauty and spiritual growth. 75 saplings were planted by 42 NSS volunteers. |
| 14.        | Outcomes                                                                                        | Amrit Vatika creates a serene environment for meditation,                                                                                                                                                                                                                                                         |

#### ARYA KANYA MAHAVIDYALYA, SHAHABAD MARKANDA

A Premier Institution, Affiliated to Kurukshetra University, Kurukshetra

akmshahabad@yahoo.com

संवाद न्यूज एजेंसी

शाहाबाद। आर्य कन्या महाविद्यालय की एनएसएस यूनिट्स द्वारा महाविद्यालय के परिसर में अमृत वाटिका का निर्माण किया गया। इस उन्होंने वाटिका में 75 पौधे रोपित कर उनकी सुरक्षा व देखरेख करने का संकल्प लिया।

### पौधे लगाकर किया अमृत वाटिका का निर्माण

शाह्यबाद : पौघे लगाकर अमृत वाटिका निर्माण की शुरुआत करते हुए प्राचार्या डॉ. आरती त्रेहन। (छाया : विजय कुमार)

शाहबाद मारकंडा, 25 अगस्त (विजय कुमार): आर्थ कन्या महाविद्यालय की एनएसएस यनिट द्वारा महाविद्यालय के परिसर में अमृत वाटिका का निर्माण किया गया। इस वाटिका में 75 पौधे रोपित कर हरित पर्यावरण और प्राकृतिक सौंदर्य की सुरक्षा का सदेश दिया गया। इस अवसर पर महाविद्यालय की प्राचार्या डॉ. आरती त्रेहन ने