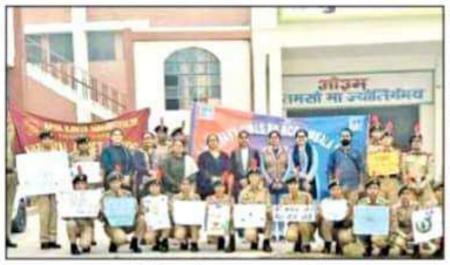

शाहाबाद। छात्राओं को वृक्षारोपण के लिए प्रेरित करते प्राचार्या डॉ. आरती त्रेहन।

### प्रत्येक व्यक्ति पौधारोपण व उनका संरक्षण अवश्य करे : डॉ. आरती त्रेहन

शाहाबाद मारकंडा, 28 जुलाई (विजय कुमार): शुक्रवार को आर्य कन्या महाविद्यालय में एनएसएस यून्टिस द्वारा प्रारम्भ किए गए पौधारोपण सप्ताह एवं प्लास्टिक मुक्त अभियान के अन्तर्गत हरीतिमा परिषद के सहयोग से पौधारोपण किया गया। पौधारोपण कार्यक्रम की शुरुआत महाविद्यालय की प्राचार्या डॉ. आरती त्रेहन ने की। उन्होंने छत्राओं को वृक्षारोपण के लिए प्रेरित किया और कहा कि हर विद्यार्थी को अपने आसपास पेड़-पौधे लगाने चाहिए और उनका संरक्षण करना चाहिए। एनएसएस प्रोग्राम अधिकारी डॉ. पूनम सिवाच एवं डॉ. हेमा सुखीजा ने कहा कि प्रकृति की रक्षा करना हमारा पहला कर्तव्य है एवं प्रकृति के साथ तालमेल रखना समय की मांग है। बाढ़ आदि प्राकृतिक आपदाओं से बचने के लिए भी पौधे लगाने अति आवश्यक हैं। पेड़-पौधे जीवन के लिए वरदान होते हैं अधिक संख्या में पौधारोपण न केवल समस्त मानव जाति बल्कि जीव-जंतुओं को जीवित रहने और शांति प्रदान करने के लिए भी अति आवश्यक है। इसके अतिरिक्त एनएसएस स्वयंसेविकाओं ने अपने अपने घरों में भी लगभग 30 पौधे लगाए। इस कार्यक्रम में हरीतिमा परिषद एवं एनएसएस की 30 छत्राओं ने भाग लिया।