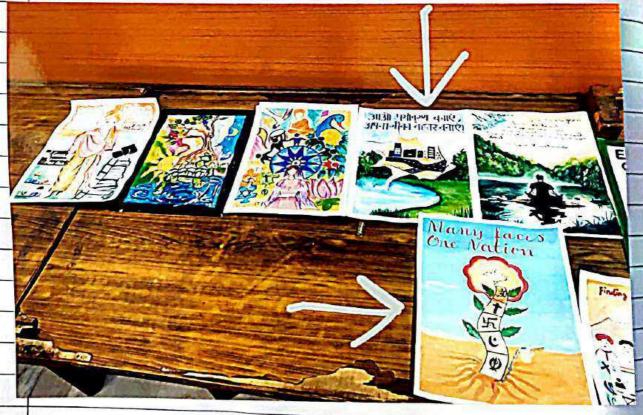

शाहाबाद। छात्राओं को वृक्षारोपण के लिए प्रेरित करते प्राचार्या डॉ. आरती त्रेहन।

### प्रत्येक व्यक्ति पौधारोपण व उनका संरक्षण अवश्य करे : डॉ. आरती त्रेहन

शाहाबाद मारकंडा, 28 जुलाई (विजय कुमार): शुक्रवार को आर्य कन्या महाविद्यालय में एनएसएस यून्टिस द्वारा प्रारम्भ किए गए पौधारोपण सप्ताह एवं प्लास्टिक मुक्त अभियान के अन्तर्गत हरीतिमा परिषद के सहयोग से पौधारोपण किया गया। पौधारोपण कार्यक्रम की शुरुआत महाविद्यालय की प्राचार्या डॉ. आरती त्रेहन ने की। उन्होंने छत्राओं को वृक्षारोपण के लिए प्रेरित किया और कहा कि हर विद्यार्थी को अपने आसपास पेड़-पौधे लगाने चाहिए और उनका संरक्षण करना चाहिए। एनएसएस प्रोग्राम अधिकारी डॉ. पूनम सिवाच एवं डॉ. हेमा सुखीजा ने कहा कि प्रकृति की रक्षा करना हमारा पहला कर्तव्य है एवं प्रकृति के साथ तालमेल रखना समय की मांग है। बाढ़ आदि प्राकृतिक आपदाओं से बचने के लिए भी पौधे लगाने अति आवश्यक हैं। पेड़-पौधे जीवन के लिए वरदान होते हैं अधिक संख्या में पौधारोपण न केवल समस्त मानव जाति बल्कि जीव-जंतुओं को जीवित रहने और शांति प्रदान करने के लिए भी अति आवश्यक है। इसके अतिरिक्त एनएसएस स्वयंसेविकाओं ने अपने अपने घरों में भी लगभग 30 पौधे लगाए। इस कार्यक्रम में हरीतिमा परिषद एवं एनएसएस की 30 छत्राओं ने भाग लिया।