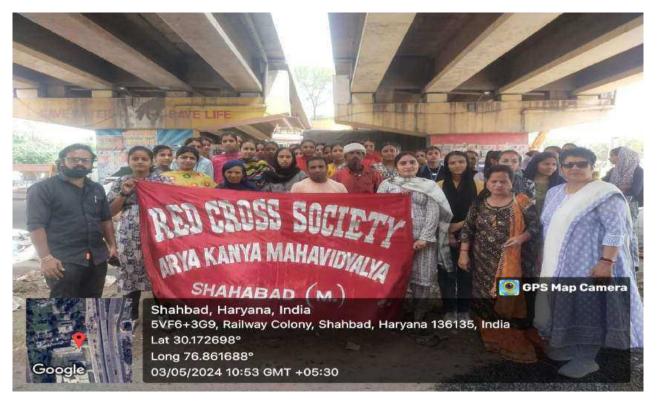

ion of fruits & healthy juice to needy people as social responsibility of the institution at 10:00 a.m. sharp. All students will assemble in porch at 9:45 a.m.

Dr. Sonia Malik Convener Red Cross Society

Dr. (Mrs.) Aarti Trehan Principal (Offg.)

> Principal (offg.) Arya Kanya Mahavidyalya Shahabad Markanda

Notice

# कत्या महाराज्यात भारतकार के प्राचन भारतकार के प्राचन भारतकार के प्राचन भारतकार के प्राचन कर किया है जिस्सा अवदार के प्राचन कर कर किया है जिस्सा अवदार के प्राचन कर किया है जिस के प्राचन कर किया है जिस कर किया है जिस कर किया है जिस के प्राचन के प्राचन के प्राचन कर किया है जिस के प्राचन के प्

### ARYA KANYA MAHAVIDYALYA, SHAHABAD MARKANDA

A Premier Institution, Affiliated to Kurukshetra University, Kurukshetra <a href="mailto:akmshahabad@yahoo.com">akmshahabad@yahoo.com</a>





Geo Tagged Photograph

#### ARYA KANYA MAHAVIDYALYA, SHAHABAD MARKANDA



A Premier Institution, Affiliated to Kurukshetra University, Kurukshetra akmshahabad@yahoo.com



शाहाबादः स्लोगन लेखन प्रतियोगिता की प्रतिभागियों के साथ प्राचार्या डॉ. आरती त्रेहन व अन्य। (छाया : विजय कुमार)

# विश्व रेडक्रॉस दिवस के उपलक्ष्य में स्लोगन लेखन प्रतियोगिता आयोजित

#### स्वयंसेविकाओं ने जरूरतमंद लोगों को किए फल वितरित

शाहाबाद मारकंडा, 3 मई (विजय कुमार): विश्व रेडक्रॉस दिवस के उपलक्ष्य में आर्य कन्या महाविद्यालय की रेडक्रॉस सोसायटी के द्वारा शुक्रवार को रेडक्रॉस सोसायटी की संयोजिका डॉ. सोनिया मलिक के कुशल नेतृत्व में स्लोगन लेखन प्रतियोगिता आयोजन के साथ-साथ मारकंडा मंदिर के आसपास के क्षेत्र में फल एवं पेय पदार्थ वितरित किए गए। स्लोगन लेखन प्रतियोगिता में 26 छात्राओं ने प्रतिभागिता की जिसका विषय 'मान