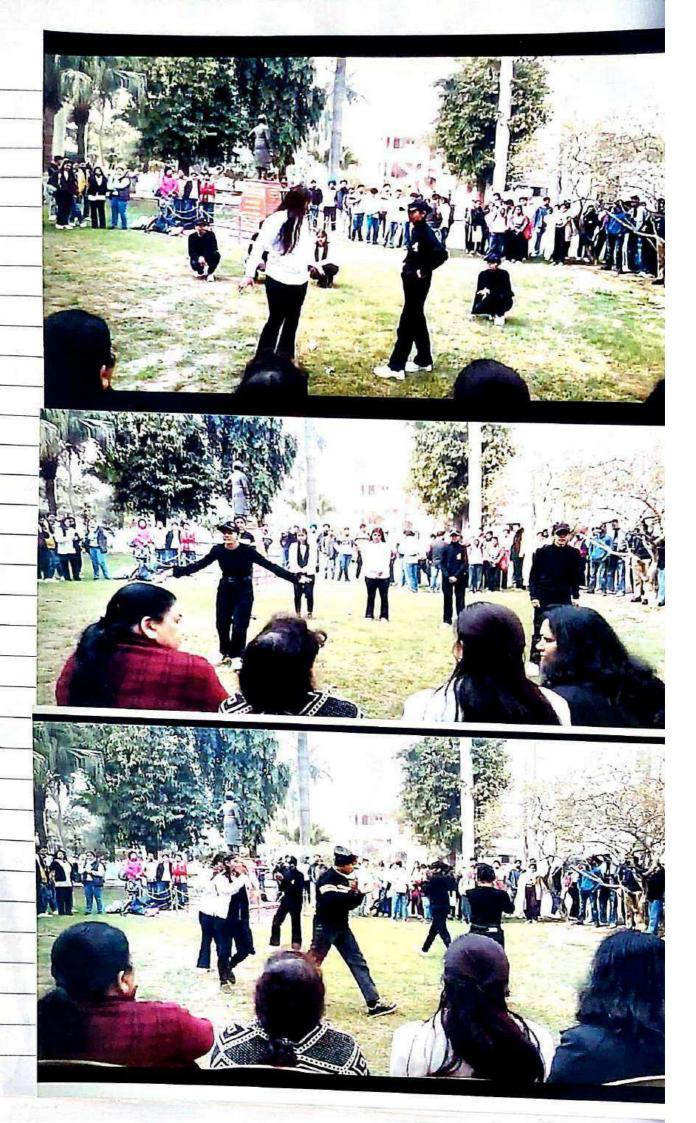

College, Ambala City

Google Form for Registration: https://forms.gle/qq9xgzC9si5EvYcN6

#### Last Date of Registration: 10th January, 2024

- Every Participant for individual event will have to fill google form given above for registration.
- For Team Event one student should fill the google form and fill the details of his/her teammates
- No TA/DA will be paid to participants/ accompanying person
- Prizes will be given to 1<sup>st</sup>,2<sup>nd</sup> and 3<sup>rd</sup> positions. Participation certificates will be given to all the participants.

Dr. Ritu Gupta Convenor 9463087214 Dr. Rashmi Dhawan Co-Convenor 9915502034 Mr. Atul Sharma Organizing Secretary 7579068321 Dr. Abha Bansal Principal

<sup>\*</sup>Rules and Regulations for all these events follow on next page of this Brochure





# आर्च कन्या महाविद्यालय, शाहाबाद मारकण्डा ARYA KANYA MAHAVIDYALYA

(A Premier Multifaculty Post Graduate Girls Institution Affiliated to KUK) SHAHABAD MARKANDA, DISTT KURUKSHETRA (HARYANA)

Ref. No. --- 304/AKM/2024/15376

Date 10 January, 2024

To

The Principal S.A. Jain (PG) College Ambala City.

Dear Sir.

This is to kindly inform you that to collaborate under MOU, the following students of our college will participate in "National Youth Day Celebrations" which is being organized by your college on 12.01.2024 at 9:00 a.m.

Nukkad Natak Team:-

| Sr. No    | Student Name        | Class   | Roll No.      | Contact N   |
|-----------|---------------------|---------|---------------|-------------|
| 1.        | Yogita (NCC Cadet)  | B.A-I   | 1230645094    | Contact No. |
| 2.        |