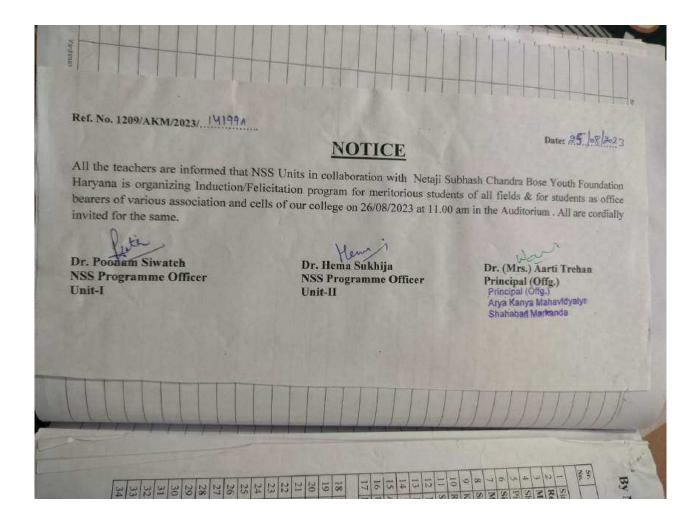

### A Premier Institution, Affiliated to Kurukshetra University, Kurukshetra

| Criteria No | Activity Name: |
|-------------|----------------|
|-------------|----------------|

| Sr.<br>No. | Reporting Items                                                                                 | Details                                                                                                                                                                                                                                                                                                                                                                                         |  |
|------------|-------------------------------------------------------------------------------------------------|-------------------------------------------------------------------------------------------------------------------------------------------------------------------------------------------------------------------------------------------------------------------------------------------------------------------------------------------------------------------------------------------------|--|
| 1.         | Name of the Activity                                                                            | Induction and Felicitation Program                                                                                                                                                                                                                                                                                                                                                              |  |
| 2.         | Mode (Offline/Online)                                                                           | Offline                                                                                                                                                                                                                                                                                                                                                                                         |  |
| 3.         | Date                                                                                            | 26-08-2023                                                                                                                                                                                                                                                                                                                                                                                      |  |
| 4.         | Organizing Committee/Cell                                                                       |                                                                                                                                                                                                                                                                                                                                                                                                 |  |
| 5.         | Name of Convener                                                                                | Dr. Poonam Siwatch<br>Dr. Hema Sukhija                                                                                                                                                                                                                                                                                                                                                          |  |
| 6.         | National/State/ District/ Block/ Institutional<br>Level/Inter College / Inter-Class/Intra-Class | Institutional                                                                                                                                                                                                                                                                                                                                                                                   |  |
| 7.         | Individual/Collaboration                                                                        | In collaboration with Netaji Subhash<br>Chandra bose Youth Foundation,<br>Haryana                                                                                                                                                                                                                                                                                                               |  |
| 8.         | No. of students participated in the activity                                                    | 191                                                                                                                                                                                                                                                                                                                                                                                             |  |
| 9.         | No. of teachers attended the activity                                                           | 2                                                                                                                                                                                                                                                                                                                                                                                               |  |
| 10.        | No. of students attended the activity                                                           | 191                                                                                                                                                                                                                                                                                                                                                                                             |  |
| 11.        | Name and Address of Resource<br>Persons/Judges/Guests/Speakers<br>Email ID and Contact Number   | Dr. L.R. Bishnoi, DJP Meghalya                                                                                                                                                                                                                                                                                                                                                                  |  |
| 12.        | Objectives                                                                                      | <ol> <li>To familiarize volunteers with the goals, principles and activities of the NSS to ensure a clear understanding of the organization.</li> <li>To communicate the importance of community services and its role in personal and social developments.</li> <li>To recognize and appreciate the contribution of NSS volunteers inspiring others to engage in community service.</li> </ol> |  |
| 13.        | Highlights of the Activities/Brief Report                                                       | To familiarize volunteers with the goals, principles and activities of the NSS to ensure a clear understanding of the organization. To communicate the importance of community services and its role in personal and social developments. 191 Volunteers gained a comprehensive                                                                                                                 |  |