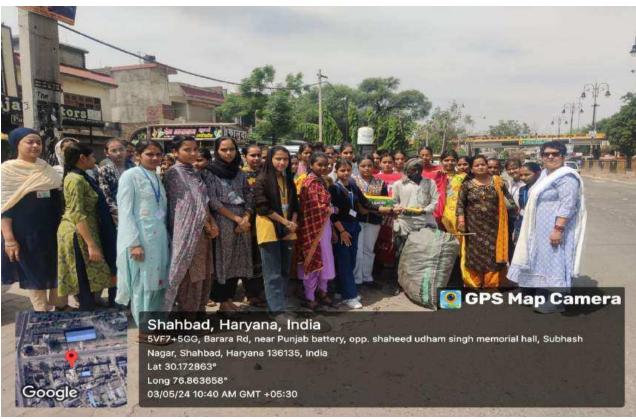

n of fruits & healthy juice to needy people as social responsibility of the institution at 10:00 a.m. sharp. All students will assemble in porch at 9:45 a.m.

Dr. Sonia Malik Convener Red Cross Society

Dr. (Mrs.) Aarti Trehan Principal (Offg.)

> Principal (offg.) Arya Kanya Mahavidyalya Shahabad Markanda

Notice

# कत्या महाराज्यात भारतकार के प्राचन भारतकार के प्राचन भारतकार के प्राचन भारतकार के प्राचन कर किया है जिस्सा अवदार के प्राचन कर कर किया है जिस्सा अवदार के प्राचन कर किया है जिस के प्राचन कर किया है जिस कर किया है जिस कर किया है जिस के प्राचन के प्राचन के प्राचन कर किया है जिस के प्राचन के प्

### ARYA KANYA MAHAVIDYALYA, SHAHABAD MARKANDA

A Premier Institution, Affiliated to Kurukshetra University, Kurukshetra <a href="mailto:akmshahabad@yahoo.com">akmshahabad@yahoo.com</a>





Geo Tagged Photograph

#### ARYA KANYA MAHAVIDYALYA, SHAHABAD MARKANDA



A Premier Institution, Affiliated to Kurukshetra University, Kurukshetra akmshahabad@yahoo.com



शाहाबादः स्लोगन लेखन प्रतियोगिता की प्रतिभागियों के साथ प्राचार्या डॉ. आरती त्रेहन व अन्य। (छाया : विजय कुमार)

# विश्व रेडक्रॉस दिवस के उपलक्ष्य में स्लोगन लेखन प्रतियोगिता आयोजित

#### स्वयंसेविकाओं ने जरूरतमंद लोगों को किए फल वितरित

शाहाबाद मारकंडा, 3 मई (विजय कुमार): विश्व रेडक्रॉस दिवस के उपलक्ष्य में आर्य कन्या महाविद्यालय की रेडक्रॉस सोसायटी के द्वारा शुक्रवार को रेडक्रॉस सोसायटी की संयोजिका डॉ. सोनिया मलिक के कुशल नेतृत्व में स्लोगन लेखन प्रतियोगिता आयोजन के साथ-साथ मारकंडा मंदिर के आसपास के क्षेत्र में फल एवं पेय पदार्थ वितरित किए गए। स्लोगन लेखन प्रतियोगिता में 26 छात्राओं ने प्रतिभागिता की जिसका विषय 'मानवत