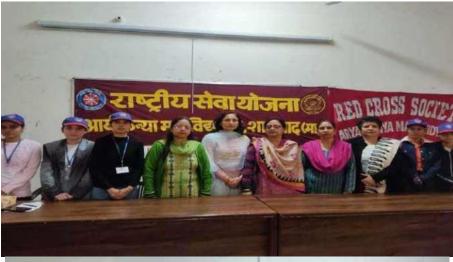

### एनएसएस उन्मुखीकरण एवं प्रतिभा सम्मान समारोह का आयोजन

अगस्त (विजय शनिवार को आर्थ कन्या महाविद्यालय के सभागार में राष्ट्रीय सेवा योजना इकाई एवं नेता सुभाष चंद्र बीस यूथ फाउंडेशन हस्याणा के संयुक्त तत्वाधान में किया गया। इस कार्यक्रम में मुख्यातिथि मेघालय के डीजीपी डॉ. एलआर विश्नोई शामिल हुए। कार्यक्रम में पहुंचने पर महाविद्यालय की प्राचार्या हॉ. आरती त्रेहन एवं महाविद्यालय की प्रबंधन समिति के प्रधान एवं विशिष्ट अतिधियों का स्वागत महाविद्यालय की प्रबंधन समिति रामलाल गुप्ता, कोषाध्यक्ष विष्णु किया। इस अवसर पर संबोधित के सदस्यों तथा नेता सुभाष चंद्र भगवान गुप्ता ने मुख्यातिथि का करते हुए मुख्यातिथि एलआर बोस युथ फाउंडेशन को तरफ से पुण्यपुच्छ देकर स्थागत किया। बिश्नोई ने विभिन्न क्षेत्रों में मुख्य अतिथि एलआर विश्नोई तत्पश्चात एनसीसी अधिकारी लेफिटनेंट डॉ. ज्योति शर्मा के उपलब्धियां का स्मरण करते हुए किया गया। मंच का संचालन कुराल नेतृत्व में एनसीसी कैडेट्स छात्राओं को सकाग्रत्मक सोच मंच संचालन रजनी धवन, डॉ. ने मुख्यातिथि को गाँड ऑफ रखने के लिए प्रेरित किया। ले. ज्योति शर्मा और ममता हॉनर दिया। कार्यक्रम का शुभारंभ उन्होंने कहा कि किसी भी क्षेत्र में मुंजाल द्वारा निभाया गया। इस मुखयातिथि द्वारा दीप प्रञ्चलित सफलता हासिल करने के लिए मौके पर महाविद्यालय का कर किया गया। नेता सुभाष चंद्र अपनी दिनचर्या बनाकर कड़ी शिक्षक वर्ग, गैर शिक्षक वर्ग, बोस संगठन के संरक्षक सुभाव मेहनत से अपना कार्य करें। छात्राएं तथा सुभाव यंद्र बोस यूव कलसाना ने आए हुए मुख्यातिथि

शासवाद : मुख्यातिथि डीजीपी डॉ. एलआर विश्नोई को स्मृति चिन्ह देकर सम्मानित करते गणमान्य। (छाया : विजय कुमार)

महिलाओं द्वारा प्राप्त कार्यक्रम

की को स्मृति चिन्ह देकर सम्मान्ति फाउंडेशन के सदस्य मौजूद रहे।