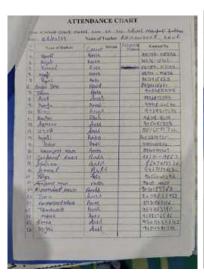

### A Premier Institution, Affiliated to Kurukshetra University, Kurukshetra

| Criteria No | Activity Name: |
|-------------|----------------|
|-------------|----------------|

| Sr.<br>No. | Reporting Items                                                                                 | Details                                                                                                                                                                                                                                                                                                                                                                                         |  |
|------------|-------------------------------------------------------------------------------------------------|-------------------------------------------------------------------------------------------------------------------------------------------------------------------------------------------------------------------------------------------------------------------------------------------------------------------------------------------------------------------------------------------------|--|
| 1.         | Name of the Activity                                                                            | Induction and Felicitation Program                                                                                                                                                                                                                                                                                                                                                              |  |
| 2.         | Mode (Offline/Online)                                                                           | Offline                                                                                                                                                                                                                                                                                                                                                                                         |  |
| 3.         | Date                                                                                            | 26-08-2023                                                                                                                                                                                                                                                                                                                                                                                      |  |
| 4.         | Organizing Committee/Cell                                                                       |                                                                                                                                                                                                                                                                                                                                                                                                 |  |
| 5.         | Name of Convener                                                                                | Dr. Poonam Siwatch<br>Dr. Hema Sukhija                                                                                                                                                                                                                                                                                                                                                          |  |
| 6.         | National/State/ District/ Block/ Institutional<br>Level/Inter College / Inter-Class/Intra-Class | Institutional                                                                                                                                                                                                                                                                                                                                                                                   |  |
| 7.         | Individual/Collaboration                                                                        | In collaboration with Netaji Subhash<br>Chandra bose Youth Foundation,<br>Haryana                                                                                                                                                                                                                                                                                                               |  |
| 8.         | No. of students participated in the activity                                                    | 191                                                                                                                                                                                                                                                                                                                                                                                             |  |
| 9.         | No. of teachers attended the activity                                                           | 2                                                                                                                                                                                                                                                                                                                                                                                               |  |
| 10.        | No. of students attended the activity                                                           | 191                                                                                                                                                                                                                                                                                                                                                                                             |  |
| 11.        | Name and Address of Resource<br>Persons/Judges/Guests/Speakers<br>Email ID and Contact Number   | Dr. L.R. Bishnoi, DJP Meghalya                                                                                                                                                                                                                                                                                                                                                                  |  |
| 12.        | Objectives                                                                                      | <ol> <li>To familiarize volunteers with the goals, principles and activities of the NSS to ensure a clear understanding of the organization.</li> <li>To communicate the importance of community services and its role in personal and social developments.</li> <li>To recognize and appreciate the contribution of NSS volunteers inspiring others to engage in community service.</li> </ol> |  |
| 13.        | Highlights of the Activities/Brief Report                                                       | To familiarize volunteers with the goals, principles and activities of the NSS to ensure a clear understanding of the organization. To communicate the importance of community services and its role in personal and social developments. 191 Volunteers gained a comprehensive                                                                                                                 |  |

### A Premier Institution, Affiliated to Kurukshetra University, Kurukshetra

|     |                                         | understanding of NSS mission, objective and the significance of their role in community development.                                                                                                                                                                                                                                                                                                                         |
|-----|-----------------------------------------|------------------------------------------------------------------------------------------------------------------------------------------------------------------------------------------------------------------------------------------------------------------------------------------------------------------------------------------------------------------------------------------------------------------------------|
| 14. | Outcomes                                | <ol> <li>Volunteers gained a comprehensive understanding of NSS mission, objective and the significance of their role in community development.</li> <li>Improved skills in communication, leadership and team work empower participants to actively contribute to NSS projects and community service.</li> <li>It amplifies the impact of volunteers efforts.</li> <li>It heightens motivation among volunteers.</li> </ol> |
| 15. | YouTube Link/Website Link/Facebook Link |                                                                                                                                                                                                                                                                                                                                                                                                                              |