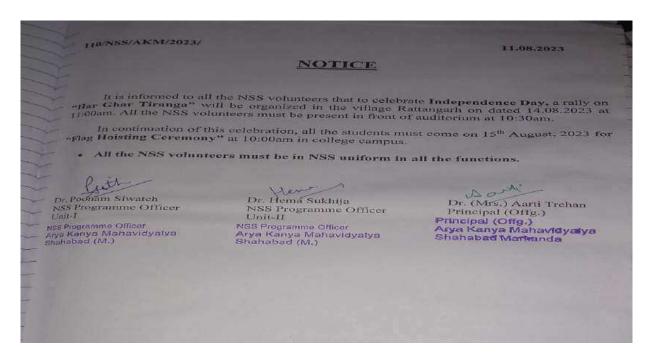

#### NOTICE

It is informed to all the NSS Volunteers that A TREE PLANTATION WEEK and PLASTIC FREE CAMPAIGN will be celebrated from 25 July, 2023 to 29 July, 2023 by NSS units. All the NSS Volunteers must participate in these activities and each volunteer is expected to plant atleast two plants in this week and take care of them throughout the year. All the volunteers must be present in the college for tree plantation in the college campus on 28.7.2023 at 9:30 a.m.

Attendance is compulsory.

Dr. Pooram Siwatch NSS Programme Officer Unit-I Dr. Hema Sukhija NSS Programme Officer Unit-II

Dr. (Mrs.) Aarti Trehan Principal (Offg.) Principal (Offg.)

Arya Kanya Mahavidyaiya Shahabad Markanda