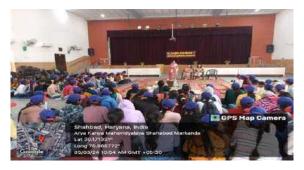

### A Premier Institution, Affiliated to Kurukshetra University, Kurukshetra

| Criteria No | Activity Name: |
|-------------|----------------|
|-------------|----------------|

| Sr.<br>No. | Reporting Items                                                                                 | Details                                                                                                                                                                                                                                                                                                                                                                                         |  |
|------------|-------------------------------------------------------------------------------------------------|-------------------------------------------------------------------------------------------------------------------------------------------------------------------------------------------------------------------------------------------------------------------------------------------------------------------------------------------------------------------------------------------------|--|
| 1.         | Name of the Activity                                                                            | Induction and Felicitation Program                                                                                                                                                                                                                                                                                                                                                              |  |
| 2.         | Mode (Offline/Online)                                                                           | Offline                                                                                                                                                                                                                                                                                                                                                                                         |  |
| 3.         | Date                                                                                            | 26-08-2023                                                                                                                                                                                                                                                                                                                                                                                      |  |
| 4.         | Organizing Committee/Cell                                                                       |                                                                                                                                                                                                                                                                                                                                                                                                 |  |
| 5.         | Name of Convener                                                                                | Dr. Poonam Siwatch<br>Dr. Hema Sukhija                                                                                                                                                                                                                                                                                                                                                          |  |
| 6.         | National/State/ District/ Block/ Institutional<br>Level/Inter College / Inter-Class/Intra-Class | Institutional                                                                                                                                                                                                                                                                                                                                                                                   |  |
| 7.         | Individual/Collaboration                                                                        | In collaboration with Netaji Subhash<br>Chandra bose Youth Foundation,<br>Haryana                                                                                                                                                                                                                                                                                                               |  |
| 8.         | No. of students participated in the activity                                                    | 191                                                                                                                                                                                                                                                                                                                                                                                             |  |
| 9.         | No. of teachers attended the activity                                                           | 2                                                                                                                                                                                                                                                                                                                                                                                               |  |
| 10.        | No. of students attended the activity                                                           | 191                                                                                                                                                                                                                                                                                                                                                                                             |  |
| 11.        | Name and Address of Resource<br>Persons/Judges/Guests/Speakers<br>Email ID and Contact Number   | Dr. L.R. Bishnoi, DJP Meghalya                                                                                                                                                                                                                                                                                                                                                                  |  |
| 12.        | Objectives                                                                                      | <ol> <li>To familiarize volunteers with the goals, principles and activities of the NSS to ensure a clear understanding of the organization.</li> <li>To communicate the importance of community services and its role in personal and social developments.</li> <li>To recognize and appreciate the contribution of NSS volunteers inspiring others to engage in community service.</li> </ol> |  |
| 13.        | Highlights of the Activities/Brief Report                                                       | To familiarize volunteers with the goals, principles and activities of the NSS to ensure a clear understanding of the organization. To communicate the importance of community services and its role in personal and social developments. 191 Volunteers gained a comprehensive                                                                                                                 |  |

### ARYA KANYA MAHAVIDYALYA, SHAHABAD MARKANDA

### A Premier Institution, Affiliated to Kurukshetra University, Kurukshetra

|     |                                         | understanding of NSS mission, objective and the significance of their role in community development.                                                                                                                                                                                                                                                                                                                         |
|-----|-----------------------------------------|------------------------------------------------------------------------------------------------------------------------------------------------------------------------------------------------------------------------------------------------------------------------------------------------------------------------------------------------------------------------------------------------------------------------------|
| 14. | Outcomes                                | <ol> <li>Volunteers gained a comprehensive understanding of NSS mission, objective and the significance of their role in community development.</li> <li>Improved skills in communication, leadership and team work empower participants to actively contribute to NSS projects and community service.</li> <li>It amplifies the impact of volunteers efforts.</li> <li>It heightens motivation among volunteers.</li> </ol> |
| 15. | YouTube Link/Website Link/Facebook Link |                                                                                                                                                                                                                                                                                                                                                                                                                              |

### एनएसएस उन्मुखीकरण एवं प्रतिभा सम्मान समारोह का आयोजन

अगस्त (विजय शनिवार को आर्थ कन्या महाविद्यालय के सभागार में राष्ट्रीय सेवा योजना इकाई एवं नेता सुभाष चंद्र बीस यूथ फाउंडेशन हस्याणा के संयुक्त तत्वाधान में किया गया। इस कार्यक्रम में मुख्यातिथि मेघालय के डीजीपी डॉ. एलआर विश्नोई शामिल हुए। कार्यक्रम में पहुंचने पर महाविद्यालय की प्राचार्या हॉ. आरती त्रेहन एवं महाविद्यालय की प्रबंधन समिति के प्रधान एवं विशिष्ट अतिधियों का स्वागत महाविद्यालय की प्रबंधन समिति रामलाल गुप्ता, कोषाध्यक्ष विष्णु किया। इस अवसर पर संबोधित के सदस्यों तथा नेता सुभाष चंद्र भगवान गुप्ता ने मुख्यातिथि का करते हुए मुख्यातिथि एलआर बोस युथ फाउंडेशन को तरफ से पुण्यपुच्छ देकर स्थागत किया। बिश्नोई ने विभिन्न क्षेत्रों में मुख्य अतिथि एलआर विश्नोई तत्पश्चात एनसीसी अधिकारी लेफिटनेंट डॉ. ज्योति शर्मा के उपलब्धियां का स्मरण करते हुए किया गया। मंच का संचालन कुराल नेतृत्व में एनसीसी कैडेट्स छात्राओं को सकाग्रत्मक सोच मंच संचालन रजनी धवन, डॉ. ने मुख्यातिथि को गाँड ऑफ रखने के लिए प्रेरित किया। ले. ज्योति शर्मा और ममता हॉनर दिया। कार्यक्रम का शुभारंभ उन्होंने कहा कि किसी भी क्षेत्र में मुंजाल द्वारा निभाया गया। इस मुखयातिथि द्वारा दीप प्रञ्चलित सफलता हासिल करने के लिए मौके पर महाविद्यालय का कर किया गया। नेता सुभाष चंद्र अपनी दिनचर्या बनाकर कड़ी शिक्षक वर्ग, गैर शिक्षक वर्ग, बोस संगठन के संरक्षक सुभाव मेहनत से अपना कार्य करें। छात्राएं तथा सुभाव यंद्र बोस यूव कलसाना ने आए हुए मुख्यातिथि

शासवाद : मुख्यातिथि डीजीपी डॉ. एलआर विश्नोई को स्मृति चिन्ह देकर सम्मानित करते गणमान्य। (छाया : विजय कुमार)

महिलाओं द्वारा प्राप्त कार्यक्रम

की को स्मृति चिन्ह देकर सम्मान्ति फाउंडेशन के सदस्य मौजूद रहे।